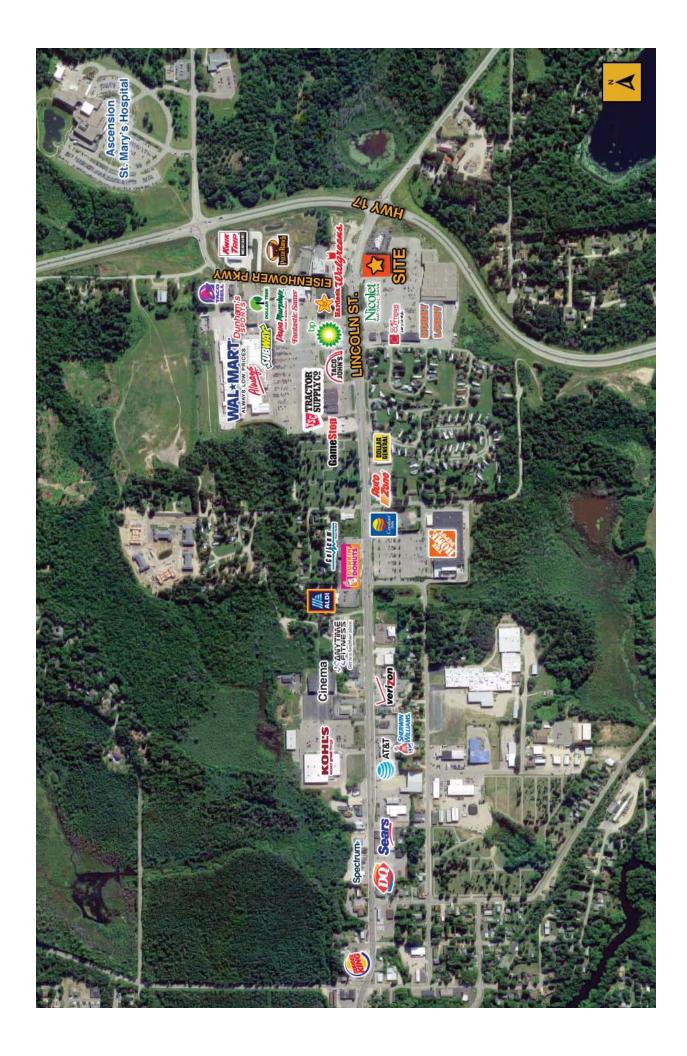

## NOW AVAILABLE EAST POINTE OUTLOT

LINCOLN ST (P) & HWY 17 - RHINELANDER, WI

Outlot Address: TBD Lincoln St. - Rhinelander, WI Size: 1 Acre (~220 x 200 ft.)

**Build To Suit** 

**Location Description:** Build to suit retail outlot to the 170,000 SF East Point Shopping Center located on the Southwest corner of the Hwy 17 & Lincoln St.

Excellent visibility facing the high traffic Lincoln Street main thoroughfare in Rhinelander. Outlot is located on the Southeast corner of the Eisenhower Parkway & Lincoln St. Intersection across from Walgreens & Hardees

Bring your new or expanding business to this excellent location and join Shopko, Hobby Lobby, Cost Cutters, Nicolet National Bank & more.

Traffic Counts: Lincoln St: 5,200 VPD (2015)

Hwy 17: 11,900 VPD (2018) Eisenhower Pkwy: 7,000 VPD (2018)