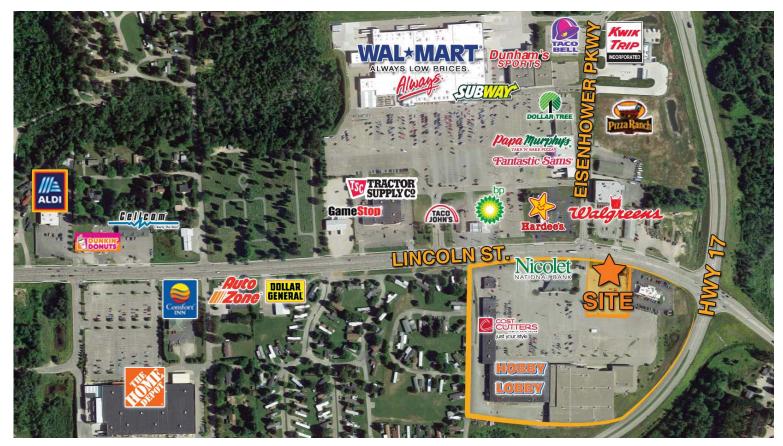

## NOW AVAILABLE EAST POINTE OUTLOT

LINCOLN ST (P) & HWY 17 - RHINELANDER, WI

Outlot Address: TBD Lincoln St. - Rhinelander, WI Size: 1 Acre (~220 x 200 ft.)

**Build To Suit** 

**Location Description:** Build to suit retail outlot to the 170,000 SF East Point Shopping Center located on the Southwest corner of the Hwy 17 & Lincoln St.

Excellent visibility facing the high traffic Lincoln Street main thoroughfare in Rhinelander. Outlot is located on the Southeast corner of the Eisenhower Parkway & Lincoln St. Intersection across from Walgreens & Hardees

Bring your new or expanding business to this excellent location and join Shopko, Hobby Lobby, Cost Cutters, Nicolet National Bank & more.

Traffic Counts: Lincoln St: 5,200 VPD (2015)

Hwy 17: 11,900 VPD (2018) Eisenhower Pkwy: 7,000 VPD (2018)