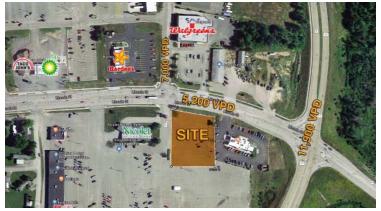

Excellent visibility facing the high traffic Lincoln Street main thoroughfare in Rhinelander. Outlot is located on the Southeast corner of the Eisenhower Parkway & Lincoln St. Intersection across from Walgreens & Hardees

Bring your new or expanding business to this excellent location and join Shopko, Hobby Lobby, Cost Cutters, Nicolet National Bank & more.

Traffic Counts: Lincoln St: 5,200 VPD (2015)

Hwy 17: 11,900 VPD (2018) Eisenhower Pkwy: 7,000 VPD (2018)