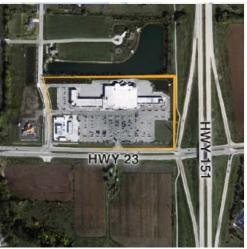

## Johnson Crossing Shopping Center Outlot Johnson St (HWY 23) & Hwy 151- Fond Du Lac, WI

Suite Number: 2A

Suite Space: 5,750 Sq. Ft.

Dimensions: 106' Width x 54' Depth (approx.)

Ceiling Height: 15' Truss

Bathrooms: 0 (unfinished space) Lease Rate: \$16- 22 PSF, NNN NNN Expense: \$4.40 (2019)

Traffic Count Johnson Ave: 19,400 VPD

Hwy 151: 16,300 VPD

**Description**: A+ Commercial Retail Space available at the gateway to Fond Du Lac on the expanding East side, with great visability in the developing commercial zone. Shopping center is also occupied by Festival Foods, Planet Fitness, Starbucks, Verizon, GNC and more. This suite space is unfinished and wide open to possibilities for new commercial tenants