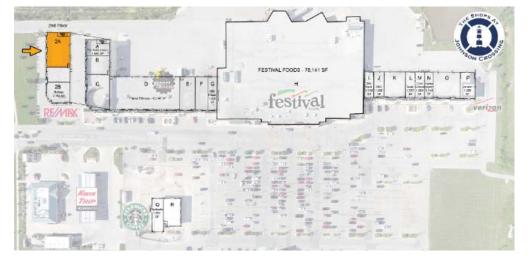

## Johnson Crossing Shopping Center Outlot Johnson St (HWY 23) & Hwy 151- Fond Du Lac, WI

Suite Number: 2A

Suite Space: 5,750 Sq. Ft.

Dimensions: 106' Width x 54' Depth (approx.)

Ceiling Height: 15' Truss

Bathrooms: 0 (unfinished space) Lease Rate: \$16- 22 PSF, NNN NNN Expense: \$4.40 (2019)

Traffic Count Johnson Ave: 19,400 VPD

Hwy 151: 16,300 VPD

**Description**: A+ Commercial Retail Space available at the gateway to Fond Du Lac on the expanding East side, with great visability in the developing commercial zone. Shopping center is also occupied by Festival Foods, Planet Fitness, Starbucks, Verizon, GNC and more. This suite space is unfinished and wide open to possibilities for new commercial tenants