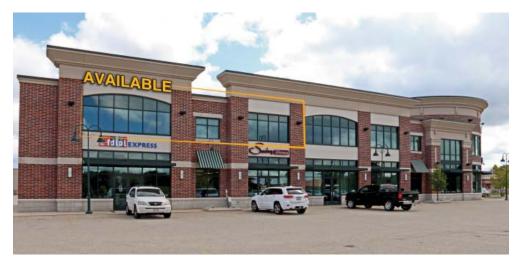

## Now Available

## Johnson Crossing Shopping Center Outlot Johnson St (HWY 23) & Hwy 151- Fond Du Lac, WI

Suite Number: 2A

Suite Space: 5,750 Sq. Ft.

Dimensions: 106' Width x 54' Depth (approx.)

Ceiling Height: 15' Truss

Bathrooms: 0 (unfinished space) Lease Rate: \$16- 22 PSF, NNN NNN Expense: \$4.40 (2019)

Traffic Count Johnson Ave: 19,400 VPD

Hwy 151: 16,300 VPD

**Description**: A+ Commercial Retail Space available at the gateway to Fond Du Lac on the expanding East side, with great visability in the developing commercial zone. Shopping center is also occupied by Festival Foods, Planet Fitness, Starbucks, Verizon, GNC and more. This suite space is unfinished and wide open to possibilities for new commercial tenants