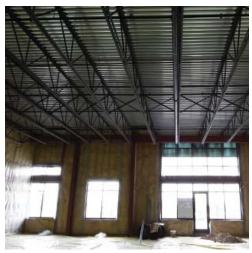

## Johnson Crossing Shopping Center Outlot Johnson St (HWY 23) & Hwy 151- Fond Du Lac, WI

Suite Number: 2A

Suite Space: 5,750 Sq. Ft.

Dimensions: 106' Width x 54' Depth (approx.)

Ceiling Height: 15' Truss

Bathrooms: 0 (unfinished space) Lease Rate: \$16- 22 PSF, NNN NNN Expense: \$4.40 (2019)

Traffic Count Johnson Ave: 19,400 VPD

Hwy 151: 16,300 VPD

**Description**: A+ Commercial Retail Space available at the gateway to Fond Du Lac on the expanding East side, with great visability in the developing commercial zone. Shopping center is also occupied by Festival Foods, Planet Fitness, Starbucks, Verizon, GNC and more. This suite space is unfinished and wide open to possibilities for new commercial tenants