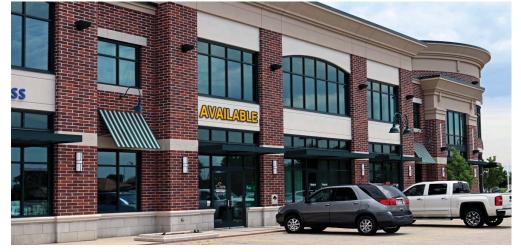

**Description**: Existing A+ Commercial Retail Space available at the gateway to Fond Du Lac on the expanding East side, with great visability in the developing commercial zone. Shopping center is also occupied by Festival Foods, Planet Fitness, Starbucks, Verizon, GNC and more. This is an excellent opportunity to bring your new or expanding business to a whole new level.