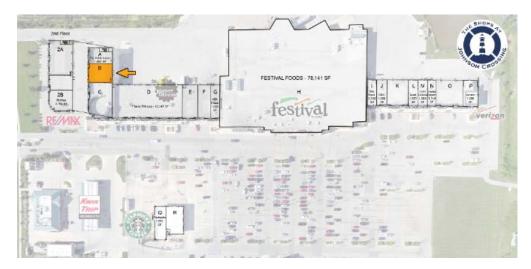

## NOW AVAILABLE Johnson Crossing Shopping Center Johnson St (HWY 23) & Hwy 151- Fond Du Lac, WI

Suite Number: B Suite Space: 1,739 Sq. Ft. Dimensions: 32' Width x 54' Depth (approx.) Ceiling Height: 10' Drop Bathrooms: 1 ADA Lease Rate: \$16- 22 PSF, NNN NNN Expense: \$4.40 (2019) Traffic Count Johnson Ave: 19,400 VPD Hwy 151: 16,300 VPD

**Description**: Existing A+ Commercial Retail Space available at the gateway to Fond Du Lac on the expanding East side, with great visability in the developing commercial zone. Shopping center is also occupied by Festival Foods, Planet Fitness, Starbucks, Verizon, GNC and more. This is an excellent opportunity to bring your new or expanding business to a whole new level.