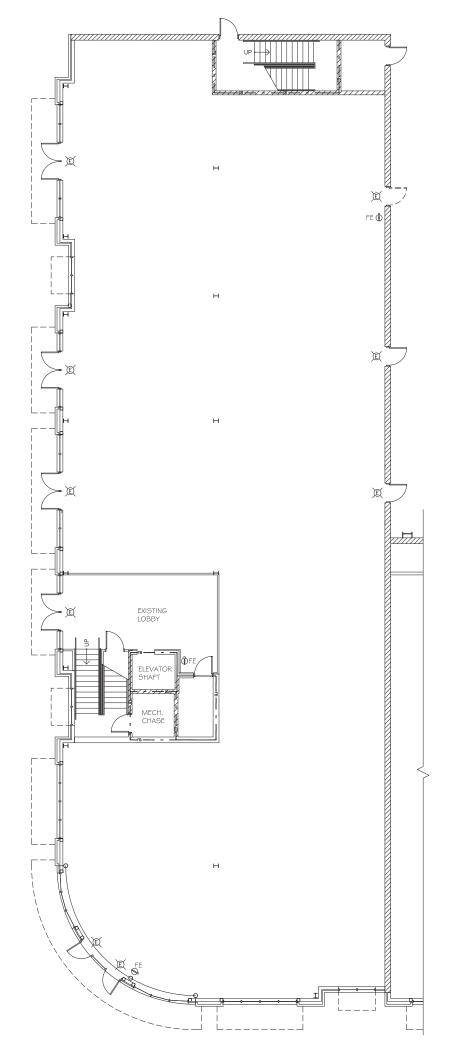

## JOHNSON CROSSING SHOPPING CENTER JOHNSON ST (HWY 23) & HWY 151- FOND DU LAC, WI

Suite Number: C

Suite Space: 4,758 Sq. Ft. Dimensions: Irregular Ceiling Height: 16' Truss

Bathrooms: 2 ADA

Lease Rate: \$16- 22 PSF, NNN NNN Expense: \$4.40 (2019)