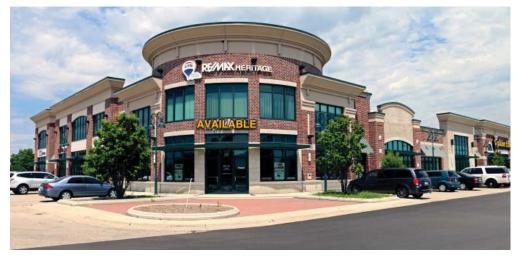

## JOHNSON CROSSING SHOPPING CENTER JOHNSON ST (HWY 23) & HWY 151- FOND DU LAC, WI

Suite Number: C

Suite Space: 4,758 Sq. Ft. Dimensions: Irregular Ceiling Height: 16' Truss

Bathrooms: 2 ADA

Lease Rate: \$16- 22 PSF, NNN NNN Expense: \$4.40 (2019)

Traffic Count Johnson Ave: 19,400 VPD

Hwy 151: 16,300 VPD

**Description**: Existing A+ Commercial Retail Space available at the gateway to Fond Du Lac on the expanding East side, with great visability in the developing commercial zone. Shopping center is also occupied by Festival Foods, Planet Fitness, Starbucks, Verizon, GNC and more. This suite space is high visability on the corner of the building at the West entrance to the center