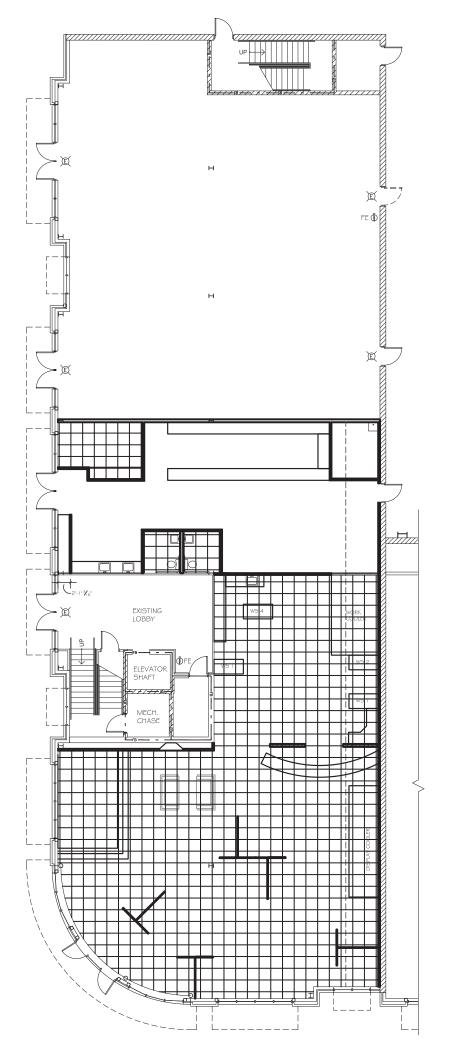

## JOHNSON CROSSING SHOPPING CENTER JOHNSON ST (HWY 23) & HWY 151- FOND DU LAC, WI

Suite Number: C

Suite Space: 4,758 Sq. Ft. Dimensions: Irregular Ceiling Height: 16' Truss

Bathrooms: 2 ADA

Lease Rate: \$16- 22 PSF, NNN NNN Expense: \$4.40 (2019)

Traffic Count Johnson Ave: 19,400 VPD

Hwy 151: 16,300 VPD

**Description**: Existing A+ Commercial Retail Space available at the gateway to Fond Du Lac on the expanding East side, with great visability in the developing commercial zone. Shopping center is also occupied by Festival Foods, Planet Fitness, Starbucks, Verizon, GNC and more. This suite space is high visability on the corner of the building at the West entrance to the center