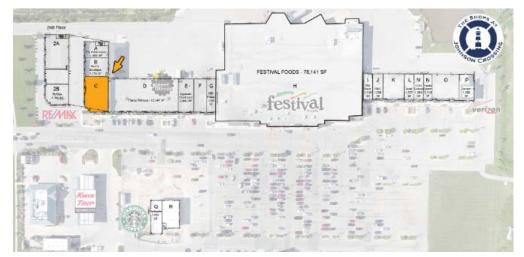

## JOHNSON CROSSING SHOPPING CENTER JOHNSON ST (HWY 23) & HWY 151- FOND DU LAC, WI

Suite Number: C

Suite Space: 4,758 Sq. Ft. Dimensions: Irregular Ceiling Height: 16' Truss

Bathrooms: 2 ADA

Lease Rate: \$16- 22 PSF, NNN NNN Expense: \$4.40 (2019)

Traffic Count Johnson Ave: 19,400 VPD

Hwy 151: 16,300 VPD

**Description**: Existing A+ Commercial Retail Space available at the gateway to Fond Du Lac on the expanding East side, with great visability in the developing commercial zone. Shopping center is also occupied by Festival Foods, Planet Fitness, Starbucks, Verizon, GNC and more. This suite space is high visability on the corner of the building at the West entrance to the center