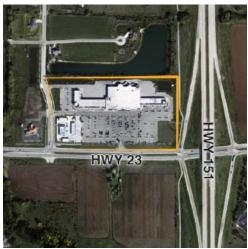

## JOHNSON CROSSING SHOPPING CENTER JOHNSON ST (HWY 23) & HWY 151- FOND DU LAC, WI

Suite Number: C

Suite Space: 4,758 Sq. Ft. Dimensions: Irregular Ceiling Height: 16' Truss

Bathrooms: 2 ADA

Lease Rate: \$16- 22 PSF, NNN NNN Expense: \$4.40 (2019)

Traffic Count Johnson Ave: 19,400 VPD

Hwy 151: 16,300 VPD

**Description**: Existing A+ Commercial Retail Space available at the gateway to Fond Du Lac on the expanding East side, with great visability in the developing commercial zone. Shopping center is also occupied by Festival Foods, Planet Fitness, Starbucks, Verizon, GNC and more. This suite space is high visability on the corner of the building at the West entrance to the center