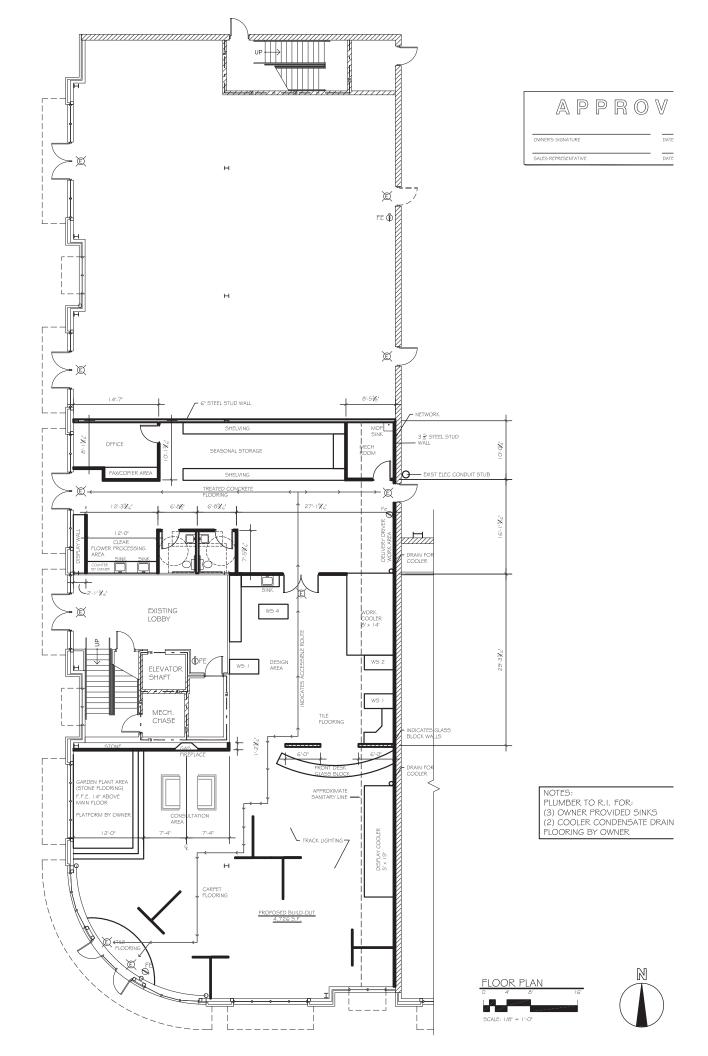

## JOHNSON CROSSING SHOPPING CENTER JOHNSON ST (HWY 23) & HWY 151- FOND DU LAC, WI

Suite Number: C

Suite Space: 4,758 Sq. Ft. Dimensions: Irregular Ceiling Height: 16' Truss

Bathrooms: 2 ADA

Lease Rate: \$16- 22 PSF, NNN NNN Expense: \$4.40 (2019)

Traffic Count Johnson Ave: 19,400 VPD

Hwy 151: 16,300 VPD

**Description**: Existing A+ Commercial Retail Space available at the gateway to Fond Du Lac on the expanding East side, with great visability in the developing commercial zone. Shopping center is also occupied by Festival Foods, Planet Fitness, Starbucks, Verizon, GNC and more. This suite space is high visability on the corner of the building at the West entrance to the center