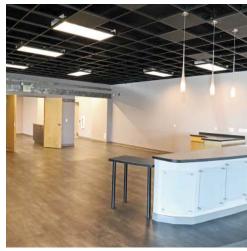

## JOHNSON CROSSING SHOPPING CENTER JOHNSON ST (HWY 23) & HWY 151- FOND DU LAC, WI

Suite Number: C

Suite Space: 4,758 Sq. Ft. Dimensions: Irregular Ceiling Height: 16' Truss

Bathrooms: 2 ADA

Lease Rate: \$16- 22 PSF, NNN NNN Expense: \$4.40 (2019)

Traffic Count Johnson Ave: 19,400 VPD

Hwy 151: 16,300 VPD

**Description**: Existing A+ Commercial Retail Space available at the gateway to Fond Du Lac on the expanding East side, with great visability in the developing commercial zone. Shopping center is also occupied by Festival Foods, Planet Fitness, Starbucks, Verizon, GNC and more. This suite space is high visability on the corner of the building at the West entrance to the center