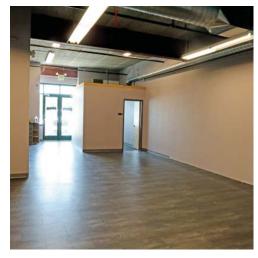

## JOHNSON CROSSING SHOPPING CENTER JOHNSON ST (HWY 23) & HWY 151- FOND DU LAC, WI

Suite Number: C

Suite Space: 4,758 Sq. Ft. Dimensions: Irregular Ceiling Height: 16' Truss

Bathrooms: 2 ADA

Lease Rate: \$16- 22 PSF, NNN NNN Expense: \$4.40 (2019)

Traffic Count Johnson Ave: 19,400 VPD

Hwy 151: 16,300 VPD

**Description**: Existing A+ Commercial Retail Space available at the gateway to Fond Du Lac on the expanding East side, with great visability in the developing commercial zone. Shopping center is also occupied by Festival Foods, Planet Fitness, Starbucks, Verizon, GNC and more. This suite space is high visability on the corner of the building at the West entrance to the center