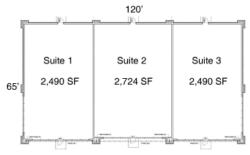

## NOW PRE-LEASING College Park Outlot Van Roy Road - Appleton, WI

Address: TBD W. Van Roy Road - Appleton, WI

**Suites:** 3 (proposed) (Larger or Smaller Suites Possible)

**GLA:** 7,704 Sq. Ft. (65' x 120')

**Dimensions:** 

Suite 1: (65' x 38' 10") / 2,490 Sq. Ft. Suite 2: (65' x 42'4") / 2,724 Sq. Ft. Suite 3: (65' x 38' 10") / 2,490 Sq. Ft.

**Outlot Description:** Now Leasing for a new construction outlot. Excellent location, situated in the midst of a bustling shopping mall located at the East gateway between Appeton and Kimberly and Combined Locks, and off of a main thoroughfare (College Ave.) and Hwy 441 exchange.