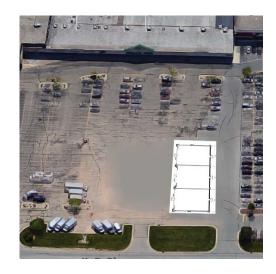

**Dimensions:** 

Suite 1: (65' x 38' 10") / 2,490 Sq. Ft. Suite 2: (65' x 42'4") / 2,724 Sq. Ft. Suite 3: (65' x 38' 10") / 2,490 Sq. Ft.

**Outlot Description:** Now Leasing for a new construction outlot. Excellent location, situated in the midst of a bustling shopping mall located at the East gateway between Appeton and Kimberly and Combined Locks, and off of a main thoroughfare (College Ave.) and Hwy 441 exchange.