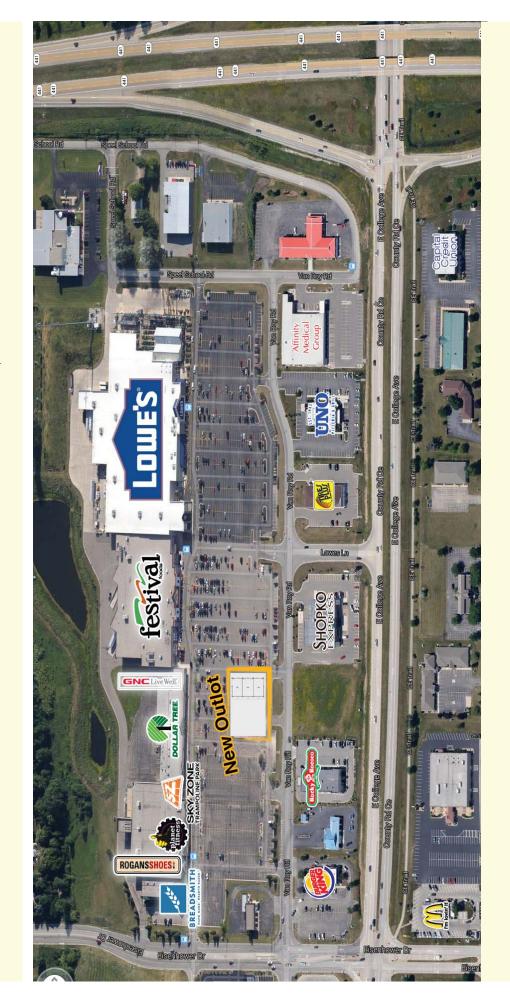

**Property Description**: Retail / Office suite available in the outlot to the College Park Shopping Center. Bring your new or expanding business to this East Appleton shopping center and join Planet Fitness, Breadsmith, SkyZone, GNC & more. Center shadow anchored by Lowes & Festival Foods.

Great Location and visibility on the corner of College Ave & Eisenhower

Traffic Counts: College Ave: 32,600 VPD (2019)

Eisenhower: 11,100 VPD (2019) Hwy 441: 50,600 VPD (2019)

For More Information Contact:
Peter Jungbacker
(920) 233 - 7219 ext. 18
pjungbacker@alexanderbishop.com