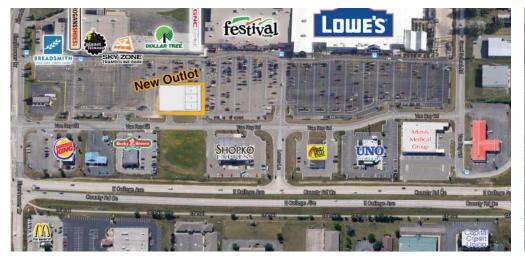

**Property Description**: Retail / Office suite available in the outlot to the College Park Shopping Center. Bring your new or expanding business to this East Appleton shopping center and join Planet Fitness, Breadsmith, SkyZone, GNC & more. Center shadow anchored by Lowes & Festival Foods.

Great Location and visibility on the corner of College Ave & Eisenhower

Traffic Counts: College Ave: 32,600 VPD (2019)

Eisenhower: 11,100 VPD (2019) Hwy 441: 50,600 VPD (2019)

For More Information Contact:
Peter Jungbacker
(920) 233 - 7219 ext. 18
pjungbacker@alexanderbishop.com