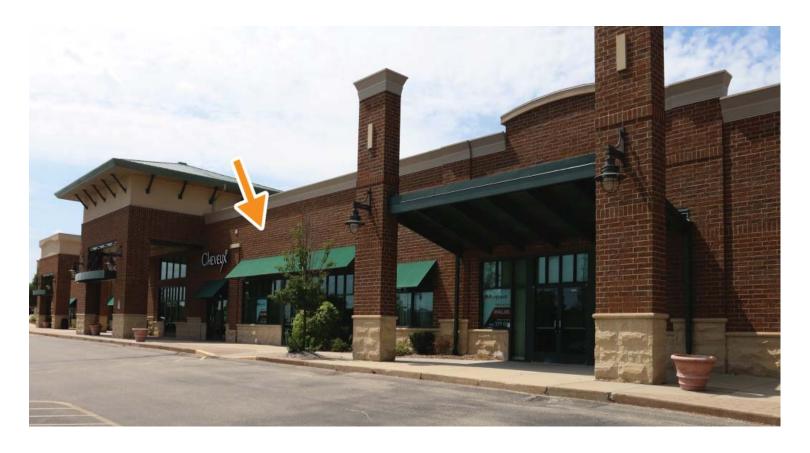

## ELMBROOK SHOPPING CENTER

Address: 2435, 124th St. - Brookfield, WI

**Suite Number: J** Space: 4,445 Sq. Ft. Dimensions: 127' x 35'

**Property Description**: Inline retail suite available at Elmbrook Shopping Center, anchored by Kohls Department Store and Piggly Wiggly Grocery.

Elmbrook Plaza is home to the First & Original Kohls Store, Piggly Wiggly Food Market, Hallmark Gifts, Weight Watchers, Concentra Medical Center and more, located on the NW Corner of 124th St. & North Ave. in Brookfield, WI.