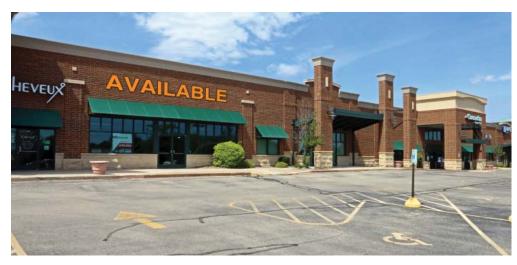

## NOW AVAILABLE

## ELMBROOK SHOPPING CENTER

Address: 2435, 124th St. - Brookfield, WI

**Suite Number: J** Space: 4,445 Sq. Ft. Dimensions: 127' x 35'

**Property Description**: Inline retail suite available at Elmbrook Shopping Center, anchored by Kohls Department Store and Piggly Wiggly Grocery.