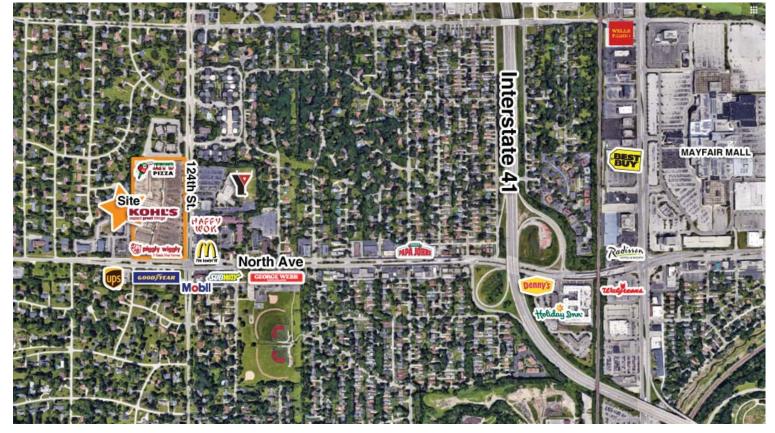

## ELMBROOK SHOPPING CENTER

Address: 2435, 124th St. - Brookfield, WI

**Suite Number: J** Space: 4,445 Sq. Ft. Dimensions: 127' x 35'

**Property Description**: Inline retail suite available at Elmbrook Shopping Center, anchored by Kohls Department Store and Piggly Wiggly Grocery.

Elmbrook Plaza is home to the First & Original Kohls Store, Piggly Wiggly Food Market, Hallmark Gifts, Weight Watchers, Concentra Medical Center and more, located on the NW Corner of 124th St. & North Ave. in Brookfield, WI.

Located on 2 intersecting thoroughfares in Brookfield, WI; Great Location and visibility on 124th St. & W. North Ave. Traffic Counts: 124th St 14,800 VPD (2014)

Traffic Counts: W. North Ave. 20,400 VPD (2014)