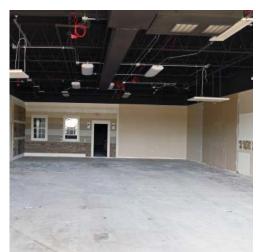

## ELMBROOK SHOPPING CENTER

Address: 2435, 124th St. - Brookfield, WI

**Suite Number: J** Space: 4,445 Sq. Ft. Dimensions: 127' x 35'

**Property Description**: Inline retail suite available at Elmbrook Shopping Center, anchored by Kohls Department Store and Piggly Wiggly Grocery.

## NOW AVAILABLE ELMBROOK SHOPPING CENTER 124TH. - BROOKFIELD, WI

VIEW 3D TOUR OF THIS SPACE AT: HTTPS://MY.MATTERPORT.COM/SHOW/?M=AKBCIBNRUXC

Leasing Contact - Peter Jungbacker - pjungbacker@alexanderbishop.com / (920) 203-1790