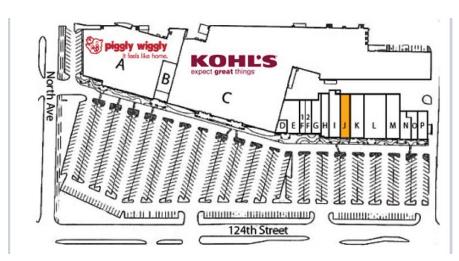

## ELMBROOK SHOPPING CENTER

Address: 2435, 124th St. - Brookfield, WI

**Suite Number: J** Space: 4,445 Sq. Ft. Dimensions: 127' x 35'

**Property Description**: Inline retail suite available at Elmbrook Shopping Center, anchored by Kohls Department Store and Piggly Wiggly Grocery.

Elmbrook Plaza is home to the First & Original Kohls Store, Piggly Wiggly Food Market, Hallmark Gifts, Weight Watchers, Concentra Medical Center and more, located on the NW Corner of 124th St. & North Ave. in Brookfield, WI.