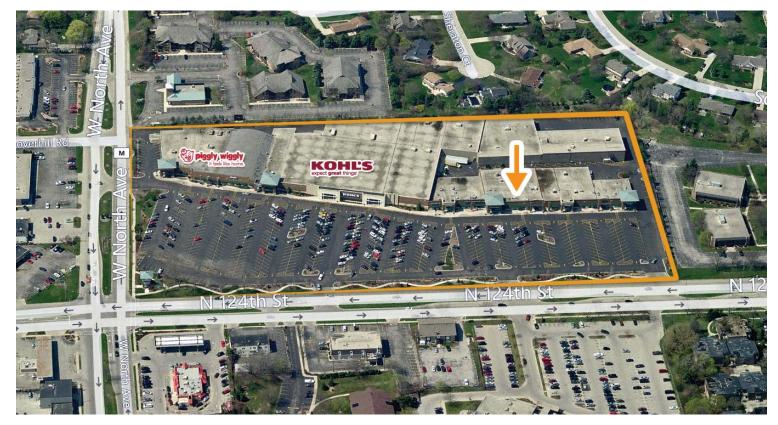

## ELMBROOK SHOPPING CENTER

Address: 2435, 124th St. - Brookfield, WI

**Suite Number: J** Space: 4,445 Sq. Ft. Dimensions: 127' x 35'

**Property Description**: Inline retail suite available at Elmbrook Shopping Center, anchored by Kohls Department Store and Piggly Wiggly Grocery.

Elmbrook Plaza is home to the First & Original Kohls Store, Piggly Wiggly Food Market, Hallmark Gifts, Weight Watchers, Concentra Medical Center and more, located on the NW Corner of 124th St. & North Ave. in Brookfield, WI.

Located on 2 intersecting thoroughfares in Brookfield, WI; Great Location and visibility on 124th St. & W. North Ave. Traffic Counts: 124th St 14,800 VPD (2014)

Traffic Counts: W. North Ave. 20,400 VPD (2014)