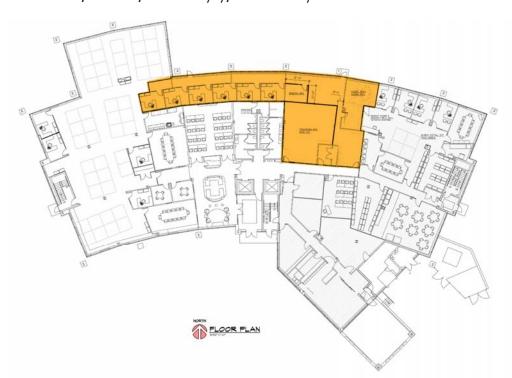

# NOW AVAILABLE MARATHON CENTER SUITE

2323 CAPITOL DR. - APPLETON, WI

Address: 2323 East Capitol Drive - Appleton, WI

Space: 4,000 Sq. Ft.

Dimensions: Irregular (See Site Plan)

Lease Rate: TBD

Description: Professional business suite in an A level office building, currently set up for 6 or 7 offices with courtyard views, break room, copy room, confrence suite and training area. Located on the North side of Appleton just moments from the N. Ballard exchange to Hwy 41 and the E. Northland exchange to Hwy 441. Join UW Oshkosh School of Business, Valmet, AFRY Poyry, and Liberty Mutual Insurance