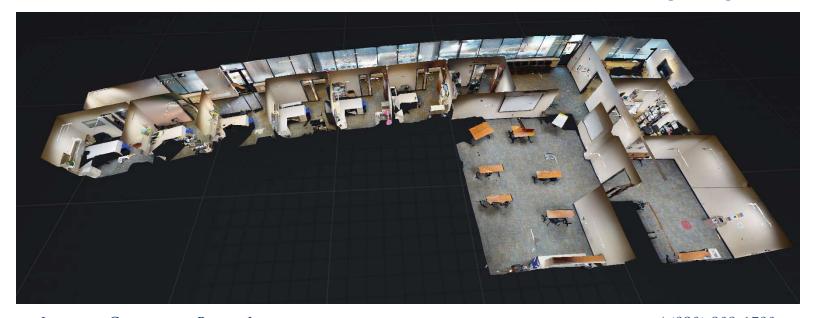

# NOW AVAILABLE MARATHON CENTER SUITE

2323 CAPITOL DR. - APPLETON, WI

Address: 2323 East Capitol Drive - Appleton, WI

Space: 4,000 Sq. Ft.

Dimensions: Irregular (See Site Plan)

Lease Rate: TBD

Description: Professional business suite in an A level office building, currently set up for 6 or 7 offices with courtyard views, break room, copy room, confrence suite and training area. Located on the North side of Appleton just moments from the N. Ballard exchange to Hwy 41 and the E. Northland exchange to Hwy 441. Join UW Oshkosh School of Business, Valmet, AFRY Poyry, and Liberty Mutual Insurance

### MARATHON CENTER

2323 CAPITOL DR. - APPLETON, WI

VIEW 3D TOUR OF THIS SPACE AT: HTTPS://MY.MATTERPORT.COM/SHOW/?M=GQ5AVFEQKKZ

LEASING CONTACT - PETER JUNGBACKER - PJUNGBACKER@ALEXANDERBISHOP.COM / (920) 203-1790