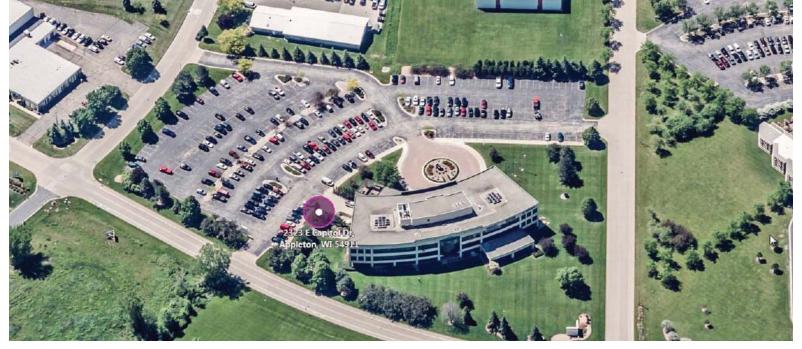

# NOW AVAILABLE MARATHON CENTER SUITE

2323 CAPITOL DR. - APPLETON, WI

Address: 2323 East Capitol Drive - Appleton, WI

Space: 4,000 Sq. Ft.

Dimensions: Irregular (See Site Plan)

Lease Rate: TBD

Description: Professional business suite in an A level office building, currently set up for 6 or 7 offices with courtyard views, break room, copy room, confrence suite and training area. Located on the North side of Appleton just moments from the N. Ballard exchange to Hwy 41 and the E. Northland exchange to Hwy 441. Join UW Oshkosh School of Business, Valmet, AFRY Poyry, and Liberty Mutual Insurance

### MARATHON CENTER

2323 CAPITOL DR. - APPLETON, WI

VIEW 3D TOUR OF THIS SPACE AT: HTTPS://MY.MATTERPORT.COM/SHOW/?M=GQ5AVFEQKKZ

LEASING CONTACT - PETER JUNGBACKER - PJUNGBACKER@ALEXANDERBISHOP.COM / (920) 203-1790