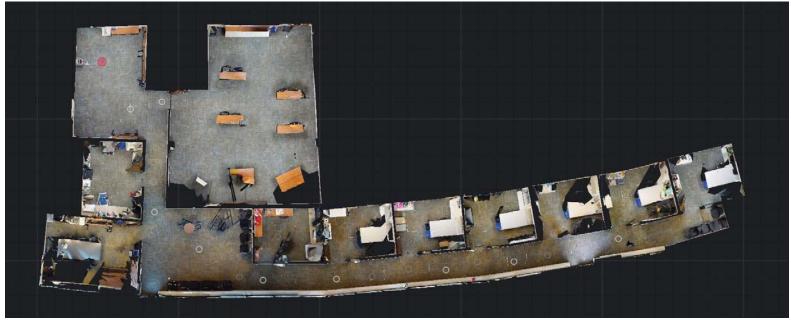

# NOW AVAILABLE MARATHON CENTER SUITE

2323 CAPITOL DR. - APPLETON, WI

Address: 2323 East Capitol Drive - Appleton, WI

Space: 4,000 Sq. Ft.

Dimensions: Irregular (See Site Plan)

Lease Rate: TBD

Description: Professional business suite in an A level office building, currently set up for 6 or 7 offices with courtyard views, break room, copy room, confrence suite and training area. Located on the North side of Appleton just moments from the N. Ballard exchange to Hwy 41 and the E. Northland exchange to Hwy 441. Join UW Oshkosh School of Business, Valmet, AFRY Poyry, and Liberty Mutual Insurance

### MARATHON CENTER

2323 CAPITOL DR. - APPLETON, WI

VIEW 3D TOUR OF THIS SPACE AT: HTTPS://MY.MATTERPORT.COM/SHOW/?M=GQ5AVFEQKKZ

LEASING CONTACT - PETER JUNGBACKER - PJUNGBACKER@ALEXANDERBISHOP.COM / (920) 203-1790