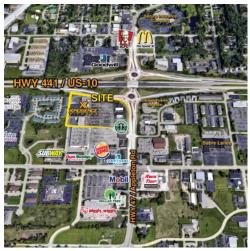

## NOW AVAILABLE MENASHA MARKETPLACE APPLETON ROAD. - MENASHA. WI

Address: 1604 Appleton Rd. - Menasha, WI

**Suite Number: 01** Space: 750 Sq. Ft.

Ceiling Height: 10' suspension

Restrooms:1

**Property Description**: Retail suite available in Menasha Marketplace Shopping Center. Approx. 750 sq. ft. of premium commercial space. Great visibility from Hwy 441, located on the NW corner of the Appleton Rd. & Hwy 441 exchange. Bring your new or expanding business to this revitalizing shopping center and join Experience Fitness, Starbucks (outlot) & more.