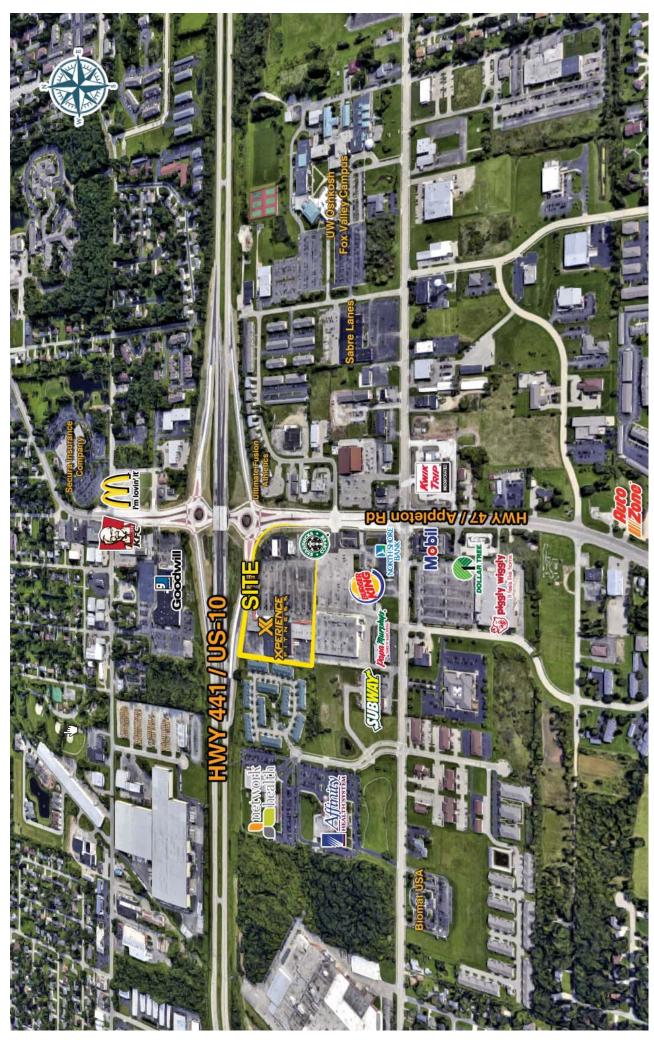

## NOW AVAILABLE MENASHA MARKETPLACE APPLETON ROAD. - MENASHA. WI

Address: 1604 Appleton Rd. - Menasha, WI

**Suite Number: 01** Space: 750 Sq. Ft.

Ceiling Height: 10' suspension

Restrooms:1

**Property Description**: Retail suite available in Menasha Marketplace Shopping Center. Approx. 750 sq. ft. of premium commercial space. Great visibility from Hwy 441, located on the NW corner of the Appleton Rd. & Hwy 441 exchange. Bring your new or expanding business to this revitalizing shopping center and join Experience Fitness, Starbucks (outlot) & more.

Located on high-traffic main througfare & retail corrido
Traffic Count: Appleton Rd: 22,700 VPD (2016)
Traffic Count: Hwy 441: 44,500 VPD (2013)