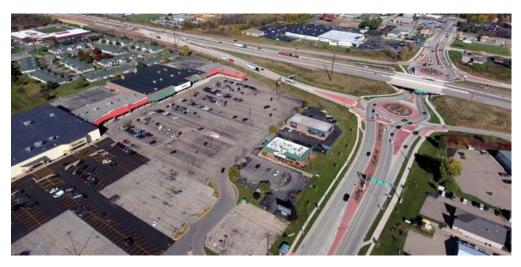

## NOW AVAILABLE MENASHA MARKETPLACE APPLETON ROAD. - MENASHA. WI

Address: 1604 Appleton Rd. - Menasha, WI

**Suite Number: 01** Space: 750 Sq. Ft.

Ceiling Height: 10' suspension

Restrooms:1

**Property Description**: Retail suite available in Menasha Marketplace Shopping Center. Approx. 750 sq. ft. of premium commercial space. Great visibility from Hwy 441, located on the NW corner of the Appleton Rd. & Hwy 441 exchange. Bring your new or expanding business to this revitalizing shopping center and join Experience Fitness, Starbucks (outlot) & more.

Located on high-traffic main througfare & retail corrido
Traffic Count: Appleton Rd: 22,700 VPD (2016)
Traffic Count: Hwy 441: 44,500 VPD (2013)