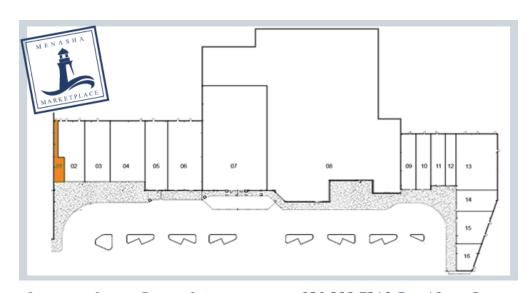

## NOW AVAILABLE MENASHA MARKETPLACE APPLETON ROAD. - MENASHA. WI

Address: 1604 Appleton Rd. - Menasha, WI

**Suite Number: 01** Space: 750 Sq. Ft.

Ceiling Height: 10' suspension

Restrooms:1

**Property Description**: Retail suite available in Menasha Marketplace Shopping Center. Approx. 750 sq. ft. of premium commercial space. Great visibility from Hwy 441, located on the NW corner of the Appleton Rd. & Hwy 441 exchange. Bring your new or expanding business to this revitalizing shopping center and join Experience Fitness, Starbucks (outlot) & more.