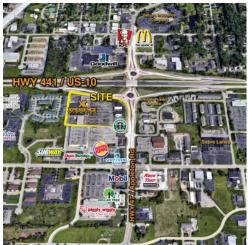

## NOW AVAILABLE MENASHA MARKETPLACE APPLETON ROAD. - MENASHA. WI

Address: 1620 Appleton Rd. - Menasha, WI

Suite Number: **02** Space: 4290 Sq. Ft.

Ceiling Height: 10' suspension

Restrooms:2

**Property Description**: Retail or Office suite available in Menasha Market-place Shopping Center. Approx. 4290 sq. ft. of premium commercial space with several office and work area buildouts. Great visibility from Hwy 441, located on the NW corner of the Appleton Rd. & Hwy 441 exchange. Bring your new or expanding business to this revitalizing shopping center and join Experience Fitness, Starbucks (outlot) & more.

Located on high-traffic main througfare & retail corrido Traffic Count: Appleton Rd: 22,700 VPD (2016)
Traffic Count: Hwy 441: 44,500 VPD (2013)