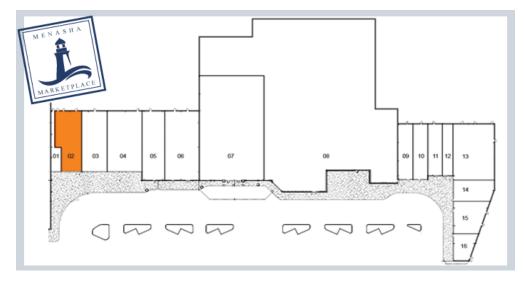

## NOW AVAILABLE MENASHA MARKETPLACE APPLETON ROAD. - MENASHA. WI

Address: 1620 Appleton Rd. - Menasha, WI

Suite Number: **02** Space: 4290 Sq. Ft.

Ceiling Height: 10' suspension

Restrooms:2

**Property Description**: Retail or Office suite available in Menasha Market-place Shopping Center. Approx. 4290 sq. ft. of premium commercial space with several office and work area buildouts. Great visibility from Hwy 441, located on the NW corner of the Appleton Rd. & Hwy 441 exchange. Bring your new or expanding business to this revitalizing shopping center and join Experience Fitness, Starbucks (outlot) & more.