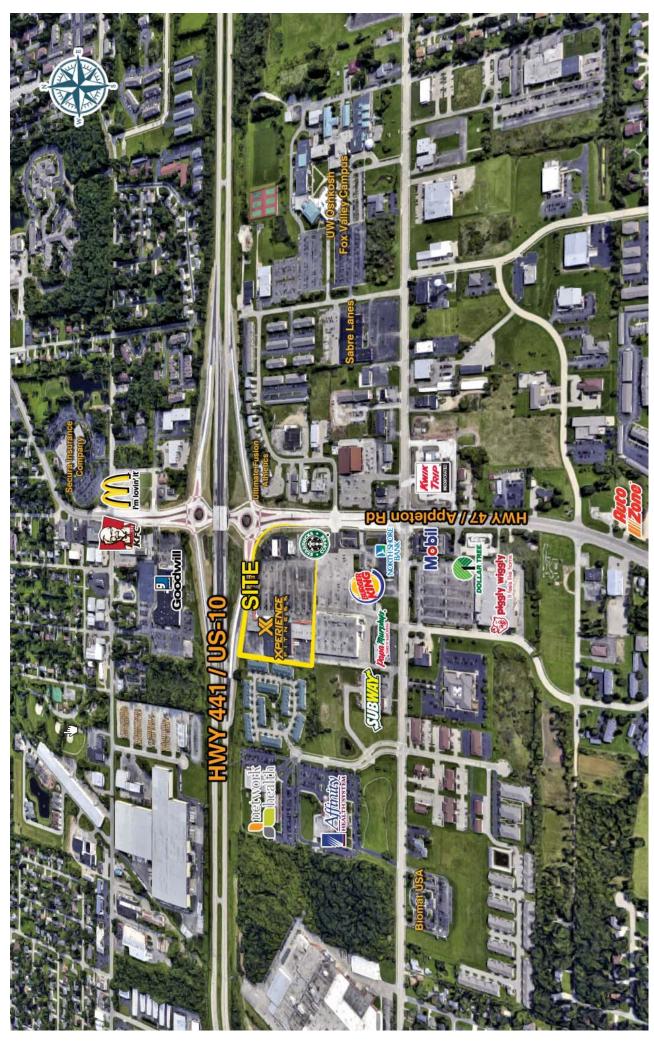

## NOW AVAILABLE MENASHA MARKETPLACE APPLETON ROAD. - MENASHA. WI

Address: 1620 Appleton Rd. - Menasha, WI

Suite Number: **02** Space: 4290 Sq. Ft.

Ceiling Height: 10' suspension

Restrooms:2

**Property Description**: Retail or Office suite available in Menasha Market-place Shopping Center. Approx. 4290 sq. ft. of premium commercial space with several office and work area buildouts. Great visibility from Hwy 441, located on the NW corner of the Appleton Rd. & Hwy 441 exchange. Bring your new or expanding business to this revitalizing shopping center and join Experience Fitness, Starbucks (outlot) & more.

Located on high-traffic main througfare & retail corrido Traffic Count: Appleton Rd: 22,700 VPD (2016)
Traffic Count: Hwy 441: 44,500 VPD (2013)