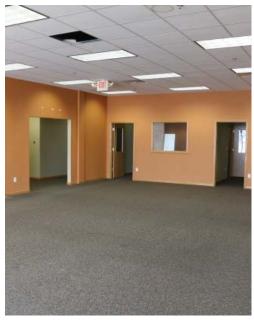

## NOW AVAILABLE MENASHA MARKETPLACE APPLETON ROAD. - MENASHA. WI

Address: 1620 Appleton Rd. - Menasha, WI

Suite Number: **02** Space: 4290 Sq. Ft.

Ceiling Height: 10' suspension

Restrooms:2

**Property Description**: Retail or Office suite available in Menasha Market-place Shopping Center. Approx. 4290 sq. ft. of premium commercial space with several office and work area buildouts. Great visibility from Hwy 441, located on the NW corner of the Appleton Rd. & Hwy 441 exchange. Bring your new or expanding business to this revitalizing shopping center and join Experience Fitness, Starbucks (outlot) & more.