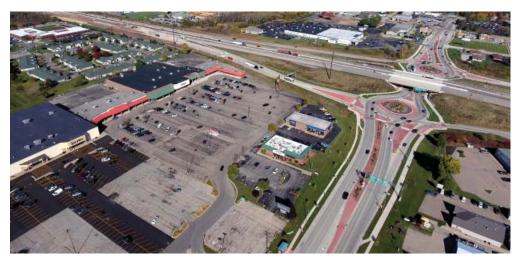

## NOW AVAILABLE MENASHA MARKETPLACE APPLETON ROAD. - MENASHA. WI

Address: 1620 Appleton Rd. - Menasha, WI

Suite Number: **02** Space: 4290 Sq. Ft.

Ceiling Height: 10' suspension

Restrooms:2

**Property Description**: Retail or Office suite available in Menasha Market-place Shopping Center. Approx. 4290 sq. ft. of premium commercial space with several office and work area buildouts. Great visibility from Hwy 441, located on the NW corner of the Appleton Rd. & Hwy 441 exchange. Bring your new or expanding business to this revitalizing shopping center and join Experience Fitness, Starbucks (outlot) & more.

Located on high-traffic main througfare & retail corrido Traffic Count: Appleton Rd: 22,700 VPD (2016)
Traffic Count: Hwy 441: 44,500 VPD (2013)