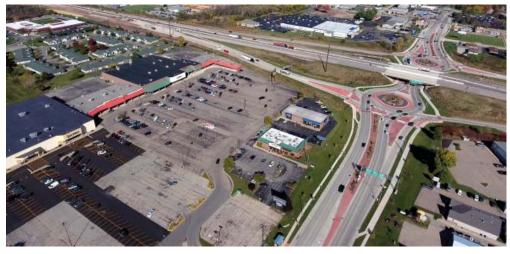

## NOW AVAILABLE **MENASHA MARKETPLACE** APPLETON ROAD. - MENASHA. WI

Address: 1624 Appleton Rd. - Menasha, WI Suite Number: 03 Space: 2500 Sq. Ft. Ceiling Height: 10' suspension Restrooms:1

Property Description: Retail or Office suite available in Menasha Marketplace Shopping Center. Approx. 2500 sq. ft. of premium commercial space with office buildout and stockroom. Great visibility from Hwy 441, located on the NW corner of the Appleton Rd. & Hwy 441 exchange. Bring your new or expanding business to this revitalizing shopping center and join Experience Fitness, Starbucks (outlot) & more.

Located on high-traffic main througfare & retail corrido Traffic Count: Appleton Rd: 22,700 VPD (2016) Traffic Count: Hwy 441: 44,500 VPD (2013)

Site Redevelopment Rendering