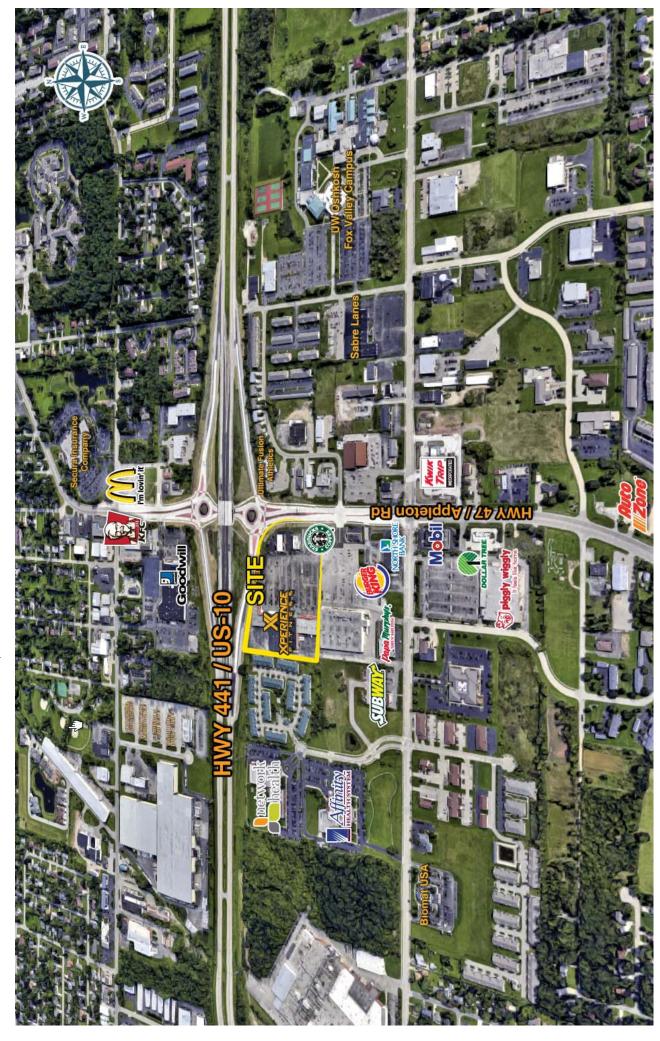

## NOW AVAILABLE **MENASHA MARKETPLACE** APPLETON ROAD. - MENASHA. WI

Address: 1624 Appleton Rd. - Menasha, WI Suite Number: 03 Space: 2500 Sq. Ft. Ceiling Height: 10' suspension Restrooms:1

Property Description: Retail or Office suite available in Menasha Marketplace Shopping Center. Approx. 2500 sq. ft. of premium commercial space with office buildout and stockroom. Great visibility from Hwy 441, located on the NW corner of the Appleton Rd. & Hwy 441 exchange. Bring your new or expanding business to this revitalizing shopping center and join Experience Fitness, Starbucks (outlot) & more.

Located on high-traffic main througfare & retail corrido Traffic Count: Appleton Rd: 22,700 VPD (2016) Traffic Count: Hwy 441: 44,500 VPD (2013)

Site Redevelopment Rendering