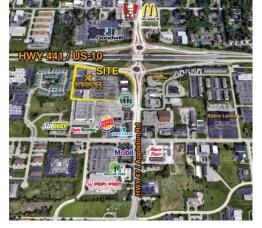

## NOW AVAILABLE **MENASHA MARKETPLACE** APPLETON ROAD. - MENASHA. WI

Address: 1624 Appleton Rd. - Menasha, WI Suite Number: 03 Space: 2500 Sq. Ft. Ceiling Height: 10' suspension Restrooms:1

Property Description: Retail or Office suite available in Menasha Marketplace Shopping Center. Approx. 2500 sq. ft. of premium commercial space with office buildout and stockroom. Great visibility from Hwy 441, located on the NW corner of the Appleton Rd. & Hwy 441 exchange. Bring your new or expanding business to this revitalizing shopping center and join Experience Fitness, Starbucks (outlot) & more.

Located on high-traffic main througfare & retail corrido Traffic Count: Appleton Rd: 22,700 VPD (2016) Traffic Count: Hwy 441: 44,500 VPD (2013)

Site Redevelopment Rendering