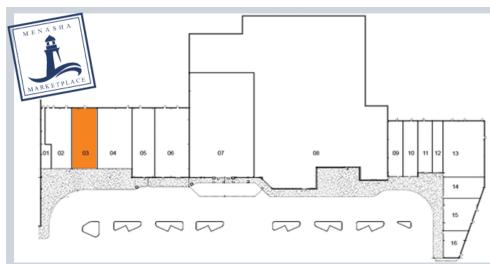

## NOW AVAILABLE **MENASHA MARKETPLACE** APPLETON ROAD. - MENASHA. WI

Address: 1624 Appleton Rd. - Menasha, WI Suite Number: 03 Space: 2500 Sq. Ft. Ceiling Height: 10' suspension Restrooms:1

Property Description: Retail or Office suite available in Menasha Marketplace Shopping Center. Approx. 2500 sq. ft. of premium commercial space with office buildout and stockroom. Great visibility from Hwy 441, located on the NW corner of the Appleton Rd. & Hwy 441 exchange. Bring your new or expanding business to this revitalizing shopping center and join Experience Fitness, Starbucks (outlot) & more.