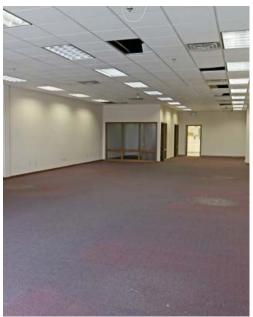

## NOW AVAILABLE **MENASHA MARKETPLACE** APPLETON ROAD. - MENASHA. WI

Address: 1624 Appleton Rd. - Menasha, WI Suite Number: 03 Space: 2500 Sq. Ft. Ceiling Height: 10' suspension Restrooms:1

Property Description: Retail or Office suite available in Menasha Marketplace Shopping Center. Approx. 2500 sq. ft. of premium commercial space with office buildout and stockroom. Great visibility from Hwy 441, located on the NW corner of the Appleton Rd. & Hwy 441 exchange. Bring your new or expanding business to this revitalizing shopping center and join Experience Fitness, Starbucks (outlot) & more.