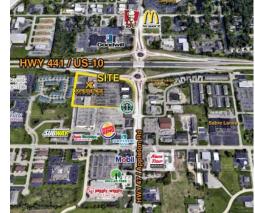

## NOW AVAILABLE Menasha Marketplace Appleton Road. - Menasha, WI

Address: 1630 Appleton Rd. - Menasha, WI Suite Number: 04 Space: 5000 Sq. Ft. Ceiling Height: 10' suspension Restrooms:2

**Property Description**: Retail or Office suite available in Menasha Marketplace Shopping Center. Approx. 5000 sq. ft. of premium commercial space with large retail area and stockroom. Great visibility from Hwy 441, located on the NW corner of the Appleton Rd. & Hwy 441 exchange. Bring your new or expanding business to this revitalizing shopping center and join Experience Fitness, Starbucks (outlot) & more.

Located on high-traffic main througfare & retail corridoTraffic Count: Appleton Rd:22,700 VPD (2016)Traffic Count: Hwy 441:44,500 VPD (2013)

Site Redevelopment Rendering