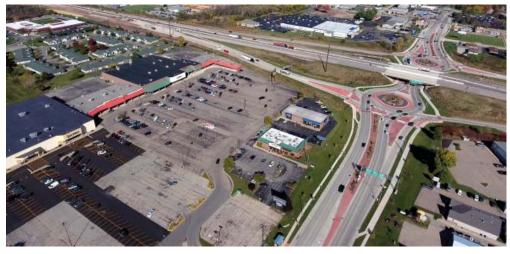

Located on high-traffic main througfare & retail corridoTraffic Count: Appleton Rd:22,700 VPD (2016)Traffic Count: Hwy 441:44,500 VPD (2013)

Site Redevelopment Rendering