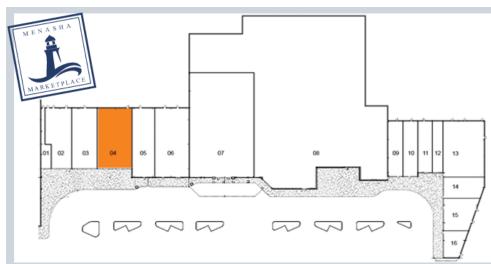

## NOW AVAILABLE Menasha Marketplace Appleton Road. - Menasha, WI

Address: 1630 Appleton Rd. - Menasha, WI Suite Number: 04 Space: 5000 Sq. Ft. Ceiling Height: 10' suspension Restrooms:2

**Property Description**: Retail or Office suite available in Menasha Marketplace Shopping Center. Approx. 5000 sq. ft. of premium commercial space with large retail area and stockroom. Great visibility from Hwy 441, located on the NW corner of the Appleton Rd. & Hwy 441 exchange. Bring your new or expanding business to this revitalizing shopping center and join Experience Fitness, Starbucks (outlot) & more.