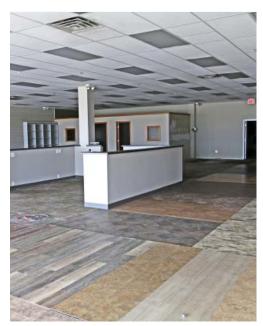

## NOW AVAILABLE Menasha Marketplace Appleton Road. - Menasha, WI

Address: 1630 Appleton Rd. - Menasha, WI Suite Number: 04 Space: 5000 Sq. Ft. Ceiling Height: 10' suspension Restrooms:2

**Property Description**: Retail or Office suite available in Menasha Marketplace Shopping Center. Approx. 5000 sq. ft. of premium commercial space with large retail area and stockroom. Great visibility from Hwy 441, located on the NW corner of the Appleton Rd. & Hwy 441 exchange. Bring your new or expanding business to this revitalizing shopping center and join Experience Fitness, Starbucks (outlot) & more.