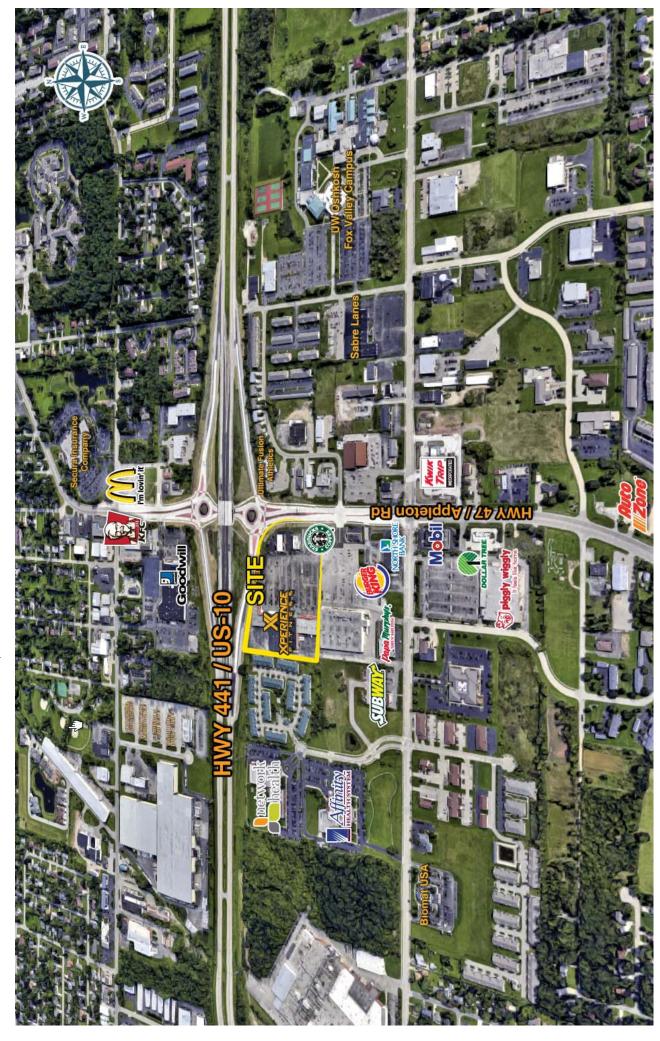

## NOW AVAILABLE Menasha Marketplace Appleton Road. - Menasha, WI

Address: 1630 Appleton Rd. - Menasha, WI Suite Number: 04 Space: 5000 Sq. Ft. Ceiling Height: 10' suspension Restrooms:2

**Property Description**: Retail or Office suite available in Menasha Marketplace Shopping Center. Approx. 5000 sq. ft. of premium commercial space with large retail area and stockroom. Great visibility from Hwy 441, located on the NW corner of the Appleton Rd. & Hwy 441 exchange. Bring your new or expanding business to this revitalizing shopping center and join Experience Fitness, Starbucks (outlot) & more.

Located on high-traffic main througfare & retail corridoTraffic Count: Appleton Rd:22,700 VPD (2016)Traffic Count: Hwy 441:44,500 VPD (2013)

Site Redevelopment Rendering