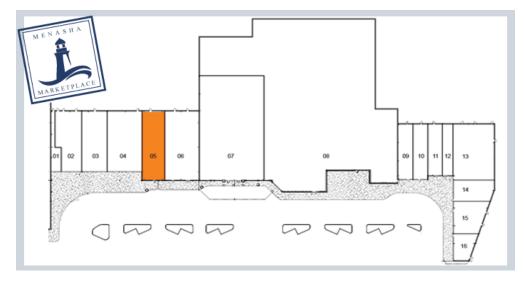

## NOW AVAILABLE MENASHA MARKETPLACE APPLETON ROAD. - MENASHA. WI

Address: 1640 Appleton Rd. - Menasha, WI

**Suite Number: 05** Space: 2500 Sq. Ft.

Ceiling Height: 10' suspension

Restrooms:1

**Property Description**: Retail or Office suite available in Menasha Market-place Shopping Center. Approx. 2500 sq. ft. of premium commercial space with large retail area and stockroom. Great visibility from Hwy 441, located on the NW corner of the Appleton Rd. & Hwy 441 exchange. Bring your new or expanding business to this revitalizing shopping center and join Experience Fitness, Starbucks (outlot) & more.