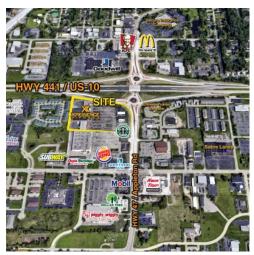

## NOW AVAILABLE MENASHA MARKETPLACE APPLETON ROAD. - MENASHA. WI

Address: 1640 Appleton Rd. - Menasha, WI

**Suite Number: 05** Space: 2500 Sq. Ft.

Ceiling Height: 10' suspension

Restrooms:1

**Property Description**: Retail or Office suite available in Menasha Market-place Shopping Center. Approx. 2500 sq. ft. of premium commercial space with large retail area and stockroom. Great visibility from Hwy 441, located on the NW corner of the Appleton Rd. & Hwy 441 exchange. Bring your new or expanding business to this revitalizing shopping center and join Experience Fitness, Starbucks (outlot) & more.