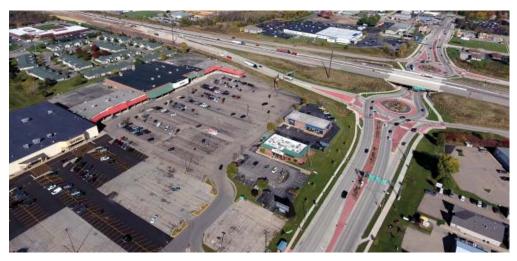

## NOW AVAILABLE MENASHA MARKETPLACE APPLETON ROAD. - MENASHA. WI

Address: 1640 Appleton Rd. - Menasha, WI

**Suite Number: 05** Space: 2500 Sq. Ft.

Ceiling Height: 10' suspension

Restrooms:1

**Property Description**: Retail or Office suite available in Menasha Market-place Shopping Center. Approx. 2500 sq. ft. of premium commercial space with large retail area and stockroom. Great visibility from Hwy 441, located on the NW corner of the Appleton Rd. & Hwy 441 exchange. Bring your new or expanding business to this revitalizing shopping center and join Experience Fitness, Starbucks (outlot) & more.

Located on high-traffic main througfare & retail corrido Traffic Count: Appleton Rd: 22,700 VPD (2016)
Traffic Count: Hwy 441: 44,500 VPD (2013)