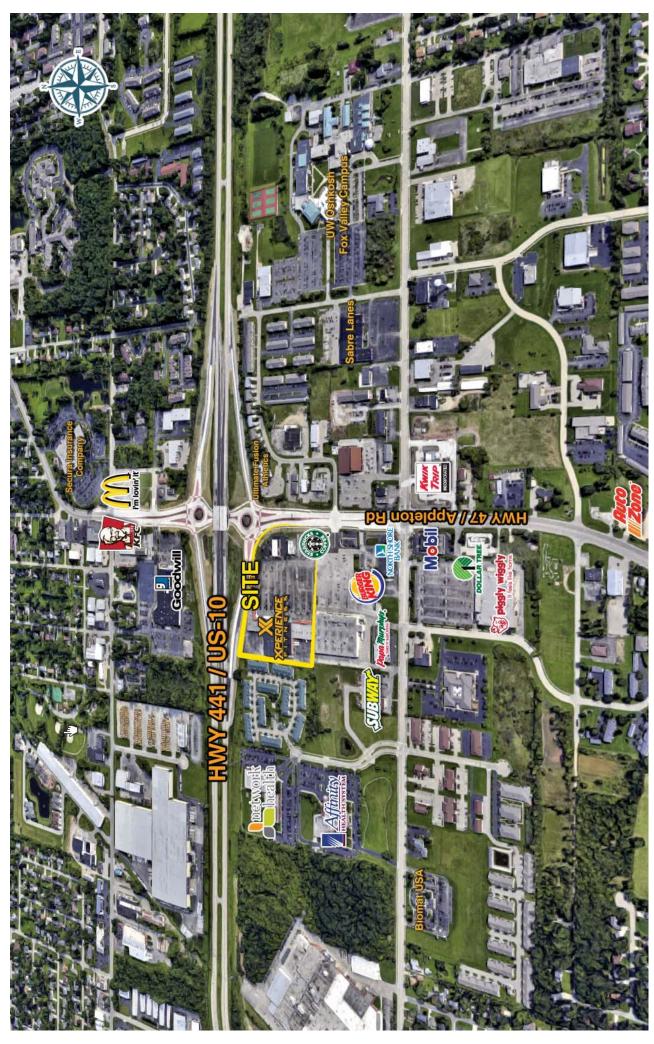

## NOW AVAILABLE MENASHA MARKETPLACE APPLETON ROAD. - MENASHA. WI

Address: 1640 Appleton Rd. - Menasha, WI

**Suite Number: 05** Space: 2500 Sq. Ft.

Ceiling Height: 10' suspension

Restrooms:1

**Property Description**: Retail or Office suite available in Menasha Market-place Shopping Center. Approx. 2500 sq. ft. of premium commercial space with large retail area and stockroom. Great visibility from Hwy 441, located on the NW corner of the Appleton Rd. & Hwy 441 exchange. Bring your new or expanding business to this revitalizing shopping center and join Experience Fitness, Starbucks (outlot) & more.

Located on high-traffic main througfare & retail corrido Traffic Count: Appleton Rd: 22,700 VPD (2016)
Traffic Count: Hwy 441: 44,500 VPD (2013)