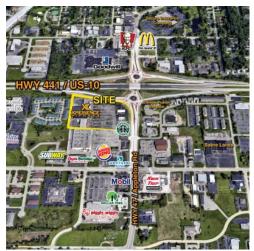

## NOW AVAILABLE MENASHA MARKETPLACE APPLETON ROAD. - MENASHA. WI

Address: 1650 Appleton Rd. - Menasha, WI

Suite Number: o6 Space: 5000 Sq. Ft.

Ceiling Height: 10' suspension

Restrooms:2

**Property Description**: Retail or Office suite available in Menasha Market-place Shopping Center. Approx. 2500 sq. ft. of premium commercial space with large retail area and stockroom. Great visibility from Hwy 441, located on the NW corner of the Appleton Rd. & Hwy 441 exchange. Bring your new or expanding business to this revitalizing shopping center and join Experience Fitness, Starbucks (outlot) & more.

Located on high-traffic main througfare & retail corrido Traffic Count: Appleton Rd: 22,700 VPD (2016)
Traffic Count: Hwy 441: 44,500 VPD (2013)