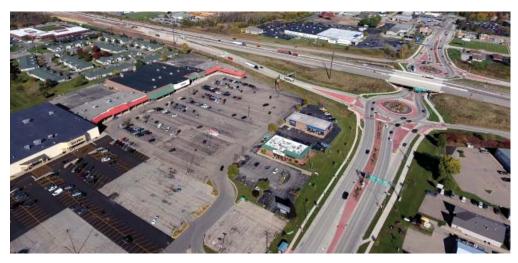

## NOW AVAILABLE MENASHA MARKETPLACE APPLETON ROAD. - MENASHA. WI

Address: 1650 Appleton Rd. - Menasha, WI

Suite Number: o6 Space: 5000 Sq. Ft.

Ceiling Height: 10' suspension

Restrooms:2

**Property Description**: Retail or Office suite available in Menasha Market-place Shopping Center. Approx. 2500 sq. ft. of premium commercial space with large retail area and stockroom. Great visibility from Hwy 441, located on the NW corner of the Appleton Rd. & Hwy 441 exchange. Bring your new or expanding business to this revitalizing shopping center and join Experience Fitness, Starbucks (outlot) & more.

Located on high-traffic main througfare & retail corrido Traffic Count: Appleton Rd: 22,700 VPD (2016)
Traffic Count: Hwy 441: 44,500 VPD (2013)