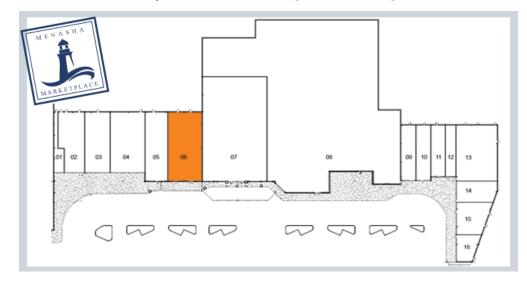

## NOW AVAILABLE MENASHA MARKETPLACE APPLETON ROAD. - MENASHA. WI

Address: 1650 Appleton Rd. - Menasha, WI

Suite Number: o6 Space: 5000 Sq. Ft.

Ceiling Height: 10' suspension

Restrooms:2

**Property Description**: Retail or Office suite available in Menasha Market-place Shopping Center. Approx. 2500 sq. ft. of premium commercial space with large retail area and stockroom. Great visibility from Hwy 441, located on the NW corner of the Appleton Rd. & Hwy 441 exchange. Bring your new or expanding business to this revitalizing shopping center and join Experience Fitness, Starbucks (outlot) & more.