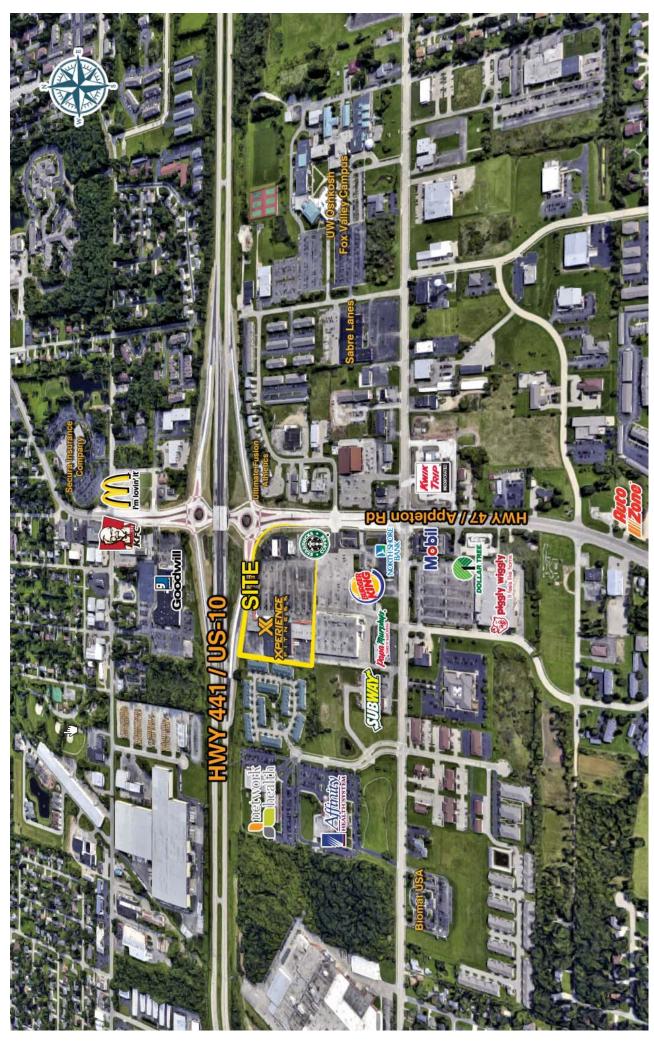

## NOW AVAILABLE MENASHA MARKETPLACE APPLETON ROAD. - MENASHA. WI

Address: 1650 Appleton Rd. - Menasha, WI

Suite Number: o6 Space: 5000 Sq. Ft.

Ceiling Height: 10' suspension

Restrooms:2

**Property Description**: Retail or Office suite available in Menasha Market-place Shopping Center. Approx. 2500 sq. ft. of premium commercial space with large retail area and stockroom. Great visibility from Hwy 441, located on the NW corner of the Appleton Rd. & Hwy 441 exchange. Bring your new or expanding business to this revitalizing shopping center and join Experience Fitness, Starbucks (outlot) & more.

Located on high-traffic main througfare & retail corrido Traffic Count: Appleton Rd: 22,700 VPD (2016)
Traffic Count: Hwy 441: 44,500 VPD (2013)