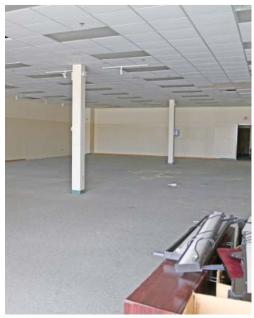

## NOW AVAILABLE MENASHA MARKETPLACE APPLETON ROAD. - MENASHA. WI

Address: 1650 Appleton Rd. - Menasha, WI

Suite Number: o6 Space: 5000 Sq. Ft.

Ceiling Height: 10' suspension

Restrooms:2

**Property Description**: Retail or Office suite available in Menasha Market-place Shopping Center. Approx. 2500 sq. ft. of premium commercial space with large retail area and stockroom. Great visibility from Hwy 441, located on the NW corner of the Appleton Rd. & Hwy 441 exchange. Bring your new or expanding business to this revitalizing shopping center and join Experience Fitness, Starbucks (outlot) & more.