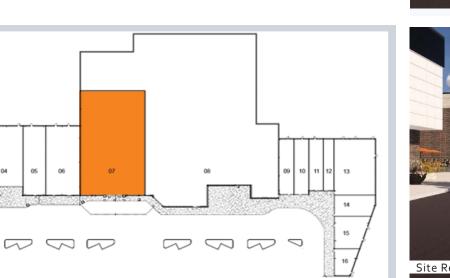

## NOW AVAILABLE **MENASHA MARKETPLACE** APPLETON ROAD. - MENASHA, WI

Address: 1700 Appleton Rd. - Menasha, WI Suite Number: 07 Space: 17,000 Sq. Ft.

Property Description: Retail or Office suite available in Menasha Marketplace Shopping Center. Approx. 17,000 SF of premium commercial space ready for new buildout. Great visibility from Hwy 441, located on the NW corner of the Appleton Rd. & Hwy 441 exchange. Bring your new or expanding business to this revitalizing shopping center currently in a redevelopment phase with new tenants and facade coming.