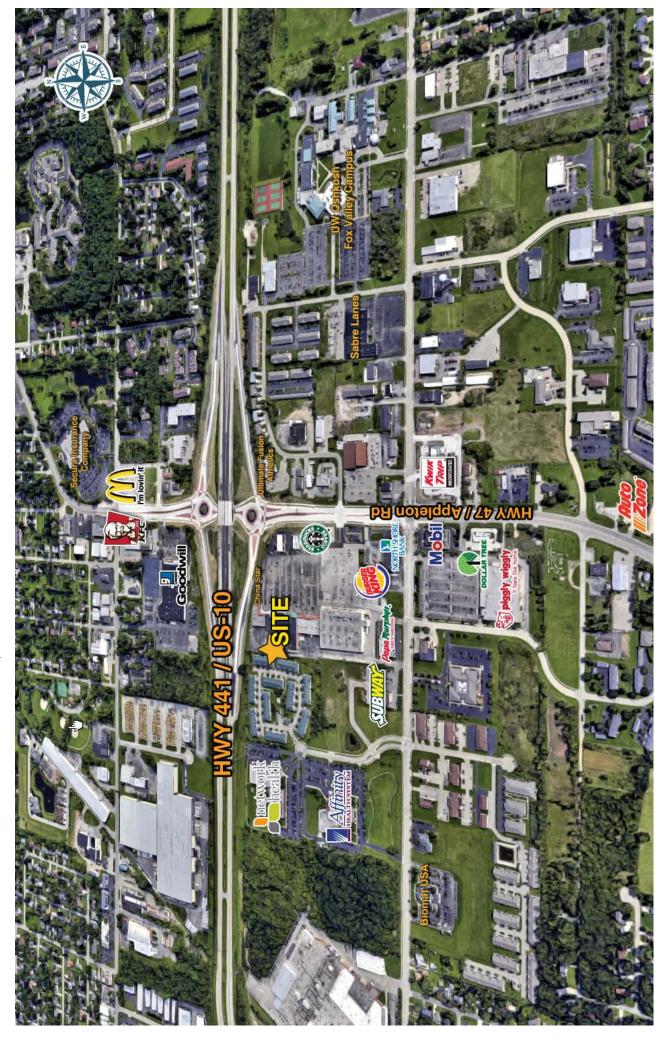

## NOW AVAILABLE **MENASHA MARKETPLACE** APPLETON ROAD. - MENASHA, WI

Address: 1700 Appleton Rd. - Menasha, WI Suite Number: 07 Space: 17,000 Sq. Ft.

Property Description: Retail or Office suite available in Menasha Marketplace Shopping Center. Approx. 17,000 SF of premium commercial space ready for new buildout. Great visibility from Hwy 441, located on the NW corner of the Appleton Rd. & Hwy 441 exchange. Bring your new or expanding business to this revitalizing shopping center currently in a redevelopment phase with new tenants and facade coming.

Located on high-traffic main througfare & retail corrido Traffic Count: Appleton Rd: 22,700 VPD (2016) Traffic Count: Hwy 441: 44,500 VPD (2013)