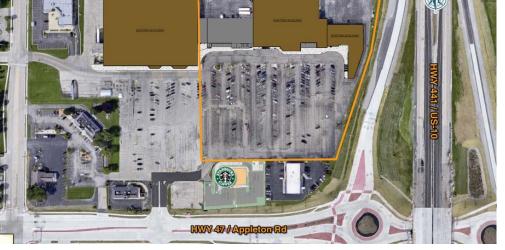

## NOW AVAILABLE **MENASHA MARKETPLACE** APPLETON ROAD. - MENASHA, WI

Address: 1700 Appleton Rd. - Menasha, WI Suite Number: 07 Space: 17,000 Sq. Ft.

Property Description: Retail or Office suite available in Menasha Marketplace Shopping Center. Approx. 17,000 SF of premium commercial space ready for new buildout. Great visibility from Hwy 441, located on the NW corner of the Appleton Rd. & Hwy 441 exchange. Bring your new or expanding business to this revitalizing shopping center currently in a redevelopment phase with new tenants and facade coming.

Located on high-traffic main througfare & retail corrido Traffic Count: Appleton Rd: 22,700 VPD (2016) Traffic Count: Hwy 441: 44,500 VPD (2013)