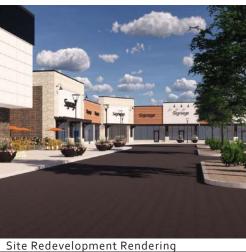

## NOW AVAILABLE **MENASHA MARKETPLACE** APPLETON ROAD. - MENASHA, WI

Address: 1700 Appleton Rd. - Menasha, WI Suite Number: 07 Space: 17,000 Sq. Ft.

Property Description: Retail or Office suite available in Menasha Marketplace Shopping Center. Approx. 17,000 SF of premium commercial space ready for new buildout. Great visibility from Hwy 441, located on the NW corner of the Appleton Rd. & Hwy 441 exchange. Bring your new or expanding business to this revitalizing shopping center currently in a redevelopment phase with new tenants and facade coming.