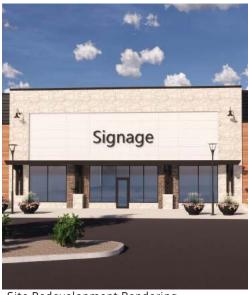

## NOW AVAILABLE **MENASHA MARKETPLACE** APPLETON ROAD. - MENASHA, WI

Address: 1700 Appleton Rd. - Menasha, WI Suite Number: 07 Space: 17,000 Sq. Ft.

Property Description: Retail or Office suite available in Menasha Marketplace Shopping Center. Approx. 17,000 SF of premium commercial space ready for new buildout. Great visibility from Hwy 441, located on the NW corner of the Appleton Rd. & Hwy 441 exchange. Bring your new or expanding business to this revitalizing shopping center currently in a redevelopment phase with new tenants and facade coming.