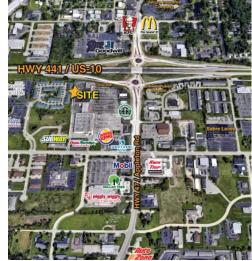

## NOW AVAILABLE **MENASHA MARKETPLACE** APPLETON ROAD. - MENASHA, WI

Address: 1700 Appleton Rd. - Menasha, WI Suite Number: 07 Space: 17,000 Sq. Ft.

Property Description: Retail or Office suite available in Menasha Marketplace Shopping Center. Approx. 17,000 SF of premium commercial space ready for new buildout. Great visibility from Hwy 441, located on the NW corner of the Appleton Rd. & Hwy 441 exchange. Bring your new or expanding business to this revitalizing shopping center currently in a redevelopment phase with new tenants and facade coming.

Located on high-traffic main througfare & retail corrido Traffic Count: Appleton Rd: 22,700 VPD (2016) Traffic Count: Hwy 441: 44,500 VPD (2013)