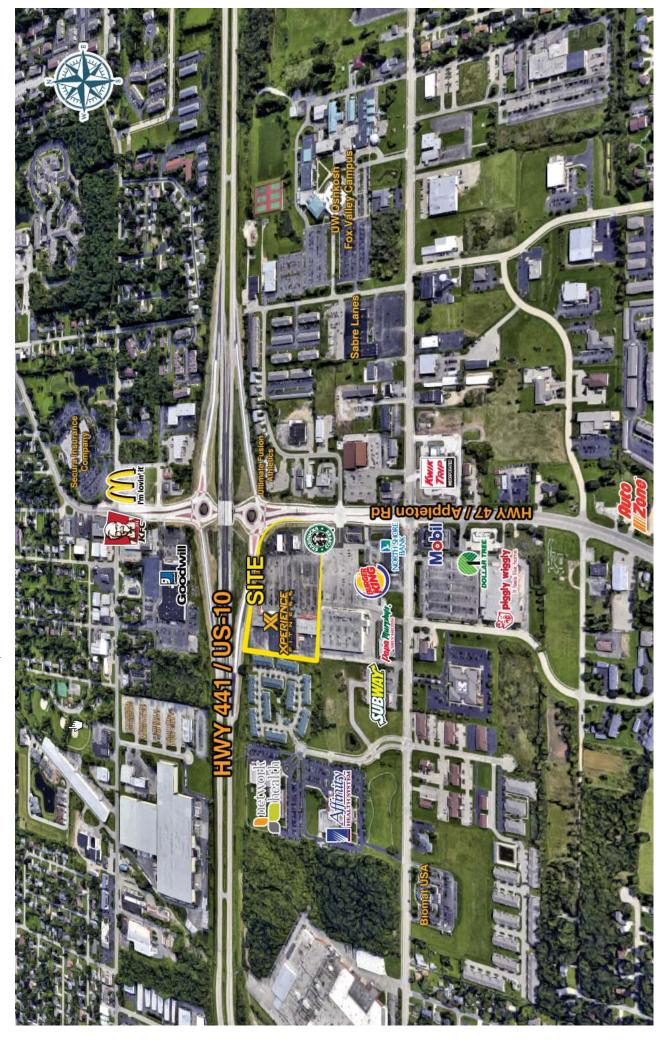

## NOW AVAILABLE **MENASHA MARKETPLACE** APPLETON ROAD. - MENASHA. WI

Address: 1752 Appleton Rd. - Menasha, WI Suite Number: 10 Space: 1700 Sq. Ft. Ceiling Height: 10' suspension Restrooms:1

Property Description: Retail or Office suite available in Menasha Marketplace Shopping Center. Approx. 1700 sq. ft. of premium commercial space with large retail area and stockroom. Great visibility from Hwy 441, located on the NW corner of the Appleton Rd. & Hwy 441 exchange. Bring your new or expanding business to this revitalizing shopping center and join Experience Fitness, Starbucks (outlot) & more.

Located on high-traffic main througfare & retail corrido Traffic Count: Appleton Rd: 22,700 VPD (2016) Traffic Count: Hwy 441: 44,500 VPD (2013)

Site Redevelopment Rendering