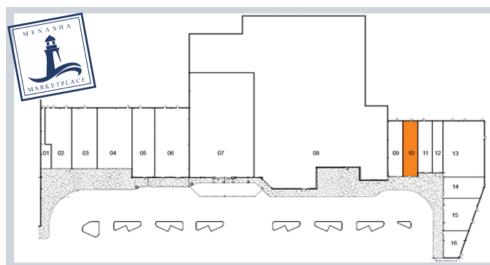

## NOW AVAILABLE **MENASHA MARKETPLACE** APPLETON ROAD. - MENASHA. WI

Address: 1752 Appleton Rd. - Menasha, WI Suite Number: 10 Space: 1700 Sq. Ft. Ceiling Height: 10' suspension Restrooms:1

Property Description: Retail or Office suite available in Menasha Marketplace Shopping Center. Approx. 1700 sq. ft. of premium commercial space with large retail area and stockroom. Great visibility from Hwy 441, located on the NW corner of the Appleton Rd. & Hwy 441 exchange. Bring your new or expanding business to this revitalizing shopping center and join Experience Fitness, Starbucks (outlot) & more.