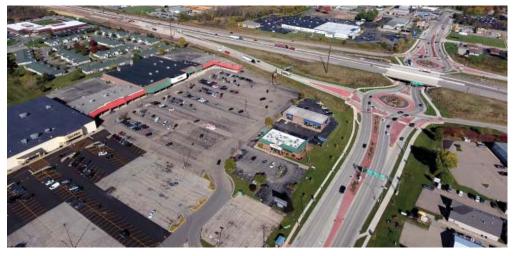

## NOW AVAILABLE **MENASHA MARKETPLACE** APPLETON ROAD. - MENASHA. WI

Address: 1752 Appleton Rd. - Menasha, WI Suite Number: 10 Space: 1700 Sq. Ft. Ceiling Height: 10' suspension Restrooms:1

Property Description: Retail or Office suite available in Menasha Marketplace Shopping Center. Approx. 1700 sq. ft. of premium commercial space with large retail area and stockroom. Great visibility from Hwy 441, located on the NW corner of the Appleton Rd. & Hwy 441 exchange. Bring your new or expanding business to this revitalizing shopping center and join Experience Fitness, Starbucks (outlot) & more.

Located on high-traffic main througfare & retail corrido Traffic Count: Appleton Rd: 22,700 VPD (2016) Traffic Count: Hwy 441: 44,500 VPD (2013)

Site Redevelopment Rendering