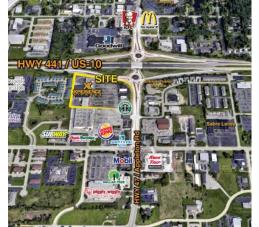

Located on high-traffic main througfare & retail corrido Traffic Count: Appleton Rd: 22,700 VPD (2016) Traffic Count: Hwy 441: 44,500 VPD (2013)

Site Redevelopment Rendering