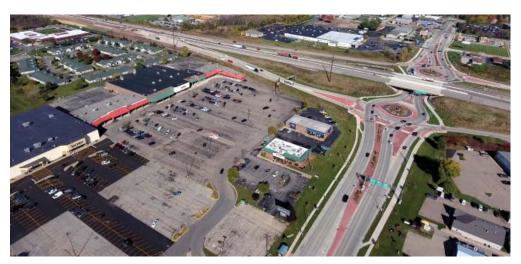

## NOW AVAILABLE MENASHA MARKETPLACE APPLETON ROAD. - MENASHA. WI

Address: 1758 Appleton Rd. - Menasha, WI

Suite Number: 11 Space: 1500 Sq. Ft.

Ceiling Height: 10' suspension

Restrooms:1

**Property Description**: Retail or Office suite available in Menasha Market-place Shopping Center. Approx. 1500 sq. ft. of premium commercial space with large retail area. Easy set up for a salon. Great visibility from Hwy 441, located on the NW corner of the Appleton Rd. & Hwy 441 exchange. Bring your new or expanding business to this revitalizing shopping center and join Experience Fitness, Starbucks (outlot) & more.

Located on high-traffic main througfare & retail corrido Traffic Count: Appleton Rd: 22,700 VPD (2016)
Traffic Count: Hwy 441: 44,500 VPD (2013)