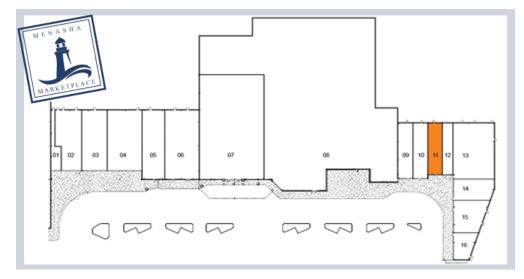

## NOW AVAILABLE MENASHA MARKETPLACE APPLETON ROAD. - MENASHA. WI

Address: 1758 Appleton Rd. - Menasha, WI

Suite Number: 11 Space: 1500 Sq. Ft.

Ceiling Height: 10' suspension

Restrooms:1

**Property Description**: Retail or Office suite available in Menasha Market-place Shopping Center. Approx. 1500 sq. ft. of premium commercial space with large retail area. Easy set up for a salon. Great visibility from Hwy 441, located on the NW corner of the Appleton Rd. & Hwy 441 exchange. Bring your new or expanding business to this revitalizing shopping center and join Experience Fitness, Starbucks (outlot) & more.