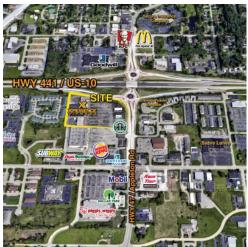

## NOW AVAILABLE MENASHA MARKETPLACE APPLETON ROAD. - MENASHA. WI

Address: 1758 Appleton Rd. - Menasha, WI

Suite Number: 11 Space: 1500 Sq. Ft.

Ceiling Height: 10' suspension

Restrooms:1

**Property Description**: Retail or Office suite available in Menasha Market-place Shopping Center. Approx. 1500 sq. ft. of premium commercial space with large retail area. Easy set up for a salon. Great visibility from Hwy 441, located on the NW corner of the Appleton Rd. & Hwy 441 exchange. Bring your new or expanding business to this revitalizing shopping center and join Experience Fitness, Starbucks (outlot) & more.