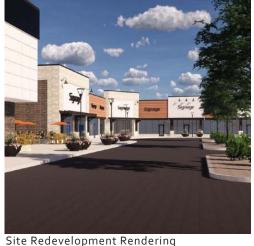

## NOW AVAILABLE MENASHA MARKETPLACE APPLETON ROAD. - MENASHA. WI

Address: 1758 Appleton Rd. - Menasha, WI

Suite Number: 11 Space: 1500 Sq. Ft.

Ceiling Height: 10' suspension

Restrooms:1

**Property Description**: Retail or Office suite available in Menasha Market-place Shopping Center. Approx. 1500 sq. ft. of premium commercial space with large retail area. Easy set up for a salon. Great visibility from Hwy 441, located on the NW corner of the Appleton Rd. & Hwy 441 exchange. Bring your new or expanding business to this revitalizing shopping center and join Experience Fitness, Starbucks (outlot) & more.