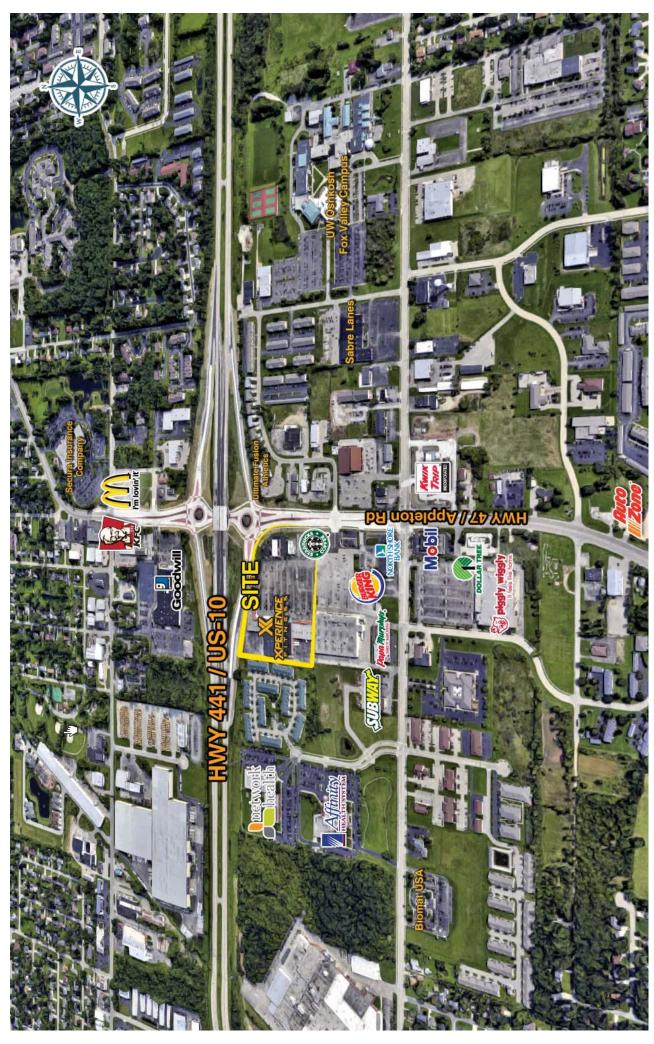

## NOW AVAILABLE MENASHA MARKETPLACE APPLETON ROAD. - MENASHA. WI

Address: 1758 Appleton Rd. - Menasha, WI

Suite Number: 11 Space: 1500 Sq. Ft.

Ceiling Height: 10' suspension

Restrooms:1

**Property Description**: Retail or Office suite available in Menasha Market-place Shopping Center. Approx. 1500 sq. ft. of premium commercial space with large retail area. Easy set up for a salon. Great visibility from Hwy 441, located on the NW corner of the Appleton Rd. & Hwy 441 exchange. Bring your new or expanding business to this revitalizing shopping center and join Experience Fitness, Starbucks (outlot) & more.

Located on high-traffic main througfare & retail corrido Traffic Count: Appleton Rd: 22,700 VPD (2016)
Traffic Count: Hwy 441: 44,500 VPD (2013)