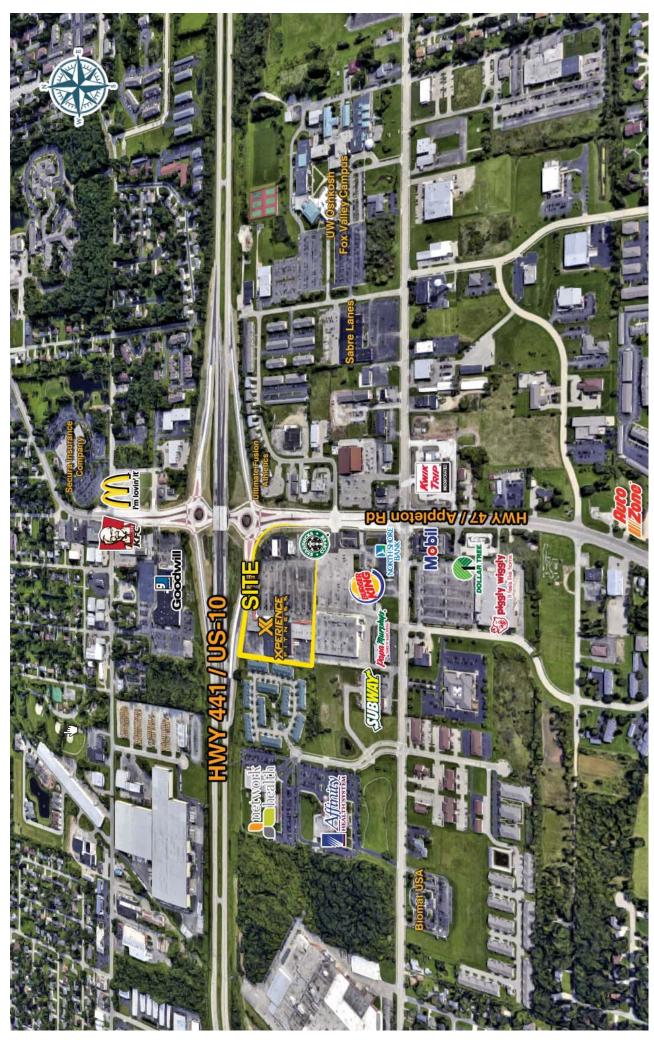

## NOW AVAILABLE MENASHA MARKETPLACE APPLETON ROAD. - MENASHA. WI

Address: 1760 Appleton Rd. - Menasha, WI

Suite Number: 12 Space: 1411 Sq. Ft.

Ceiling Height: 10' suspension

Restrooms:1

**Property Description**: Retail or Office suite available in Menasha Market-place Shopping Center. Approx. 1411 sq. ft. of premium commercial space with large retail area and a series of office buildouts. Great visibility from Hwy 441, located on the NW corner of the Appleton Rd. & Hwy 441 exchange. Bring your new or expanding business to this revitalizing shopping center and join Experience Fitness, Starbucks (outlot) & more.

Located on high-traffic main througfare & retail corrido Traffic Count: Appleton Rd: 22,700 VPD (2016)
Traffic Count: Hwy 441: 44,500 VPD (2013)