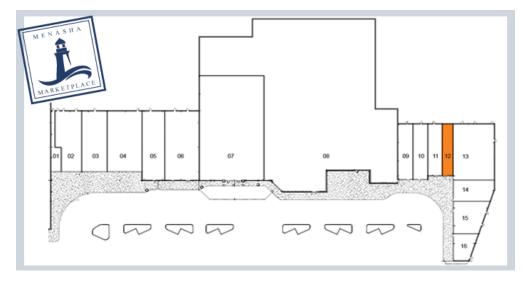

## NOW AVAILABLE MENASHA MARKETPLACE APPLETON ROAD. - MENASHA. WI

Address: 1760 Appleton Rd. - Menasha, WI

Suite Number: 12 Space: 1411 Sq. Ft.

Ceiling Height: 10' suspension

Restrooms:1

**Property Description**: Retail or Office suite available in Menasha Market-place Shopping Center. Approx. 1411 sq. ft. of premium commercial space with large retail area and a series of office buildouts. Great visibility from Hwy 441, located on the NW corner of the Appleton Rd. & Hwy 441 exchange. Bring your new or expanding business to this revitalizing shopping center and join Experience Fitness, Starbucks (outlot) & more.