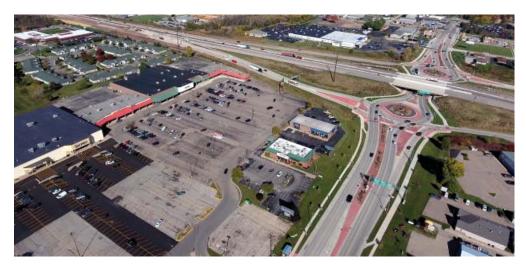

## NOW AVAILABLE MENASHA MARKETPLACE APPLETON ROAD. - MENASHA. WI

Address: 1760 Appleton Rd. - Menasha, WI

Suite Number: 12 Space: 1411 Sq. Ft.

Ceiling Height: 10' suspension

Restrooms:1

**Property Description**: Retail or Office suite available in Menasha Market-place Shopping Center. Approx. 1411 sq. ft. of premium commercial space with large retail area and a series of office buildouts. Great visibility from Hwy 441, located on the NW corner of the Appleton Rd. & Hwy 441 exchange. Bring your new or expanding business to this revitalizing shopping center and join Experience Fitness, Starbucks (outlot) & more.

Located on high-traffic main througfare & retail corrido Traffic Count: Appleton Rd: 22,700 VPD (2016)
Traffic Count: Hwy 441: 44,500 VPD (2013)