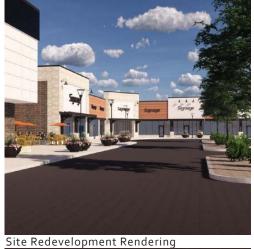

## NOW AVAILABLE MENASHA MARKETPLACE APPLETON ROAD. - MENASHA. WI

Address: 1760 Appleton Rd. - Menasha, WI

Suite Number: 12 Space: 1411 Sq. Ft.

Ceiling Height: 10' suspension

Restrooms:1

**Property Description**: Retail or Office suite available in Menasha Market-place Shopping Center. Approx. 1411 sq. ft. of premium commercial space with large retail area and a series of office buildouts. Great visibility from Hwy 441, located on the NW corner of the Appleton Rd. & Hwy 441 exchange. Bring your new or expanding business to this revitalizing shopping center and join Experience Fitness, Starbucks (outlot) & more.