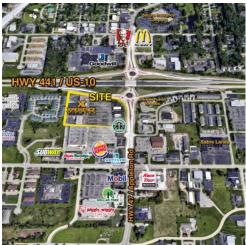

## NOW AVAILABLE MENASHA MARKETPLACE APPLETON ROAD. - MENASHA. WI

Address: 1760 Appleton Rd. - Menasha, WI

Suite Number: 12 Space: 1411 Sq. Ft.

Ceiling Height: 10' suspension

Restrooms:1

**Property Description**: Retail or Office suite available in Menasha Market-place Shopping Center. Approx. 1411 sq. ft. of premium commercial space with large retail area and a series of office buildouts. Great visibility from Hwy 441, located on the NW corner of the Appleton Rd. & Hwy 441 exchange. Bring your new or expanding business to this revitalizing shopping center and join Experience Fitness, Starbucks (outlot) & more.

Located on high-traffic main througfare & retail corrido Traffic Count: Appleton Rd: 22,700 VPD (2016)
Traffic Count: Hwy 441: 44,500 VPD (2013)