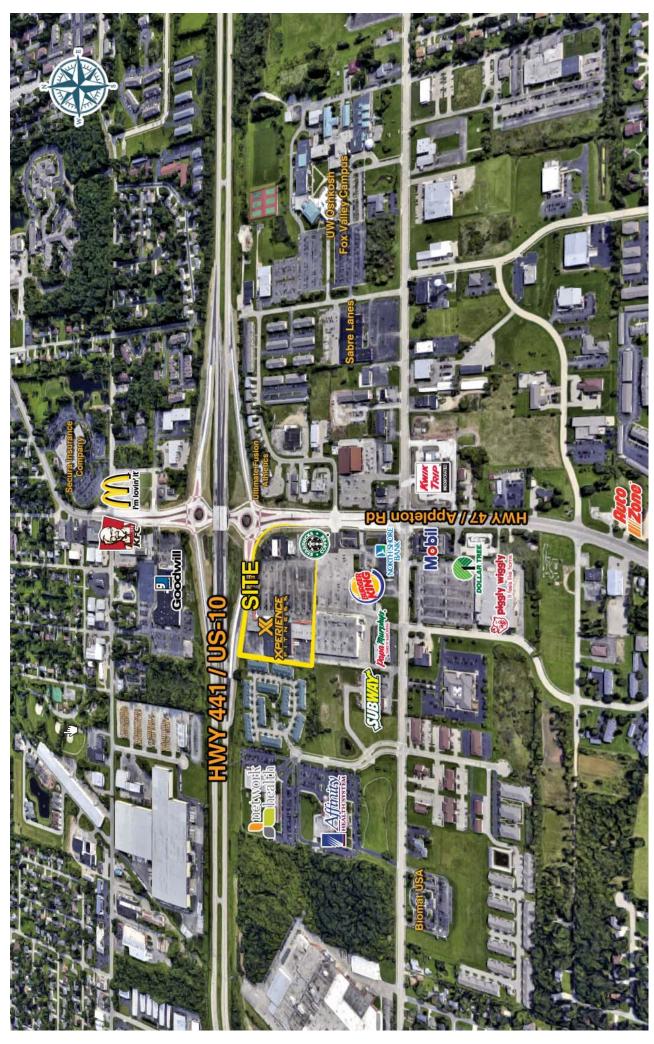

## NOW AVAILABLE MENASHA MARKETPLACE APPLETON ROAD. - MENASHA. WI

Address: 1774 Appleton Rd. - Menasha, WI

Suite Number: 16 Space: 1,200 Sq. Ft.

Ceiling Height: 10' suspension

Restrooms:1

**Property Description**: Retail or Office suite available in Menasha Market-place Shopping Center. Approx. 1,200 sq. ft. of premium commercial suite, currently ready for an easy salon setup. Excellent visibility from Hwy 441, located on the NW corner of the Appleton Rd. & Hwy 441 exchange. Bring your new or expanding business to this revitalizing shopping center and join Experience Fitness, Starbucks (outlot) & more.

Located on high-traffic main througfare & retail corrido Traffic Count: Appleton Rd: 22,700 VPD (2016) Traffic Count: Hwy 441: 44,500 VPD (2013)