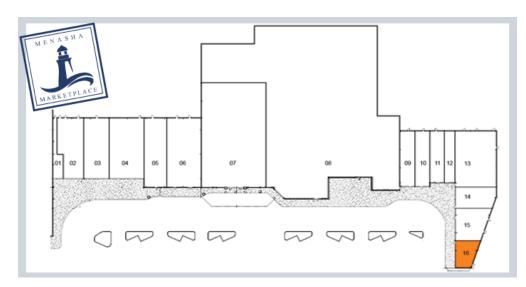

## NOW AVAILABLE MENASHA MARKETPLACE APPLETON ROAD. - MENASHA, WI

Menasha Unit 16 Area: 1,274 Sq Ft Scale : 1/8" = 1'