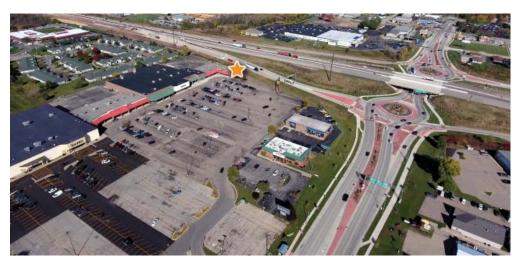

## NOW AVAILABLE MENASHA MARKETPLACE APPLETON ROAD. - MENASHA. WI

Address: 1774 Appleton Rd. - Menasha, WI

Suite Number: 16 Space: 1,200 Sq. Ft.

Ceiling Height: 10' suspension

Restrooms:1

**Property Description**: Retail or Office suite available in Menasha Market-place Shopping Center. Approx. 1,200 sq. ft. of premium commercial suite, currently ready for an easy salon setup. Excellent visibility from Hwy 441, located on the NW corner of the Appleton Rd. & Hwy 441 exchange. Bring your new or expanding business to this revitalizing shopping center and join Experience Fitness, Starbucks (outlot) & more.

Located on high-traffic main througfare & retail corrido Traffic Count: Appleton Rd: 22,700 VPD (2016) Traffic Count: Hwy 441: 44,500 VPD (2013)