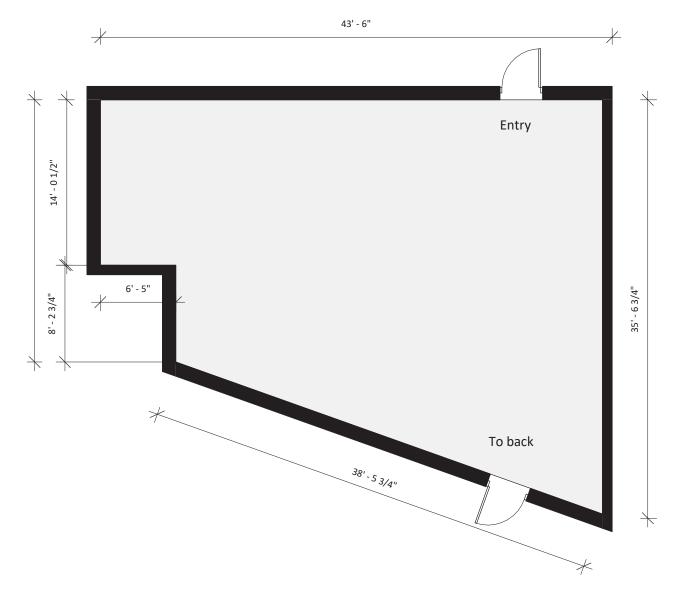

## NOW AVAILABLE MENASHA MARKETPLACE APPLETON ROAD. - MENASHA, WI

Menasha Unit 16 Area: 1,274 Sq Ft Scale : 1/8" = 1'