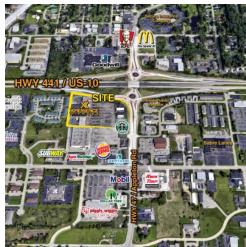

## NOW AVAILABLE MENASHA MARKETPLACE APPLETON ROAD. - MENASHA. WI

Address: 1774 Appleton Rd. - Menasha, WI

Suite Number: 16 Space: 1,200 Sq. Ft.

Ceiling Height: 10' suspension

Restrooms:1

**Property Description**: Retail or Office suite available in Menasha Market-place Shopping Center. Approx. 1,200 sq. ft. of premium commercial suite, currently ready for an easy salon setup. Excellent visibility from Hwy 441, located on the NW corner of the Appleton Rd. & Hwy 441 exchange. Bring your new or expanding business to this revitalizing shopping center and join Experience Fitness, Starbucks (outlot) & more.

Located on high-traffic main througfare & retail corrido Traffic Count: Appleton Rd: 22,700 VPD (2016) Traffic Count: Hwy 441: 44,500 VPD (2013)