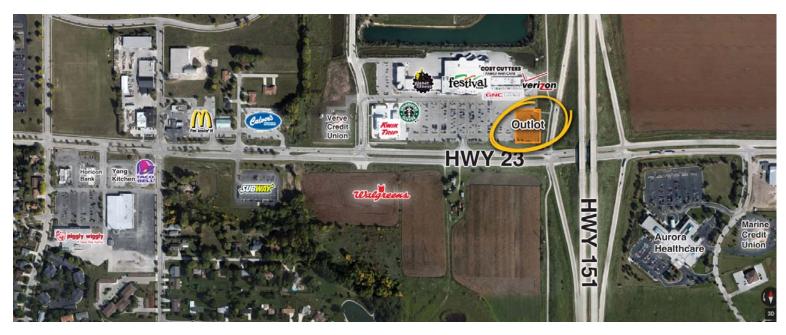

## OUTLOT PARCEL TO JOHNSON CROSSING

Address: Hwy 23 / Johnson Street - Fond du Lac, WI

Available Parcels: 1

Parcel Area: .98 Acres / 42,684 Sq. Ft.

**Property Description**: 1 acre of premium commercial build to suit space in front of The Shops at Johnson Crossing, a 165,000 SF, dominant center anchored by Festival Foods on the East Fond du Lac retail corridor that features both national and regional chains like Walgreens, Starbucks, Culvers and more. Strong location in an established and growing area with great visibility from Hwy 23 (Johnson Street), located on the NW corner of the Hwy 23 & Hwy 141 exchange.

Located on high-traffic main througfare & retail corridor Traffic Counts: Johnson St: 19,400 VPD (2017) Hwy 151: 16,300 VPD (2017)