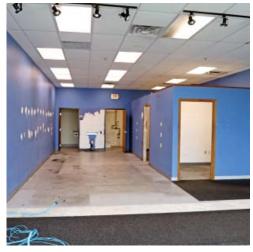

## NOW AVAILABLE The Shops of NESTWIND WESTWIND SHOPPING CENTER

JOHNSON ST. (HWY 23) & ROLLING MEADOWS DR - FOND DU LAC, WI

Suite Number: 4 Address: N6667 Rolling Meadows Dr. Suite Space: 1,200 Sq. Ft. **Dimensions:** 20' Width x 59' Depth (approx.) **Ceiling Height:** 10' Drop Bathrooms: 1 Lease Rate: \$16 - 20 PSF, NNN NNN Expense: \$8.15 (2017) Traffic Counts: Johnson St: Rolling Meadows: Interstate 41: