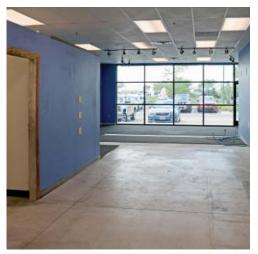

## NOW AVAILABLE The Shops of NESTWIND WESTWIND SHOPPING CENTER

JOHNSON ST. (HWY 23) & ROLLING MEADOWS DR - FOND DU LAC, WI

Suite Number: 4 Address: N6667 Rolling Meadows Dr. Suite Space: 1,200 Sq. Ft. **Dimensions:** 20' Width x 59' Depth (approx.) **Ceiling Height:** 10' Drop Bathrooms: 1 Lease Rate: \$16 - 20 PSF, NNN NNN Expense: \$8.15 (2017) Traffic Counts: Johnson St: Rolling Meadows: Interstate 41: