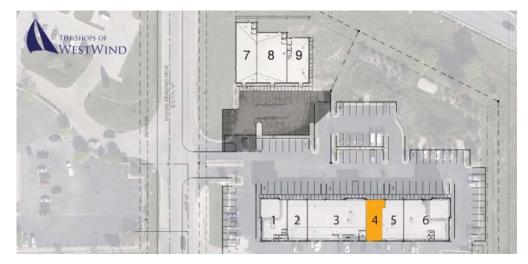

## NOW AVAILABLE The Shops of NESTWIND WESTWIND SHOPPING CENTER

JOHNSON ST. (HWY 23) & ROLLING MEADOWS DR - FOND DU LAC, WI

Suite Number: 4 Address: N6667 Rolling Meadows Dr. Suite Space: 1,200 Sq. Ft. **Dimensions:** 20' Width x 59' Depth (approx.) **Ceiling Height:** 10' Drop Bathrooms: 1 Lease Rate: \$16 - 20 PSF, NNN NNN Expense: \$8.15 (2017) Traffic Counts: Johnson St: Rolling Meadows: Interstate 41:

## WESTWIND SHOPPING CENTER N6667 Rolling Meadows Dr.