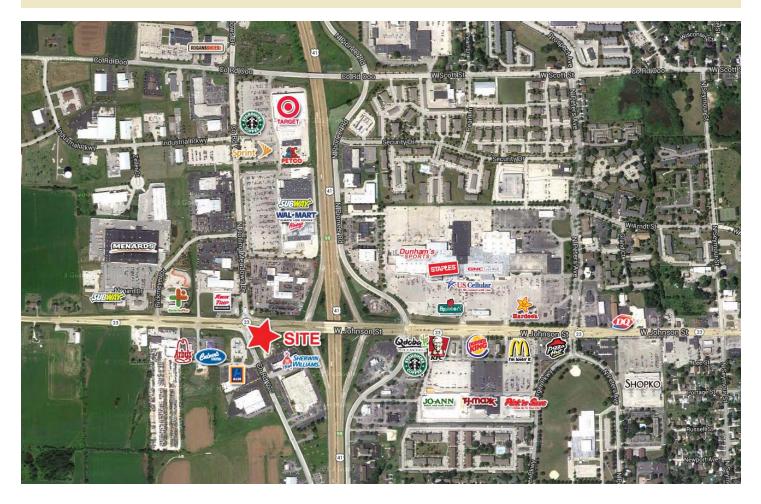

## NOW AVAILABLE The Shops of NESTWIND WESTWIND SHOPPING CENTER

JOHNSON ST. (HWY 23) & ROLLING MEADOWS DR - FOND DU LAC, WI

Suite Number: 4 Address: N6667 Rolling Meadows Dr. Suite Space: 1,200 Sq. Ft. **Dimensions:** 20' Width x 59' Depth (approx.) **Ceiling Height:** 10' Drop Bathrooms: 1 Lease Rate: \$16 - 20 PSF, NNN NNN Expense: \$8.15 (2017) Traffic Counts: Johnson St: Rolling Meadows: Interstate 41:

23,200 VPD (2014) 6,300 VPD (2014) 34,500 VPD (2014)

**Description:** Immediately Available A+ Commercial Retail Space at WestWind Shopping Center on the high traffic intersection of Hwy 23 (Johnson St.) and Rolling Meadows & Interstate 41 & Hwy 23 exchange. Excellent visibility in the Westside Fond Du Lac shopping district, WestWind Shopping Center is home to Pizza Hut, Kay Jewelers, Sherwin Williams, Mattress Firm, Enterprise Rent-A-Car, Spectrum, & more.

## WESTWIND SHOPPING CENTER N6667 Rolling Meadows Dr.