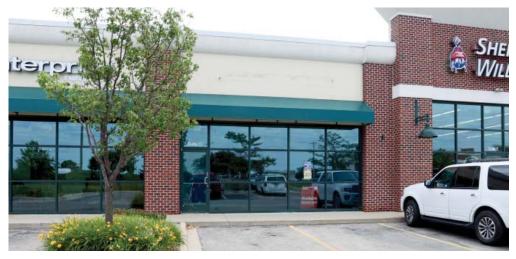

## NOW AVAILABLE The Shops of NESTWIND WESTWIND SHOPPING CENTER

JOHNSON ST. (HWY 23) & ROLLING MEADOWS DR - FOND DU LAC, WI

Suite Number: 4 Address: N6667 Rolling Meadows Dr. Suite Space: 1,200 Sq. Ft. **Dimensions:** 20' Width x 59' Depth (approx.) **Ceiling Height:** 10' Drop Bathrooms: 1 Lease Rate: \$16 - 20 PSF, NNN NNN Expense: \$8.15 (2017) Traffic Counts: Johnson St: Rolling Meadows: Interstate 41:

23,200 VPD (2014) 6,300 VPD (2014) 34,500 VPD (2014)

**Description:** Immediately Available A+ Commercial Retail Space at WestWind Shopping Center on the high traffic intersection of Hwy 23 (Johnson St.) and Rolling Meadows & Interstate 41 & Hwy 23 exchange. Excellent visibility in the Westside Fond Du Lac shopping district, WestWind Shopping Center is home to Pizza Hut, Kay Jewelers, Sherwin Williams, Mattress Firm, Enterprise Rent-A-Car, Spectrum, & more.