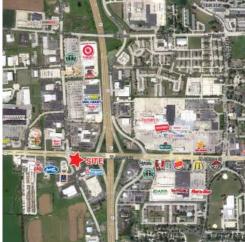

## NOW AVAILABLE The Shops of NESTWIND WESTWIND SHOPPING CENTER

JOHNSON ST. (HWY 23) & ROLLING MEADOWS DR - FOND DU LAC, WI

Suite Number: 4 Address: N6667 Rolling Meadows Dr. Suite Space: 1,200 Sq. Ft. **Dimensions:** 20' Width x 59' Depth (approx.) **Ceiling Height:** 10' Drop Bathrooms: 1 Lease Rate: \$16 - 20 PSF, NNN NNN Expense: \$8.15 (2017) Traffic Counts: Johnson St: Rolling Meadows: Interstate 41:

23,200 VPD (2014) 6,300 VPD (2014) 34,500 VPD (2014)

**Description:** Immediately Available A+ Commercial Retail Space at WestWind Shopping Center on the high traffic intersection of Hwy 23 (Johnson St.) and Rolling Meadows & Interstate 41 & Hwy 23 exchange. Excellent visibility in the Westside Fond Du Lac shopping district, WestWind Shopping Center is home to Pizza Hut, Kay Jewelers, Sherwin Williams, Mattress Firm, Enterprise Rent-A-Car, Spectrum, & more.

## WESTWIND SHOPPING CENTER N6667 Rolling Meadows Dr.