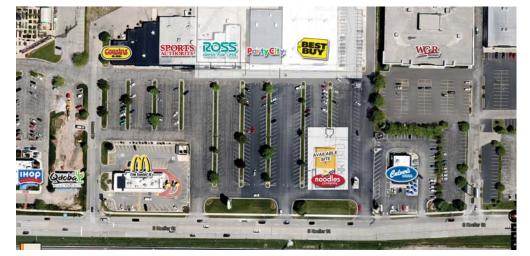

**Property Description**: Outlot retail suite available at Market Fair Shopping Center, anchored by Best Buy, Party City, ROSS & Sports Authority.

New construction in 2015, this prime outlot frontage location on the main thoroughfare in the primary Oshkosh shopping district will be co-tenanted by Noodles & Co., and awaits your new or expanding business.

Great Location and visibility on Koeller (parallel to Hwy 41)Traffic Counts: Koeller St.15,000 VPD (2009)Traffic Counts: Hwy 4160,600 VPD (2010)

For More Information Contact: Peter Jungbacker (920) 233 - 7219 ext. 18 pjungbacker@alexanderbishop.com