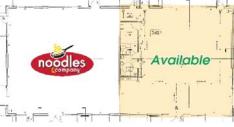

## AVAILABLE IN 2015 Market Fair - New Outlot Koeller St. - Oshkosh, WI 2,600 Square Feet

Address: 1530 S. Koeller St - Oshkosh, WI Suite Number: A Space: 2,600 Sq. Ft. Dimensions: 52' x 50' Restrooms: 2 (spec.)

**Property Description**: Outlot retail suite available at Market Fair Shopping Center, anchored by Best Buy, Party City, ROSS & Sports Authority.

New construction in 2015, this prime outlot frontage location on the main thoroughfare in the primary Oshkosh shopping district will be co-tenanted by Noodles & Co., and awaits your new or expanding business.