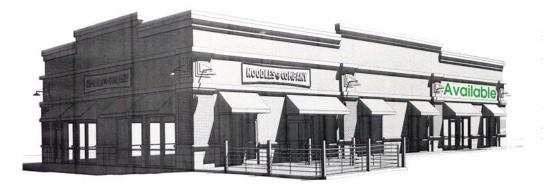

## AVAILABLE IN 2015 Market Fair - New Outlot Koeller St. - Oshkosh, WI 2,600 Square Feet

Address: 1530 S. Koeller St - Oshkosh, WI Suite Number: A Space: 2,600 Sq. Ft. Dimensions: 52' x 50' Restrooms: 2 (spec.)

**Property Description**: Outlot retail suite available at Market Fair Shopping Center, anchored by Best Buy, Party City, ROSS & Sports Authority.

New construction in 2015, this prime outlot frontage location on the main thoroughfare in the primary Oshkosh shopping district will be co-tenanted by Noodles & Co., and awaits your new or expanding business.