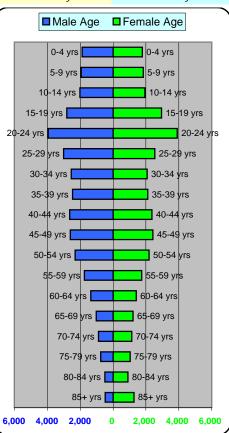

1990 - 2000 Census, 2005 Estimates & 2010 Projections

Calculated using Proportional Block Groups

**Prepared For** 

Alexander & Bishop

Lat/Lon: 44.018/-88.53567

March 2007

| Bent Block                                                                                                                                                                                                                                   | 1.00 mi radius 3.00 mi radius 5.00 mi radiu                         |                         | 1.00 mi radius 3.00 mi radius                                       |                      | adius                                                               |                      |
|----------------------------------------------------------------------------------------------------------------------------------------------------------------------------------------------------------------------------------------------|---------------------------------------------------------------------|-------------------------|---------------------------------------------------------------------|----------------------|---------------------------------------------------------------------|----------------------|
| Population Estimated Population (2005) Census Population (1990) Census Population (2000) Projected Population (2010) Forecasted Population (2015)                                                                                            | 18,235<br>19,046<br>18,434<br>17,951<br>17,676                      |                         | 54,229<br>52,951<br>54,065<br>54,286<br>54,390                      |                      | 69,587<br>61,938<br>68,701<br>70,208<br>71,023                      |                      |
| Historical Annual Change (1990-2000) Historical Annual Change (2000-2005) Projected Annual Change (2005-2010)                                                                                                                                | -613<br>-199<br>-284                                                | -0.3%<br>-0.2%<br>-0.3% | 1,114<br>164<br>57                                                  | 0.2%<br>0.1%<br>0.0% | 6,763<br>887<br>621                                                 | 1.1%<br>0.3%<br>0.2% |
| Est. Population Density (2005)<br>Trade Area Size                                                                                                                                                                                            | 6,606.72 /<br>2.76 :                                                |                         | 3,219.68<br>16.84                                                   |                      | 1,625.64<br>42.81                                                   |                      |
| Households Estimated Households (2005) Census Households (1990) Census Households (2000) Projected Households (2010) Forecasted Households (2015) Historical Annual Change (1990-2000)                                                       | 6,724<br>6,731<br>6,536<br>6,911<br>7,112<br>-196                   | -0.3%                   | 22,716<br>20,352<br>21,547<br>23,871<br>25,144<br>1,195             | 0.6%                 | 27,975<br>23,252<br>26,300<br>29,630<br>31,460<br>3,048             | 1.3%                 |
| Projected Annual Change (2000-2010)  Average Household Income                                                                                                                                                                                | 376                                                                 | 0.6%                    | 2,324                                                               | 1.1%                 | 3,330                                                               | 1.3%                 |
| Est. Average Household Income (2005) Census Average Hhld Income (1990) Census Average Hhld Income (2000) Proj. Average Household Income (2010)                                                                                               | \$42,438<br>\$23,716<br>\$39,171<br>\$46,235                        |                         | \$50,328<br>\$29,685<br>\$46,135<br>\$55,263                        |                      | \$54,187<br>\$31,325<br>\$49,201<br>\$59,919                        |                      |
| Historical Annual Change (1990-2000)<br>Projected Annual Change (2000-2010)                                                                                                                                                                  | \$15,455<br>\$7,064                                                 | 6.5%<br>1.8%            | \$16,449<br>\$9,128                                                 | 5.5%<br>2.0%         | \$17,875<br>\$10,719                                                | 5.7%<br>2.2%         |
| Median Household Income  Est. Median Household Income (2005) Census Median Hhld Income (1990) Census Median Hhld Income (2000) Proj. Median Household Income (2010) Historical Annual Change (1990-2000) Projected Annual Change (2000-2010) | \$34,378<br>\$20,904<br>\$31,577<br>\$37,599<br>\$10,673<br>\$6,022 | 5.1%<br>1.9%            | \$41,230<br>\$25,843<br>\$37,951<br>\$45,511<br>\$12,108<br>\$7,560 | 4.7%<br>2.0%         | \$45,134<br>\$27,361<br>\$41,354<br>\$50,300<br>\$13,993<br>\$8,946 | 5.1%<br>2.2%         |
| Per Capita Income                                                                                                                                                                                                                            | <b>#</b> 40.000                                                     |                         | <b>#</b> 00, 400                                                    |                      | Фоо ооо                                                             |                      |
| Est. Per Capita Income (2005) Census Per Capita Income (1990) Census Per Capita Income (2000) Proj. Per Capita Income (2010)                                                                                                                 | \$18,006<br>\$8,381<br>\$13,829<br>\$20,561                         |                         | \$22,422<br>\$11,410<br>\$18,320<br>\$25,846                        |                      | \$23,296<br>\$11,759<br>\$18,778<br>\$27,016                        |                      |
| Historical Annual Change (1990-2000)<br>Projected Annual Change (2000-2010)                                                                                                                                                                  | \$5,448<br>\$6,732                                                  | 6.5%<br>4.9%            | \$6,910<br>\$7,525                                                  | 6.1%<br>4.1%         | \$7,018<br>\$8,239                                                  | 6.0%<br>4.4%         |
| Other Income  Est. Median Disposable Income (2005)  Proj. Median Disposable Income (2010)  Est. Median Household Net Worth (2005)                                                                                                            | \$30,360<br>\$32,889<br>\$29,445                                    |                         | \$35,685<br>\$38,943<br>\$35,130                                    |                      | \$38,614<br>\$42,427<br>\$37,189                                    |                      |