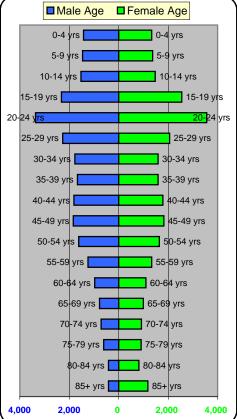

1990 - 2000 Census, 2005 Estimates & 2010 Projections

Calculated using Proportional Block Groups

**Prepared For** 

Alexander & Bishop

Lat/Lon: 44.018/-88.53567

March 2007

| Bent Block                                                                                                                                                                                                                                   | 1.00 mi radius 3.00 mi radius 5.00 mi radiu                         |                         | 1.00 mi radius 3.00 mi radius                                       |                      | adius                                                               |                      |
|----------------------------------------------------------------------------------------------------------------------------------------------------------------------------------------------------------------------------------------------|---------------------------------------------------------------------|-------------------------|---------------------------------------------------------------------|----------------------|---------------------------------------------------------------------|----------------------|
| Population Estimated Population (2005) Census Population (1990) Census Population (2000) Projected Population (2010) Forecasted Population (2015)                                                                                            | 18,235<br>19,046<br>18,434<br>17,951<br>17,676                      |                         | 54,229<br>52,951<br>54,065<br>54,286<br>54,390                      |                      | 69,587<br>61,938<br>68,701<br>70,208<br>71,023                      |                      |
| Historical Annual Change (1990-2000) Historical Annual Change (2000-2005) Projected Annual Change (2005-2010)                                                                                                                                | -613<br>-199<br>-284                                                | -0.3%<br>-0.2%<br>-0.3% | 1,114<br>164<br>57                                                  | 0.2%<br>0.1%<br>0.0% | 6,763<br>887<br>621                                                 | 1.1%<br>0.3%<br>0.2% |
| Est. Population Density (2005)<br>Trade Area Size                                                                                                                                                                                            | 6,606.72 /<br>2.76 :                                                |                         | 3,219.68<br>16.84                                                   |                      | 1,625.64<br>42.81                                                   |                      |
| Households Estimated Households (2005) Census Households (1990) Census Households (2000) Projected Households (2010) Forecasted Households (2015) Historical Annual Change (1990-2000)                                                       | 6,724<br>6,731<br>6,536<br>6,911<br>7,112<br>-196                   | -0.3%                   | 22,716<br>20,352<br>21,547<br>23,871<br>25,144<br>1,195             | 0.6%                 | 27,975<br>23,252<br>26,300<br>29,630<br>31,460<br>3,048             | 1.3%                 |
| Projected Annual Change (2000-2010)  Average Household Income                                                                                                                                                                                | 376                                                                 | 0.6%                    | 2,324                                                               | 1.1%                 | 3,330                                                               | 1.3%                 |
| Est. Average Household Income (2005) Census Average Hhld Income (1990) Census Average Hhld Income (2000) Proj. Average Household Income (2010)                                                                                               | \$42,438<br>\$23,716<br>\$39,171<br>\$46,235                        |                         | \$50,328<br>\$29,685<br>\$46,135<br>\$55,263                        |                      | \$54,187<br>\$31,325<br>\$49,201<br>\$59,919                        |                      |
| Historical Annual Change (1990-2000)<br>Projected Annual Change (2000-2010)                                                                                                                                                                  | \$15,455<br>\$7,064                                                 | 6.5%<br>1.8%            | \$16,449<br>\$9,128                                                 | 5.5%<br>2.0%         | \$17,875<br>\$10,719                                                | 5.7%<br>2.2%         |
| Median Household Income  Est. Median Household Income (2005) Census Median Hhld Income (1990) Census Median Hhld Income (2000) Proj. Median Household Income (2010) Historical Annual Change (1990-2000) Projected Annual Change (2000-2010) | \$34,378<br>\$20,904<br>\$31,577<br>\$37,599<br>\$10,673<br>\$6,022 | 5.1%<br>1.9%            | \$41,230<br>\$25,843<br>\$37,951<br>\$45,511<br>\$12,108<br>\$7,560 | 4.7%<br>2.0%         | \$45,134<br>\$27,361<br>\$41,354<br>\$50,300<br>\$13,993<br>\$8,946 | 5.1%<br>2.2%         |
| Per Capita Income                                                                                                                                                                                                                            | <b>#</b> 40.000                                                     |                         | <b>#</b> 00, 400                                                    |                      | Фоо ооо                                                             |                      |
| Est. Per Capita Income (2005) Census Per Capita Income (1990) Census Per Capita Income (2000) Proj. Per Capita Income (2010)                                                                                                                 | \$18,006<br>\$8,381<br>\$13,829<br>\$20,561                         |                         | \$22,422<br>\$11,410<br>\$18,320<br>\$25,846                        |                      | \$23,296<br>\$11,759<br>\$18,778<br>\$27,016                        |                      |
| Historical Annual Change (1990-2000)<br>Projected Annual Change (2000-2010)                                                                                                                                                                  | \$5,448<br>\$6,732                                                  | 6.5%<br>4.9%            | \$6,910<br>\$7,525                                                  | 6.1%<br>4.1%         | \$7,018<br>\$8,239                                                  | 6.0%<br>4.4%         |
| Other Income  Est. Median Disposable Income (2005)  Proj. Median Disposable Income (2010)  Est. Median Household Net Worth (2005)                                                                                                            | \$30,360<br>\$32,889<br>\$29,445                                    |                         | \$35,685<br>\$38,943<br>\$35,130                                    |                      | \$38,614<br>\$42,427<br>\$37,189                                    |                      |