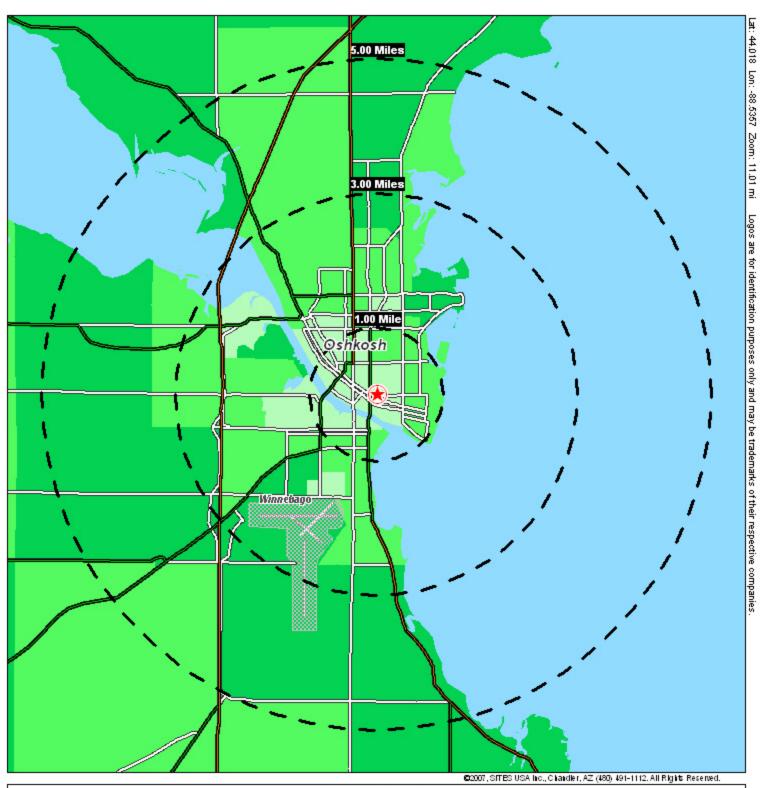

1990 - 2000 Census, 2005 Estimates & 2010 Projections

Calculated using Proportional Block Groups

**Prepared For** 

Alexander & Bishop

Lat/Lon: 44.018/-88.53567

March 2007

| Bent Block                                                                                                                                                                                                                                   | 1.00 mi radius 3.00 mi radius 5.00 mi radiu                         |                         | 1.00 mi radius 3.00 mi radius                                       |                      | adius                                                               |                      |
|----------------------------------------------------------------------------------------------------------------------------------------------------------------------------------------------------------------------------------------------|---------------------------------------------------------------------|-------------------------|---------------------------------------------------------------------|----------------------|---------------------------------------------------------------------|----------------------|
| Population Estimated Population (2005) Census Population (1990) Census Population (2000) Projected Population (2010) Forecasted Population (2015)                                                                                            | 18,235<br>19,046<br>18,434<br>17,951<br>17,676                      |                         | 54,229<br>52,951<br>54,065<br>54,286<br>54,390                      |                      | 69,587<br>61,938<br>68,701<br>70,208<br>71,023                      |                      |
| Historical Annual Change (1990-2000) Historical Annual Change (2000-2005) Projected Annual Change (2005-2010)                                                                                                                                | -613<br>-199<br>-284                                                | -0.3%<br>-0.2%<br>-0.3% | 1,114<br>164<br>57                                                  | 0.2%<br>0.1%<br>0.0% | 6,763<br>887<br>621                                                 | 1.1%<br>0.3%<br>0.2% |
| Est. Population Density (2005)<br>Trade Area Size                                                                                                                                                                                            | 6,606.72 /<br>2.76 :                                                |                         | 3,219.68<br>16.84                                                   |                      | 1,625.64<br>42.81                                                   |                      |
| Households Estimated Households (2005) Census Households (1990) Census Households (2000) Projected Households (2010) Forecasted Households (2015) Historical Annual Change (1990-2000)                                                       | 6,724<br>6,731<br>6,536<br>6,911<br>7,112<br>-196                   | -0.3%                   | 22,716<br>20,352<br>21,547<br>23,871<br>25,144<br>1,195             | 0.6%                 | 27,975<br>23,252<br>26,300<br>29,630<br>31,460<br>3,048             | 1.3%                 |
| Projected Annual Change (2000-2010)  Average Household Income                                                                                                                                                                                | 376                                                                 | 0.6%                    | 2,324                                                               | 1.1%                 | 3,330                                                               | 1.3%                 |
| Est. Average Household Income (2005) Census Average Hhld Income (1990) Census Average Hhld Income (2000) Proj. Average Household Income (2010)                                                                                               | \$42,438<br>\$23,716<br>\$39,171<br>\$46,235                        |                         | \$50,328<br>\$29,685<br>\$46,135<br>\$55,263                        |                      | \$54,187<br>\$31,325<br>\$49,201<br>\$59,919                        |                      |
| Historical Annual Change (1990-2000)<br>Projected Annual Change (2000-2010)                                                                                                                                                                  | \$15,455<br>\$7,064                                                 | 6.5%<br>1.8%            | \$16,449<br>\$9,128                                                 | 5.5%<br>2.0%         | \$17,875<br>\$10,719                                                | 5.7%<br>2.2%         |
| Median Household Income  Est. Median Household Income (2005) Census Median Hhld Income (1990) Census Median Hhld Income (2000) Proj. Median Household Income (2010) Historical Annual Change (1990-2000) Projected Annual Change (2000-2010) | \$34,378<br>\$20,904<br>\$31,577<br>\$37,599<br>\$10,673<br>\$6,022 | 5.1%<br>1.9%            | \$41,230<br>\$25,843<br>\$37,951<br>\$45,511<br>\$12,108<br>\$7,560 | 4.7%<br>2.0%         | \$45,134<br>\$27,361<br>\$41,354<br>\$50,300<br>\$13,993<br>\$8,946 | 5.1%<br>2.2%         |
| Per Capita Income                                                                                                                                                                                                                            | <b>#</b> 40.000                                                     |                         | <b>#</b> 00, 400                                                    |                      | Фоо ооо                                                             |                      |
| Est. Per Capita Income (2005) Census Per Capita Income (1990) Census Per Capita Income (2000) Proj. Per Capita Income (2010)                                                                                                                 | \$18,006<br>\$8,381<br>\$13,829<br>\$20,561                         |                         | \$22,422<br>\$11,410<br>\$18,320<br>\$25,846                        |                      | \$23,296<br>\$11,759<br>\$18,778<br>\$27,016                        |                      |
| Historical Annual Change (1990-2000)<br>Projected Annual Change (2000-2010)                                                                                                                                                                  | \$5,448<br>\$6,732                                                  | 6.5%<br>4.9%            | \$6,910<br>\$7,525                                                  | 6.1%<br>4.1%         | \$7,018<br>\$8,239                                                  | 6.0%<br>4.4%         |
| Other Income  Est. Median Disposable Income (2005)  Proj. Median Disposable Income (2010)  Est. Median Household Net Worth (2005)                                                                                                            | \$30,360<br>\$32,889<br>\$29,445                                    |                         | \$35,685<br>\$38,943<br>\$35,130                                    |                      | \$38,614<br>\$42,427<br>\$37,189                                    |                      |