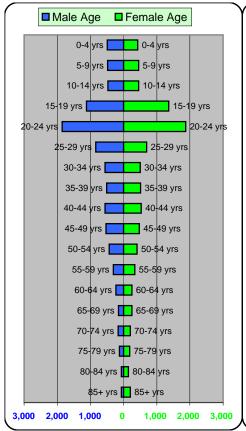

1990 - 2000 Census, 2005 Estimates & 2010 Projections

Calculated using Proportional Block Groups

**Prepared For** 

Alexander & Bishop

Lat/Lon: 44.018/-88.53567

March 2007

| Bent Block                                                                                                                                                                                                                                   | 1.00 mi radius 3.00 mi radius 5.00 mi radiu                         |                         | 1.00 mi radius 3.00 mi radius                                       |                      | adius                                                               |                      |
|----------------------------------------------------------------------------------------------------------------------------------------------------------------------------------------------------------------------------------------------|---------------------------------------------------------------------|-------------------------|---------------------------------------------------------------------|----------------------|---------------------------------------------------------------------|----------------------|
| Population Estimated Population (2005) Census Population (1990) Census Population (2000) Projected Population (2010) Forecasted Population (2015)                                                                                            | 18,235<br>19,046<br>18,434<br>17,951<br>17,676                      |                         | 54,229<br>52,951<br>54,065<br>54,286<br>54,390                      |                      | 69,587<br>61,938<br>68,701<br>70,208<br>71,023                      |                      |
| Historical Annual Change (1990-2000) Historical Annual Change (2000-2005) Projected Annual Change (2005-2010)                                                                                                                                | -613<br>-199<br>-284                                                | -0.3%<br>-0.2%<br>-0.3% | 1,114<br>164<br>57                                                  | 0.2%<br>0.1%<br>0.0% | 6,763<br>887<br>621                                                 | 1.1%<br>0.3%<br>0.2% |
| Est. Population Density (2005)<br>Trade Area Size                                                                                                                                                                                            | 6,606.72 /<br>2.76 :                                                |                         | 3,219.68<br>16.84                                                   |                      | 1,625.64<br>42.81                                                   |                      |
| Households Estimated Households (2005) Census Households (1990) Census Households (2000) Projected Households (2010) Forecasted Households (2015) Historical Annual Change (1990-2000)                                                       | 6,724<br>6,731<br>6,536<br>6,911<br>7,112<br>-196                   | -0.3%                   | 22,716<br>20,352<br>21,547<br>23,871<br>25,144<br>1,195             | 0.6%                 | 27,975<br>23,252<br>26,300<br>29,630<br>31,460<br>3,048             | 1.3%                 |
| Projected Annual Change (2000-2010)  Average Household Income                                                                                                                                                                                | 376                                                                 | 0.6%                    | 2,324                                                               | 1.1%                 | 3,330                                                               | 1.3%                 |
| Est. Average Household Income (2005) Census Average Hhld Income (1990) Census Average Hhld Income (2000) Proj. Average Household Income (2010)                                                                                               | \$42,438<br>\$23,716<br>\$39,171<br>\$46,235                        |                         | \$50,328<br>\$29,685<br>\$46,135<br>\$55,263                        |                      | \$54,187<br>\$31,325<br>\$49,201<br>\$59,919                        |                      |
| Historical Annual Change (1990-2000)<br>Projected Annual Change (2000-2010)                                                                                                                                                                  | \$15,455<br>\$7,064                                                 | 6.5%<br>1.8%            | \$16,449<br>\$9,128                                                 | 5.5%<br>2.0%         | \$17,875<br>\$10,719                                                | 5.7%<br>2.2%         |
| Median Household Income  Est. Median Household Income (2005) Census Median Hhld Income (1990) Census Median Hhld Income (2000) Proj. Median Household Income (2010) Historical Annual Change (1990-2000) Projected Annual Change (2000-2010) | \$34,378<br>\$20,904<br>\$31,577<br>\$37,599<br>\$10,673<br>\$6,022 | 5.1%<br>1.9%            | \$41,230<br>\$25,843<br>\$37,951<br>\$45,511<br>\$12,108<br>\$7,560 | 4.7%<br>2.0%         | \$45,134<br>\$27,361<br>\$41,354<br>\$50,300<br>\$13,993<br>\$8,946 | 5.1%<br>2.2%         |
| Per Capita Income                                                                                                                                                                                                                            | <b>#</b> 40.000                                                     |                         | <b>#</b> 00, 400                                                    |                      | Фоо ооо                                                             |                      |
| Est. Per Capita Income (2005) Census Per Capita Income (1990) Census Per Capita Income (2000) Proj. Per Capita Income (2010)                                                                                                                 | \$18,006<br>\$8,381<br>\$13,829<br>\$20,561                         |                         | \$22,422<br>\$11,410<br>\$18,320<br>\$25,846                        |                      | \$23,296<br>\$11,759<br>\$18,778<br>\$27,016                        |                      |
| Historical Annual Change (1990-2000)<br>Projected Annual Change (2000-2010)                                                                                                                                                                  | \$5,448<br>\$6,732                                                  | 6.5%<br>4.9%            | \$6,910<br>\$7,525                                                  | 6.1%<br>4.1%         | \$7,018<br>\$8,239                                                  | 6.0%<br>4.4%         |
| Other Income  Est. Median Disposable Income (2005)  Proj. Median Disposable Income (2010)  Est. Median Household Net Worth (2005)                                                                                                            | \$30,360<br>\$32,889<br>\$29,445                                    |                         | \$35,685<br>\$38,943<br>\$35,130                                    |                      | \$38,614<br>\$42,427<br>\$37,189                                    |                      |