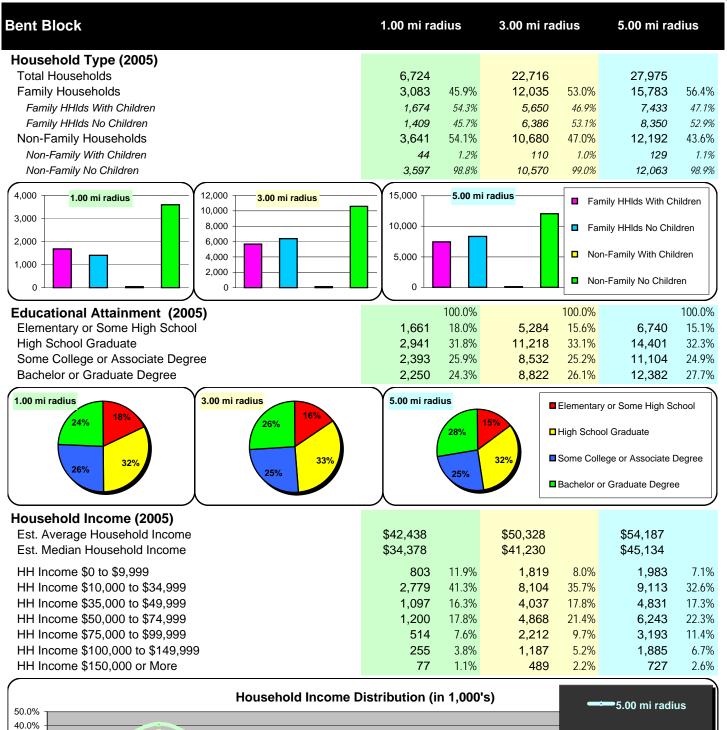

1990 - 2000 Census, 2005 Estimates & 2010 Projections

Calculated using Proportional Block Groups

**Prepared For** 

Alexander & Bishop

Lat/Lon: 44.018/-88.53567

March 2007

| Bent Block                                                                                                                                                                                                                                   | 1.00 mi radius 3.00 mi radius 5.00 mi radiu                         |                         | 1.00 mi radius 3.00 mi radius                                       |                      | adius                                                               |                      |
|----------------------------------------------------------------------------------------------------------------------------------------------------------------------------------------------------------------------------------------------|---------------------------------------------------------------------|-------------------------|---------------------------------------------------------------------|----------------------|---------------------------------------------------------------------|----------------------|
| Population Estimated Population (2005) Census Population (1990) Census Population (2000) Projected Population (2010) Forecasted Population (2015)                                                                                            | 18,235<br>19,046<br>18,434<br>17,951<br>17,676                      |                         | 54,229<br>52,951<br>54,065<br>54,286<br>54,390                      |                      | 69,587<br>61,938<br>68,701<br>70,208<br>71,023                      |                      |
| Historical Annual Change (1990-2000) Historical Annual Change (2000-2005) Projected Annual Change (2005-2010)                                                                                                                                | -613<br>-199<br>-284                                                | -0.3%<br>-0.2%<br>-0.3% | 1,114<br>164<br>57                                                  | 0.2%<br>0.1%<br>0.0% | 6,763<br>887<br>621                                                 | 1.1%<br>0.3%<br>0.2% |
| Est. Population Density (2005)<br>Trade Area Size                                                                                                                                                                                            | 6,606.72 /<br>2.76 :                                                |                         | 3,219.68<br>16.84                                                   |                      | 1,625.64<br>42.81                                                   |                      |
| Households Estimated Households (2005) Census Households (1990) Census Households (2000) Projected Households (2010) Forecasted Households (2015) Historical Annual Change (1990-2000)                                                       | 6,724<br>6,731<br>6,536<br>6,911<br>7,112<br>-196                   | -0.3%                   | 22,716<br>20,352<br>21,547<br>23,871<br>25,144<br>1,195             | 0.6%                 | 27,975<br>23,252<br>26,300<br>29,630<br>31,460<br>3,048             | 1.3%                 |
| Projected Annual Change (2000-2010)  Average Household Income                                                                                                                                                                                | 376                                                                 | 0.6%                    | 2,324                                                               | 1.1%                 | 3,330                                                               | 1.3%                 |
| Est. Average Household Income (2005) Census Average Hhld Income (1990) Census Average Hhld Income (2000) Proj. Average Household Income (2010)                                                                                               | \$42,438<br>\$23,716<br>\$39,171<br>\$46,235                        |                         | \$50,328<br>\$29,685<br>\$46,135<br>\$55,263                        |                      | \$54,187<br>\$31,325<br>\$49,201<br>\$59,919                        |                      |
| Historical Annual Change (1990-2000)<br>Projected Annual Change (2000-2010)                                                                                                                                                                  | \$15,455<br>\$7,064                                                 | 6.5%<br>1.8%            | \$16,449<br>\$9,128                                                 | 5.5%<br>2.0%         | \$17,875<br>\$10,719                                                | 5.7%<br>2.2%         |
| Median Household Income  Est. Median Household Income (2005) Census Median Hhld Income (1990) Census Median Hhld Income (2000) Proj. Median Household Income (2010) Historical Annual Change (1990-2000) Projected Annual Change (2000-2010) | \$34,378<br>\$20,904<br>\$31,577<br>\$37,599<br>\$10,673<br>\$6,022 | 5.1%<br>1.9%            | \$41,230<br>\$25,843<br>\$37,951<br>\$45,511<br>\$12,108<br>\$7,560 | 4.7%<br>2.0%         | \$45,134<br>\$27,361<br>\$41,354<br>\$50,300<br>\$13,993<br>\$8,946 | 5.1%<br>2.2%         |
| Per Capita Income                                                                                                                                                                                                                            | <b>#</b> 40.000                                                     |                         | <b>#</b> 00, 400                                                    |                      | Фоо ооо                                                             |                      |
| Est. Per Capita Income (2005) Census Per Capita Income (1990) Census Per Capita Income (2000) Proj. Per Capita Income (2010)                                                                                                                 | \$18,006<br>\$8,381<br>\$13,829<br>\$20,561                         |                         | \$22,422<br>\$11,410<br>\$18,320<br>\$25,846                        |                      | \$23,296<br>\$11,759<br>\$18,778<br>\$27,016                        |                      |
| Historical Annual Change (1990-2000)<br>Projected Annual Change (2000-2010)                                                                                                                                                                  | \$5,448<br>\$6,732                                                  | 6.5%<br>4.9%            | \$6,910<br>\$7,525                                                  | 6.1%<br>4.1%         | \$7,018<br>\$8,239                                                  | 6.0%<br>4.4%         |
| Other Income  Est. Median Disposable Income (2005)  Proj. Median Disposable Income (2010)  Est. Median Household Net Worth (2005)                                                                                                            | \$30,360<br>\$32,889<br>\$29,445                                    |                         | \$35,685<br>\$38,943<br>\$35,130                                    |                      | \$38,614<br>\$42,427<br>\$37,189                                    |                      |