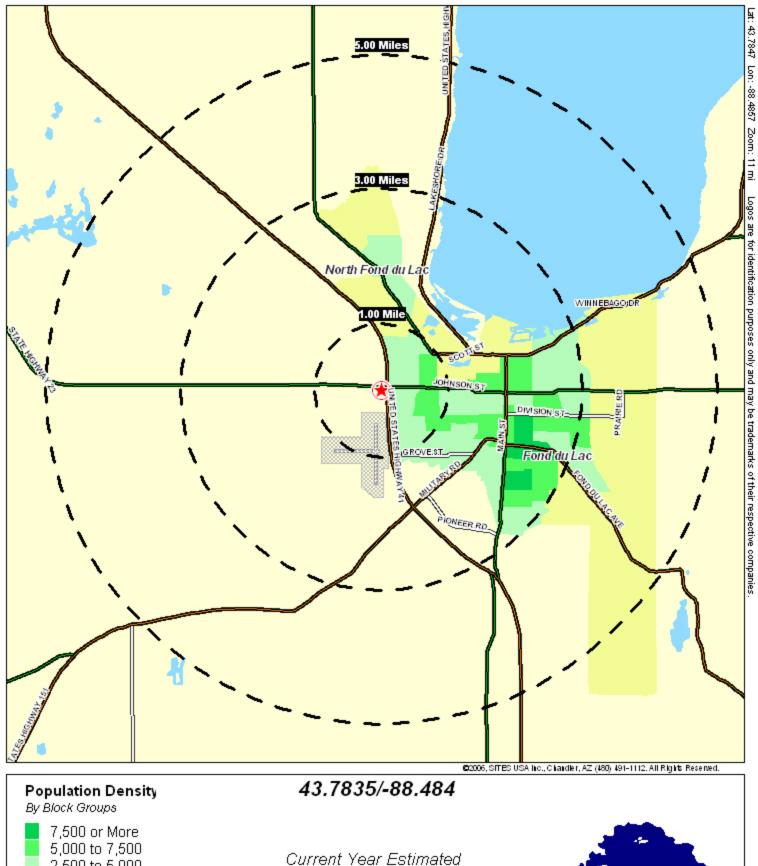

>1,321<br>6,029<br>3,639<br>5,101<br>2,225 | 6.6'<br>30.1'<br>18.2'<br>25.5<br>11.1' |  |
| lousehold Income (2005) Est. Average Household Income Est. Median Household Income HH Income \$0 to \$9,999 HH Income \$10,000 to \$34,999 HH Income \$35,000 to \$49,999 HH Income \$50,000 to \$74,999                                | \$38,387<br>257<br>913<br>533<br>601        | 9.8%<br>34.9%<br>20.4%<br>23.0%         | \$51,734<br>\$42,926<br>1,060<br>4,842<br>2,896<br>3,817          | 7.1%<br>32.6%<br>19.5%<br>25.7%         | \$58,185<br>\$46,592<br>1,321<br>6,029<br>3,639<br>5,101          | 6.6'<br>30.1'<br>18.2'                  |  |

\$75 to \$100

\$100 to \$150

\$10 to \$35

\$35 to \$50

\$50 to \$75

30.0%

20.0% 10.0% 0.0%

\$0 to \$10

\$150 Plus

3.00 mi radius

■1.00 mi radius