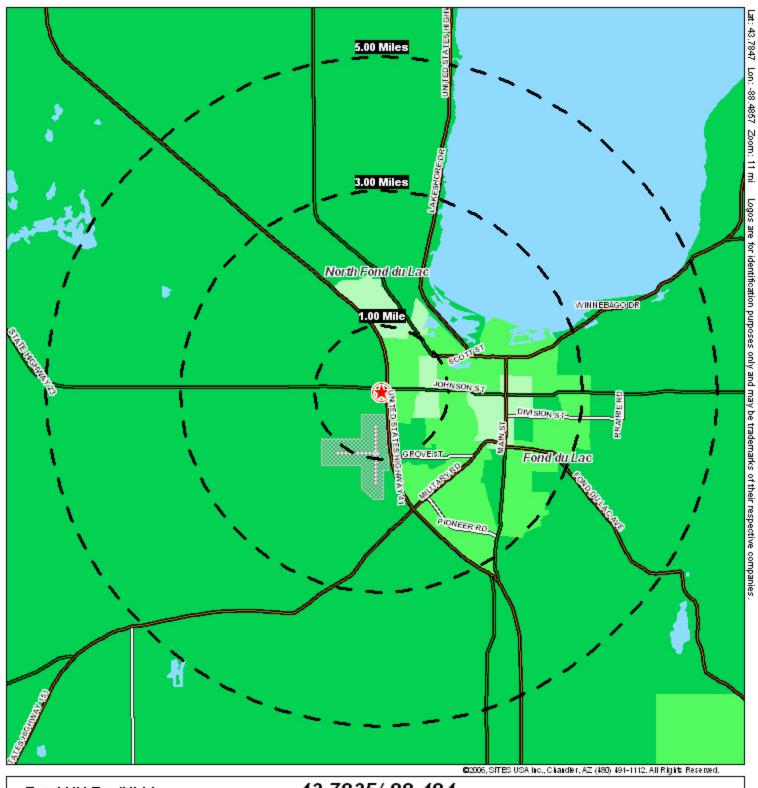

21<br>6,029<br>3,639<br>5,101<br>2,225 | 6.6'<br>30.1'<br>18.2'<br>25.5<br>11.1' |  |
| lousehold Income (2005) Est. Average Household Income Est. Median Household Income HH Income \$0 to \$9,999 HH Income \$10,000 to \$34,999 HH Income \$35,000 to \$49,999 HH Income \$50,000 to \$74,999                                | \$38,387<br>257<br>913<br>533<br>601        | 9.8%<br>34.9%<br>20.4%<br>23.0%         | \$51,734<br>\$42,926<br>1,060<br>4,842<br>2,896<br>3,817          | 7.1%<br>32.6%<br>19.5%<br>25.7%         | \$58,185<br>\$46,592<br>1,321<br>6,029<br>3,639<br>5,101          | 6.6'<br>30.1'<br>18.2'                  |  |

\$75 to \$100

\$100 to \$150

\$10 to \$35

\$35 to \$50

\$50 to \$75

30.0%

20.0% 10.0% 0.0%

\$0 to \$10

\$150 Plus

3.00 mi radius

■1.00 mi radius