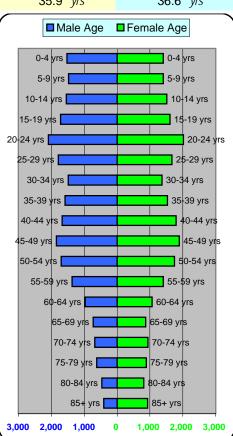

1990 - 2000 Census, 2005 Estimates & 2010 Projections

Calculated using Proportional Block Groups

**Prepared For** 

Alexander & Bishop Ltd. Lat/Lon: 43.7835/-88.484

May 2006

| VestWind                       | 1.00 mi ra | idius | 3.00 mi ra | adius | 5.00 mi ra | adius |
|--------------------------------|------------|-------|------------|-------|------------|-------|
| Age Distribution (2005)        |            |       |            |       |            |       |
| Total Population               | 5,238      |       | 35,078     |       | 48,496     |       |
| Age 0 to 4 yrs                 | 330        | 6.3%  | 2,180      | 6.2%  | 2,926      | 6.0%  |
| Age 5 to 9 yrs                 | 223        | 4.3%  | 2,103      | 6.0%  | 2,882      | 5.9%  |
| Age 10 to 14 yrs               | 199        | 3.8%  | 2,121      | 6.0%  | 3,057      | 6.3%  |
| Age 15 to 19 yrs               | 293        | 5.6%  | 2,282      | 6.5%  | 3,329      | 6.9%  |
| Age 20 to 24 yrs               | 723        | 13.8% | 3,056      | 8.7%  | 4,105      | 8.5%  |
| Age 25 to 29 yrs               | 523        | 10.0% | 2,769      | 7.9%  | 3,454      | 7.1%  |
| Age 30 to 34 yrs               | 320        | 6.1%  | 2,188      | 6.2%  | 2,847      | 5.9%  |
| Age 35 to 39 yrs               | 267        | 5.1%  | 2,290      | 6.5%  | 3,117      | 6.4%  |
| Age 40 to 44 yrs               | 265        | 5.1%  | 2,436      | 6.9%  | 3,460      | 7.1%  |
| Age 45 to 49 yrs               | 320        | 6.1%  | 2,569      | 7.3%  | 3,736      | 7.7%  |
| Age 50 to 54 yrs               | 331        | 6.3%  | 2,348      | 6.7%  | 3,440      | 7.1%  |
| Age 55 to 59 yrs               | 289        | 5.5%  | 1,886      | 5.4%  | 2,773      | 5.7%  |
| Age 60 to 64 yrs               | 226        | 4.3%  | 1,435      | 4.1%  | 2,035      | 4.2%  |
| Age 65 to 69 yrs               | 187        | 3.6%  | 1,116      | 3.2%  | 1,599      | 3.3%  |
| Age 70 to 74 yrs               | 209        | 4.0%  | 1,172      | 3.3%  | 1,619      | 3.3%  |
| Age 75 to 79 yrs               | 203        | 3.9%  | 1,120      | 3.2%  | 1,509      | 3.1%  |
| Age 80 to 84 yrs               | 178        | 3.4%  | 961        | 2.7%  | 1,276      | 2.6%  |
| Age 85 yrs plus                | 152        | 2.9%  | 1,047      | 3.0%  | 1,331      | 2.7%  |
| Median Age                     | 33.9       | yrs   | 35.9       | yrs   | 36.6       | yrs   |
| Age 19 yrs or less             | 1,046      | 20.0% | 8,686      | 24.8% | 12,194     | 25.1% |
| Age 20 to 64 years             | 3,264      | 62.3% | 20,976     | 59.8% | 28,967     | 59.7% |
| Age 65 years Plus              | 928        | 17.7% | 5,416      | 15.4% | 7,335      | 15.1% |
| Female Age Distribution (2005) |            |       |            |       |            |       |
| Female Population              | 2,708      | 51.7% | 17,892     | 51.0% | 24,882     | 51.3% |
| Age 0 to 4 yrs                 | 153        | 5.7%  | 1,052      | 5.9%  | 1,406      | 5.7%  |
| Age 5 to 9 yrs                 | 112        | 4.1%  | 1,028      | 5.7%  | 1,410      | 5.7%  |
| Age 10 to 14 yrs               | 99         | 3.7%  | 1,043      | 5.8%  | 1,517      | 6.1%  |
| Age 15 to 19 yrs               | 157        | 5.8%  | 1,081      | 6.0%  | 1,612      | 6.5%  |
| Age 20 to 24 yrs               | 339        | 12.5% | 1,476      | 8.3%  | 2,021      | 8.1%  |
| Age 25 to 29 yrs               | 245        | 9.0%  | 1,306      | 7.3%  | 1,671      | 6.7%  |
| Age 30 to 34 yrs               | 136        | 5.0%  | 1,028      | 5.7%  | 1,366      | 5.5%  |
| Age 35 to 39 yrs               | 113        | 4.2%  | 1,097      | 6.1%  | 1,536      | 6.2%  |
| Age 40 to 44 yrs               | 141        | 5.2%  | 1,246      | 7.0%  | 1,794      | 7.2%  |
| Age 45 to 49 yrs               | 168        | 6.2%  | 1,284      | 7.2%  | 1,891      | 7.6%  |
| Age 50 to 54 yrs               | 175        | 6.5%  | 1,190      | 6.7%  | 1,747      | 7.0%  |
| Age 55 to 59 yrs               | 136        | 5.0%  | 955        | 5.3%  | 1,404      | 5.6%  |
| Age 60 to 64 yrs               | 123        | 4.5%  | 760        | 4.2%  | 1,064      | 4.3%  |
| Age 65 to 69 yrs               | 115        | 4.3%  | 621        | 3.5%  | 872        | 3.5%  |
| Age 70 to 74 yrs               | 136        | 5.0%  | 686        | 3.8%  | 940        | 3.8%  |
| Age 75 to 79 yrs               | 132        | 4.9%  | 661        | 3.7%  | 890        | 3.6%  |
| Age 80 to 84 yrs               | 123        | 4.5%  | 629        | 3.5%  | 815        | 3.3%  |
| Age 85 yrs plus                | 106        | 3.9%  | 747        | 4.2%  | 926        | 3.7%  |
| Female Median Age              | 38.5       | yrs   | 38.3       | yrs   | 38.6       | yrs   |
| Age 19 yrs or less             | 521        | 19.2% | 4,205      | 23.5% | 5,945      | 23.9% |
| Age 20 to 64 years             | 1,575      | 58.2% | 10,343     | 57.8% | 14,494     | 58.3% |
| Age 65 years Plus              | 612        | 22.6% | 3,345      | 18.7% | 4,443      | 17.9% |