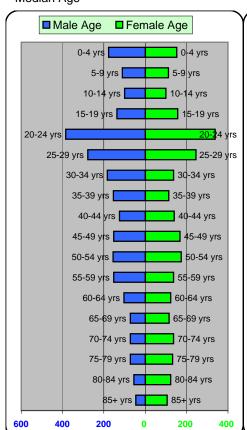

1990 - 2000 Census, 2005 Estimates & 2010 Projections

Calculated using Proportional Block Groups

**Prepared For** 

Alexander & Bishop Ltd. Lat/Lon: 43.7835/-88.484

May 2006

| VestWind                       | 1.00 mi ra | idius | 3.00 mi ra | adius | 5.00 mi ra | adius |
|--------------------------------|------------|-------|------------|-------|------------|-------|
| Age Distribution (2005)        |            |       |            |       |            |       |
| Total Population               | 5,238      |       | 35,078     |       | 48,496     |       |
| Age 0 to 4 yrs                 | 330        | 6.3%  | 2,180      | 6.2%  | 2,926      | 6.0%  |
| Age 5 to 9 yrs                 | 223        | 4.3%  | 2,103      | 6.0%  | 2,882      | 5.9%  |
| Age 10 to 14 yrs               | 199        | 3.8%  | 2,121      | 6.0%  | 3,057      | 6.3%  |
| Age 15 to 19 yrs               | 293        | 5.6%  | 2,282      | 6.5%  | 3,329      | 6.9%  |
| Age 20 to 24 yrs               | 723        | 13.8% | 3,056      | 8.7%  | 4,105      | 8.5%  |
| Age 25 to 29 yrs               | 523        | 10.0% | 2,769      | 7.9%  | 3,454      | 7.1%  |
| Age 30 to 34 yrs               | 320        | 6.1%  | 2,188      | 6.2%  | 2,847      | 5.9%  |
| Age 35 to 39 yrs               | 267        | 5.1%  | 2,290      | 6.5%  | 3,117      | 6.4%  |
| Age 40 to 44 yrs               | 265        | 5.1%  | 2,436      | 6.9%  | 3,460      | 7.1%  |
| Age 45 to 49 yrs               | 320        | 6.1%  | 2,569      | 7.3%  | 3,736      | 7.7%  |
| Age 50 to 54 yrs               | 331        | 6.3%  | 2,348      | 6.7%  | 3,440      | 7.1%  |
| Age 55 to 59 yrs               | 289        | 5.5%  | 1,886      | 5.4%  | 2,773      | 5.7%  |
| Age 60 to 64 yrs               | 226        | 4.3%  | 1,435      | 4.1%  | 2,035      | 4.2%  |
| Age 65 to 69 yrs               | 187        | 3.6%  | 1,116      | 3.2%  | 1,599      | 3.3%  |
| Age 70 to 74 yrs               | 209        | 4.0%  | 1,172      | 3.3%  | 1,619      | 3.3%  |
| Age 75 to 79 yrs               | 203        | 3.9%  | 1,120      | 3.2%  | 1,509      | 3.1%  |
| Age 80 to 84 yrs               | 178        | 3.4%  | 961        | 2.7%  | 1,276      | 2.6%  |
| Age 85 yrs plus                | 152        | 2.9%  | 1,047      | 3.0%  | 1,331      | 2.7%  |
| Median Age                     | 33.9       | yrs   | 35.9       | yrs   | 36.6       | yrs   |
| Age 19 yrs or less             | 1,046      | 20.0% | 8,686      | 24.8% | 12,194     | 25.1% |
| Age 20 to 64 years             | 3,264      | 62.3% | 20,976     | 59.8% | 28,967     | 59.7% |
| Age 65 years Plus              | 928        | 17.7% | 5,416      | 15.4% | 7,335      | 15.1% |
| Female Age Distribution (2005) |            |       |            |       |            |       |
| Female Population              | 2,708      | 51.7% | 17,892     | 51.0% | 24,882     | 51.3% |
| Age 0 to 4 yrs                 | 153        | 5.7%  | 1,052      | 5.9%  | 1,406      | 5.7%  |
| Age 5 to 9 yrs                 | 112        | 4.1%  | 1,028      | 5.7%  | 1,410      | 5.7%  |
| Age 10 to 14 yrs               | 99         | 3.7%  | 1,043      | 5.8%  | 1,517      | 6.1%  |
| Age 15 to 19 yrs               | 157        | 5.8%  | 1,081      | 6.0%  | 1,612      | 6.5%  |
| Age 20 to 24 yrs               | 339        | 12.5% | 1,476      | 8.3%  | 2,021      | 8.1%  |
| Age 25 to 29 yrs               | 245        | 9.0%  | 1,306      | 7.3%  | 1,671      | 6.7%  |
| Age 30 to 34 yrs               | 136        | 5.0%  | 1,028      | 5.7%  | 1,366      | 5.5%  |
| Age 35 to 39 yrs               | 113        | 4.2%  | 1,097      | 6.1%  | 1,536      | 6.2%  |
| Age 40 to 44 yrs               | 141        | 5.2%  | 1,246      | 7.0%  | 1,794      | 7.2%  |
| Age 45 to 49 yrs               | 168        | 6.2%  | 1,284      | 7.2%  | 1,891      | 7.6%  |
| Age 50 to 54 yrs               | 175        | 6.5%  | 1,190      | 6.7%  | 1,747      | 7.0%  |
| Age 55 to 59 yrs               | 136        | 5.0%  | 955        | 5.3%  | 1,404      | 5.6%  |
| Age 60 to 64 yrs               | 123        | 4.5%  | 760        | 4.2%  | 1,064      | 4.3%  |
| Age 65 to 69 yrs               | 115        | 4.3%  | 621        | 3.5%  | 872        | 3.5%  |
| Age 70 to 74 yrs               | 136        | 5.0%  | 686        | 3.8%  | 940        | 3.8%  |
| Age 75 to 79 yrs               | 132        | 4.9%  | 661        | 3.7%  | 890        | 3.6%  |
| Age 80 to 84 yrs               | 123        | 4.5%  | 629        | 3.5%  | 815        | 3.3%  |
| Age 85 yrs plus                | 106        | 3.9%  | 747        | 4.2%  | 926        | 3.7%  |
| Female Median Age              | 38.5       | yrs   | 38.3       | yrs   | 38.6       | yrs   |
| Age 19 yrs or less             | 521        | 19.2% | 4,205      | 23.5% | 5,945      | 23.9% |
| Age 20 to 64 years             | 1,575      | 58.2% | 10,343     | 57.8% | 14,494     | 58.3% |
| Age 65 years Plus              | 612        | 22.6% | 3,345      | 18.7% | 4,443      | 17.9% |

1990 - 2000 Census, 2005 Estimates & 2010 Projections

Calculated using Proportional Block Groups

**Prepared For** 

Alexander & Bishop Ltd.

Lat/Lon: 43.7835/-88.484 May 2006

| VestWind                                 | 1.00 mi radius   |                         | 1.00 mi radius 3.00 mi radius |                         | dius 5.00 mi radiu |                         |  |
|------------------------------------------|------------------|-------------------------|-------------------------------|-------------------------|--------------------|-------------------------|--|
| Male Age Distribution (2005)             |                  |                         |                               |                         |                    |                         |  |
| Male Population                          | 2,530            | 48.3%                   | 17,186                        | 49.0%                   | 23,615             | 48.7%                   |  |
| Age 0 to 4 yrs                           | 177              | 7.0%                    | 1,128                         | 6.6%                    | 1,519              | 6.4%                    |  |
| Age 5 to 9 yrs                           | 111              | 4.4%                    | 1,075                         | 6.3%                    | 1,473              | 6.2%                    |  |
| Age 10 to 14 yrs                         | 100              | 4.0%                    | 1,077                         | 6.3%                    | 1,540              | 6.5%                    |  |
| Age 15 to 19 yrs                         | 137              | 5.4%                    | 1,201                         | 7.0%                    | 1,717              | 7.3%                    |  |
| Age 20 to 24 yrs                         | 385              | 15.2%                   | 1,580                         | 9.2%                    | 2,084              | 8.8%                    |  |
| Age 25 to 29 yrs                         | 278              | 11.0%                   | 1,463                         | 8.5%                    | 1,783              | 7.6%                    |  |
| Age 30 to 34 yrs                         | 183              | 7.2%                    | 1,160                         | 6.7%                    | 1,481              | 6.3%                    |  |
| Age 35 to 39 yrs                         | 154              | 6.1%                    | 1,193                         | 6.9%                    | 1,581              | 6.7%                    |  |
| Age 40 to 44 yrs                         | 124              | 4.9%                    | 1,190                         | 6.9%                    | 1,665              | 7.1%                    |  |
| Age 45 to 49 yrs                         | 152              | 6.0%                    | 1,285                         | 7.5%                    | 1,845              | 7.8%                    |  |
| Age 50 to 54 yrs                         | 156              | 6.2%                    | 1,158                         | 6.7%                    | 1,694              | 7.2%                    |  |
| Age 55 to 59 yrs                         | 152              | 6.0%                    | 931                           | 5.4%                    | 1,369              | 5.8%                    |  |
| Age 60 to 64 yrs                         | 103              | 4.1%                    | 675                           | 3.9%                    | 971                | 4.1%                    |  |
| Age 65 to 69 yrs                         | 72               | 2.8%                    | <i>4</i> 95                   | 2.9%                    | 727                | 3.1%                    |  |
| Age 70 to 74 yrs                         | 73               | 2.9%                    | 486                           | 2.8%                    | 680                | 2.9%                    |  |
| Age 75 to 79 yrs                         | 71               | 2.8%                    | <i>4</i> 59                   | 2.7%                    | 619                | 2.6%                    |  |
| Age 80 to 84 yrs                         | 55               | 2.2%                    | 333                           | 1.9%                    | 461                | 2.0%                    |  |
| Age 85 yrs plus                          | 46               | 1.8%                    | 299                           | 1.7%                    | 405                | 1.7%                    |  |
| Male Median Age                          | 31.8             | yrs                     | 34.2                          | yrs                     | 35.1               | yrs                     |  |
| Age 19 yrs or less                       | 525              | 20.8%                   | 4,481                         | 26.1%                   | 6,249              | 26.5%                   |  |
| Age 20 to 64 years                       | 1,688            | 66.7%                   | 10,633                        | 61.9%                   | 14,474             | 61.3%                   |  |
| Age 65 years Plus                        | 317              | 12.5%                   | 2,071                         | 12.1%                   | 2,892              | 12.2%                   |  |
| Males per 100 Females, Male % Pop (2005) |                  |                         |                               |                         |                    |                         |  |
| Overall Comparison                       | 93               |                         | 96                            |                         | 95                 |                         |  |
| Age 0 to 4 yrs                           | 116              | 53.7%                   | 107                           | 51.7%                   | 108                | 51.9%                   |  |
| Age 5 to 9 yrs                           | 100              | 49.9%                   | 105                           | 51.1%                   | 104                | 51.1%                   |  |
| Age 10 to 14 yrs                         | 101              | 50.2%                   | 103                           | 50.8%                   | 102                | 50.4%                   |  |
| Age 15 to 19 yrs                         | 87               | 46.5%                   | 111                           | 52.6%                   | 106                | 51.6%                   |  |
| Age 20 to 24 yrs                         | 114              | 53.2%                   | 107                           | 51.7%                   | 103                | 50.8%                   |  |
| Age 25 to 29 yrs                         | 113              | 53.2%                   | 112                           | 52.8%                   | 107                | 51.6%                   |  |
| Age 30 to 34 yrs                         | 134              | 57.3%                   | 113                           | 53.0%                   | 108                | 52.0%                   |  |
| Age 35 to 39 yrs                         | 136              | 57.7%                   | 109                           | 52.1%                   | 103                | 50.7%                   |  |
| Age 40 to 44 yrs                         | 88               | 46.9%                   | 95                            | 48.8%                   | 93                 | 48.1%                   |  |
| Age 45 to 49 yrs                         | 91               | 47.6%                   | 100                           | 50.0%                   | 98                 | 49.4%                   |  |
| Age 50 to 54 yrs                         | 89               | 47.1%                   | 97                            | 49.3%                   | 97                 | 49.2%                   |  |
| Age 55 to 59 yrs                         | 112              | 52.8%                   | 98                            | 49.4%                   | 98                 | 49.4%                   |  |
| Age 60 to 64 yrs                         | 84               | 45.8%                   | 89                            | 47.0%                   | 91                 | 47.7%                   |  |
| Age 65 to 69 yrs                         | 62               | 38.3%                   | 80                            | 44.3%                   | 83                 | 45.5%                   |  |
| Age 70 to 74 yrs                         | 53               | 34.8%                   | 71                            | 41.4%                   | 72                 | 42.0%                   |  |
| Age 75 to 79 yrs                         | 54               | 35.2%                   | 69                            | 41.0%                   | 70                 | 41.0%                   |  |
| Age 80 to 84 yrs                         | 45               | 30.9%                   | 53                            | 34.6%                   | 57                 | 36.1%                   |  |
| Age 85 yrs plus                          | 43               | 30.3%                   | 40                            | 28.6%                   | 44                 | 30.4%                   |  |
|                                          |                  |                         |                               |                         |                    |                         |  |
|                                          | 101              | 50 2%                   | 1/1/                          |                         |                    |                         |  |
| Age 19 yrs or less                       | 101<br>120       | 50.2%<br>54.6%          | 107<br>110                    | 51.6%<br>52.4%          | 105<br>105         | 51.2%<br>51.2%          |  |
|                                          | 101<br>120<br>93 | 50.2%<br>54.6%<br>48.1% | 107<br>110<br>96              | 51.6%<br>52.4%<br>49.1% | 105<br>105<br>95   | 51.2%<br>51.2%<br>48.8% |  |