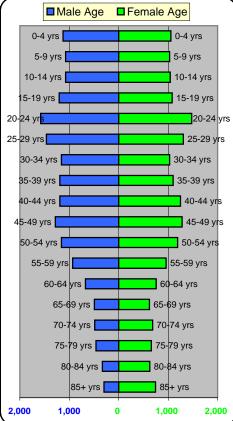

1990 - 2000 Census, 2005 Estimates & 2010 Projections

Calculated using Proportional Block Groups

**Prepared For** 

Alexander & Bishop Ltd.

Lat/Lon: 43.7835/-88.484 May 2006

| VestWind                                 | 1.00 mi radius   |                         | 1.00 mi radius 3.00 mi radius |                         | dius 5.00 mi radiu |                         |  |
|------------------------------------------|------------------|-------------------------|-------------------------------|-------------------------|--------------------|-------------------------|--|
| Male Age Distribution (2005)             |                  |                         |                               |                         |                    |                         |  |
| Male Population                          | 2,530            | 48.3%                   | 17,186                        | 49.0%                   | 23,615             | 48.7%                   |  |
| Age 0 to 4 yrs                           | 177              | 7.0%                    | 1,128                         | 6.6%                    | 1,519              | 6.4%                    |  |
| Age 5 to 9 yrs                           | 111              | 4.4%                    | 1,075                         | 6.3%                    | 1,473              | 6.2%                    |  |
| Age 10 to 14 yrs                         | 100              | 4.0%                    | 1,077                         | 6.3%                    | 1,540              | 6.5%                    |  |
| Age 15 to 19 yrs                         | 137              | 5.4%                    | 1,201                         | 7.0%                    | 1,717              | 7.3%                    |  |
| Age 20 to 24 yrs                         | 385              | 15.2%                   | 1,580                         | 9.2%                    | 2,084              | 8.8%                    |  |
| Age 25 to 29 yrs                         | 278              | 11.0%                   | 1,463                         | 8.5%                    | 1,783              | 7.6%                    |  |
| Age 30 to 34 yrs                         | 183              | 7.2%                    | 1,160                         | 6.7%                    | 1,481              | 6.3%                    |  |
| Age 35 to 39 yrs                         | 154              | 6.1%                    | 1,193                         | 6.9%                    | 1,581              | 6.7%                    |  |
| Age 40 to 44 yrs                         | 124              | 4.9%                    | 1,190                         | 6.9%                    | 1,665              | 7.1%                    |  |
| Age 45 to 49 yrs                         | 152              | 6.0%                    | 1,285                         | 7.5%                    | 1,845              | 7.8%                    |  |
| Age 50 to 54 yrs                         | 156              | 6.2%                    | 1,158                         | 6.7%                    | 1,694              | 7.2%                    |  |
| Age 55 to 59 yrs                         | 152              | 6.0%                    | 931                           | 5.4%                    | 1,369              | 5.8%                    |  |
| Age 60 to 64 yrs                         | 103              | 4.1%                    | 675                           | 3.9%                    | 971                | 4.1%                    |  |
| Age 65 to 69 yrs                         | 72               | 2.8%                    | <i>4</i> 95                   | 2.9%                    | 727                | 3.1%                    |  |
| Age 70 to 74 yrs                         | 73               | 2.9%                    | 486                           | 2.8%                    | 680                | 2.9%                    |  |
| Age 75 to 79 yrs                         | 71               | 2.8%                    | <i>4</i> 59                   | 2.7%                    | 619                | 2.6%                    |  |
| Age 80 to 84 yrs                         | 55               | 2.2%                    | 333                           | 1.9%                    | 461                | 2.0%                    |  |
| Age 85 yrs plus                          | 46               | 1.8%                    | 299                           | 1.7%                    | 405                | 1.7%                    |  |
| Male Median Age                          | 31.8             | yrs                     | 34.2                          | yrs                     | 35.1               | yrs                     |  |
| Age 19 yrs or less                       | 525              | 20.8%                   | 4,481                         | 26.1%                   | 6,249              | 26.5%                   |  |
| Age 20 to 64 years                       | 1,688            | 66.7%                   | 10,633                        | 61.9%                   | 14,474             | 61.3%                   |  |
| Age 65 years Plus                        | 317              | 12.5%                   | 2,071                         | 12.1%                   | 2,892              | 12.2%                   |  |
| Males per 100 Females, Male % Pop (2005) |                  |                         |                               |                         |                    |                         |  |
| Overall Comparison                       | 93               |                         | 96                            |                         | 95                 |                         |  |
| Age 0 to 4 yrs                           | 116              | 53.7%                   | 107                           | 51.7%                   | 108                | 51.9%                   |  |
| Age 5 to 9 yrs                           | 100              | 49.9%                   | 105                           | 51.1%                   | 104                | 51.1%                   |  |
| Age 10 to 14 yrs                         | 101              | 50.2%                   | 103                           | 50.8%                   | 102                | 50.4%                   |  |
| Age 15 to 19 yrs                         | 87               | 46.5%                   | 111                           | 52.6%                   | 106                | 51.6%                   |  |
| Age 20 to 24 yrs                         | 114              | 53.2%                   | 107                           | 51.7%                   | 103                | 50.8%                   |  |
| Age 25 to 29 yrs                         | 113              | 53.2%                   | 112                           | 52.8%                   | 107                | 51.6%                   |  |
| Age 30 to 34 yrs                         | 134              | 57.3%                   | 113                           | 53.0%                   | 108                | 52.0%                   |  |
| Age 35 to 39 yrs                         | 136              | 57.7%                   | 109                           | 52.1%                   | 103                | 50.7%                   |  |
| Age 40 to 44 yrs                         | 88               | 46.9%                   | 95                            | 48.8%                   | 93                 | 48.1%                   |  |
| Age 45 to 49 yrs                         | 91               | 47.6%                   | 100                           | 50.0%                   | 98                 | 49.4%                   |  |
| Age 50 to 54 yrs                         | 89               | 47.1%                   | 97                            | 49.3%                   | 97                 | 49.2%                   |  |
| Age 55 to 59 yrs                         | 112              | 52.8%                   | 98                            | 49.4%                   | 98                 | 49.4%                   |  |
| Age 60 to 64 yrs                         | 84               | 45.8%                   | 89                            | 47.0%                   | 91                 | 47.7%                   |  |
| Age 65 to 69 yrs                         | 62               | 38.3%                   | 80                            | 44.3%                   | 83                 | 45.5%                   |  |
| Age 70 to 74 yrs                         | 53               | 34.8%                   | 71                            | 41.4%                   | 72                 | 42.0%                   |  |
| Age 75 to 79 yrs                         | 54               | 35.2%                   | 69                            | 41.0%                   | 70                 | 41.0%                   |  |
| Age 80 to 84 yrs                         | 45               | 30.9%                   | 53                            | 34.6%                   | 57                 | 36.1%                   |  |
| Age 85 yrs plus                          | 43               | 30.3%                   | 40                            | 28.6%                   | 44                 | 30.4%                   |  |
|                                          |                  |                         |                               |                         |                    |                         |  |
|                                          | 101              | 50 2%                   | 1/1/                          |                         |                    |                         |  |
| Age 19 yrs or less                       | 101<br>120       | 50.2%<br>54.6%          | 107<br>110                    | 51.6%<br>52.4%          | 105<br>105         | 51.2%<br>51.2%          |  |
|                                          | 101<br>120<br>93 | 50.2%<br>54.6%<br>48.1% | 107<br>110<br>96              | 51.6%<br>52.4%<br>49.1% | 105<br>105<br>95   | 51.2%<br>51.2%<br>48.8% |  |