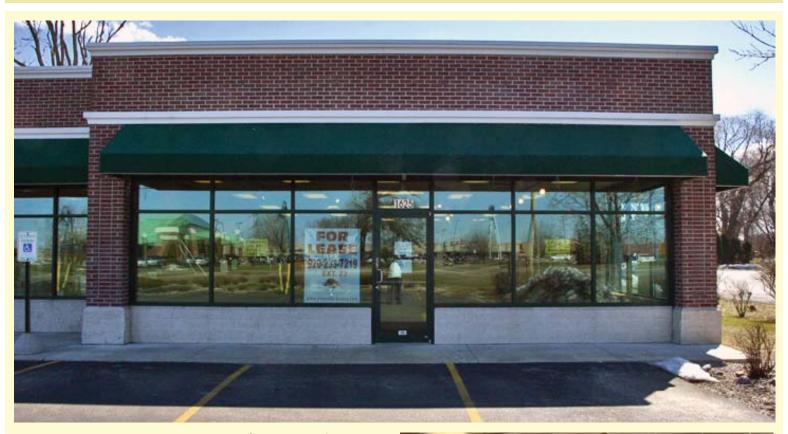

## PRIME COMMERCIAL SPACE

1625 WEST 20TH AVE. - OSHKOSH, WI - AVAILABLE FOR IMMEDIATE OCCUPANCY -

**Property Description**: 3,000 Sq.Ft. of Commercial Space available in the Oshkosh shopping district. Site is adjacent to multiple shopping centers, commercial businesses, and eateries.

## PRIME COMMERCIAL SPACE

1625 WEST 20TH AVE. - OSHKOSH, WI - AVAILABLE FOR IMMEDIATE OCCUPANCY -