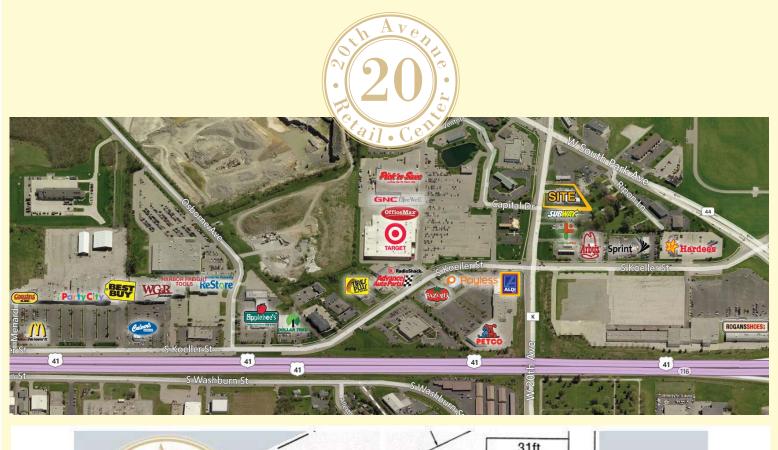

Great visibility on a main shopping thoroughfare and located accross from Target, Pick'N Save, Office Max and many more.

GLA: 6,500+ SF Retail Spaces: 3

Lease Rate: \$13 - 18 PSF, NNN NNN Expense Estimated: \$4.98 PSF