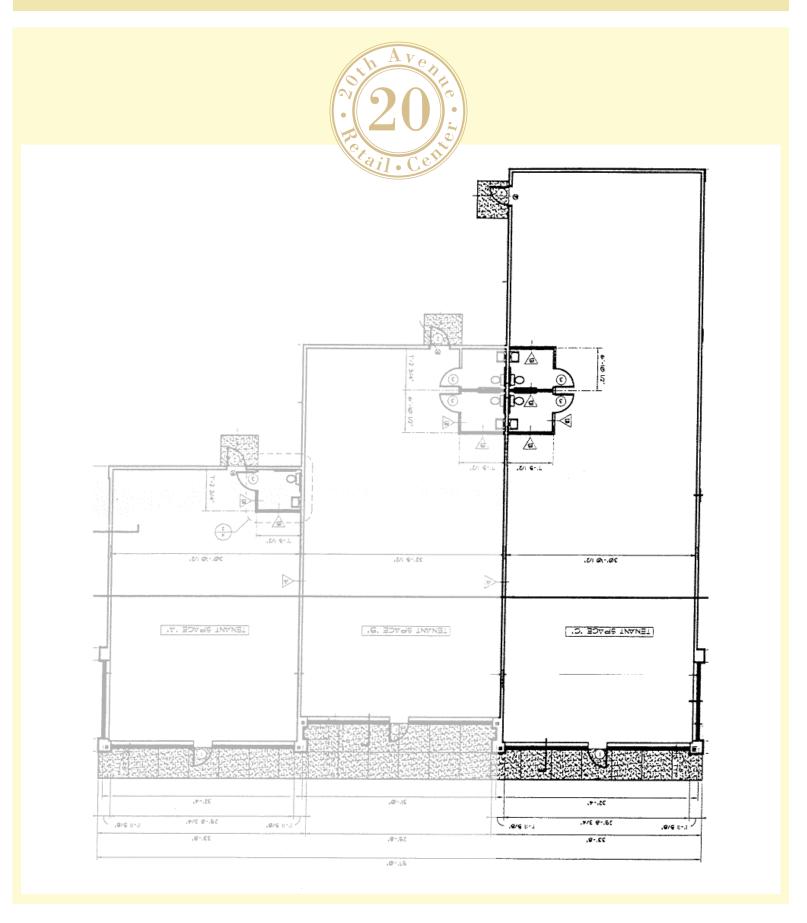

## PRIME COMMERCIAL SPACE

1625 West 20th Ave. - Oshkosh, WI

- AVAILABLE FOR IMMEDIATE OCCUPANCY -

| Unit | Tenant         | Square Feet |
|------|----------------|-------------|
| 1    | Travel Leaders | 1500 Sq.Ft. |
| 2    | Sally Beauty   | 1980 Sq.Ft. |
| 3    | Available      | 3000 Sq.Ft. |