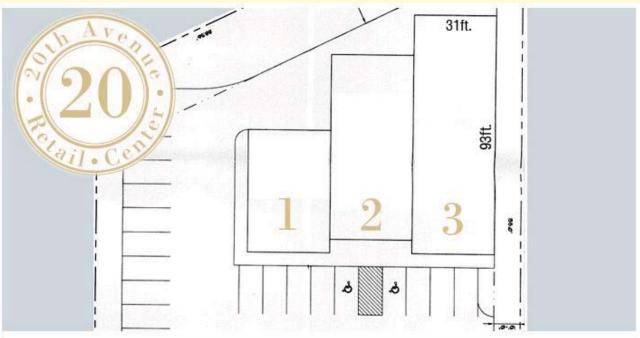

## PRIME COMMERCIAL SPACE

1625 West 20th Ave. - Oshkosh, WI

- AVAILABLE FOR IMMEDIATE OCCUPANCY -

| Unit | Tenant         | Square Feet |
|------|----------------|-------------|
| 1    | Travel Leaders | 1500 Sq.Ft. |
| 2    | Sally Beauty   | 1980 Sq.Ft. |
| 3    | Available      | 3000 Sq.Ft. |