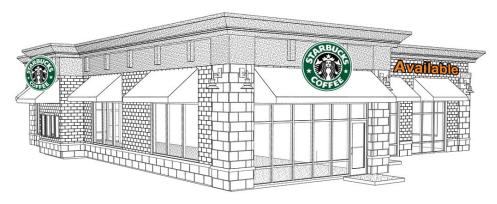

## NOW PRE-LEASING JOHNSON CROSSING OUTLOT COMING FALL 2016

Address: TBD E. Johnson St. - Fond Du Lac, WI

Suites: 2

GLA: 4,215 Sq. Ft.

**Dimensions:** Suite 1: 1,854 Sq. Ft. (Leased)

Suite 2: 2,361 Sq. Ft. (61'4" × 38'6") (Available)

**Property Description**: Join Starbucks Coffee in our new retail / office outlot to the 165,000 SF Johnson Crossing Shopping Center. Bring your new or expanding business to this excellent location and join Festival Foods, Kwik Trip, Planet Fitness, GNC, ReMax, Verizon & more.