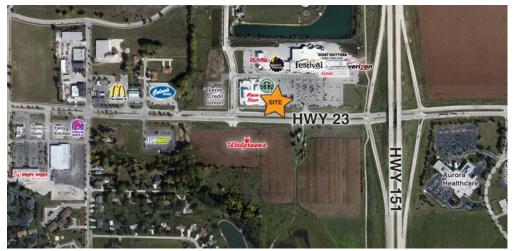

**Location Description:** New construction outlot to the Johnson Crossing Shopping Center located on the NorthWest corner of the Hwy 23 (Johnson St.) & Hwy 151 exchange. Excellent visibility facing the high traffic Johnson Street main thoroughfair on Fond Du Lac's developing East side.

**Property Description**: Join Starbucks Coffee in our new retail / office outlot to the 165,000 SF Johnson Crossing Shopping Center. Bring your new or expanding business to this excellent location and join Festival Foods, Kwik Trip, Planet Fitness, GNC, ReMax, Verizon & more.

Great Location and visibility on the corner of the Hwy 23 (Johnson St.) & Hwy 151 Exchange.

Traffic Counts: Johnson St: 17,200 VPD (2014) Hwy 151: 14,700 VPD (2014)