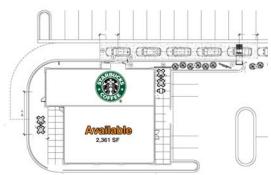

## NOW PRE-LEASING JOHNSON CROSSING OUTLOT COMING FALL 2016

Address: TBD E. Johnson St. - Fond Du Lac, WI

Suites: 2

GLA: 4,215 Sq. Ft.

**Dimensions:** Suite 1: 1,854 Sq. Ft. (Leased)

Suite 2: 2,361 Sq. Ft. (61'4" × 38'6") (Available)

**Location Description:** New construction outlot to the Johnson Crossing Shopping Center located on the NorthWest corner of the Hwy 23 (Johnson St.) & Hwy 151 exchange. Excellent visibility facing the high traffic Johnson Street main thoroughfair on Fond Du Lac's developing East side.