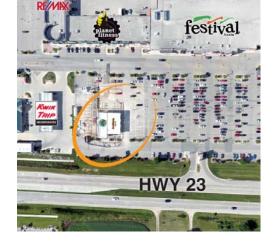

**Location Description:** New construction outlot to the Johnson Crossing Shopping Center located on the NorthWest corner of the Hwy 23 (Johnson St.) & Hwy 151 exchange. Excellent visibility facing the high traffic Johnson Street main thoroughfair on Fond Du Lac's developing East side.

Great Location and visibility on the corner of the Hwy 23 (Johnson St.) & Hwy 151 Exchange.

Traffic Counts: Johnson St: 17,200 VPD (2014) Hwy 151: 14,700 VPD (2014)