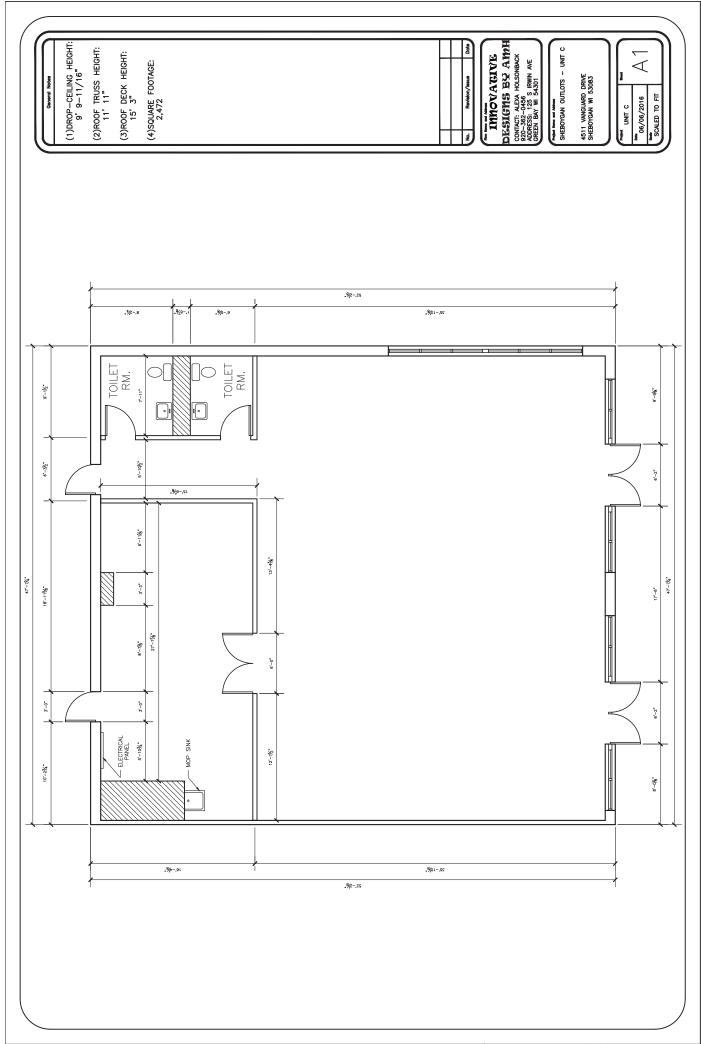

## AVAILABLE SHEBOYGAN OUTLOTS VANGUARD DRIVE - SHEBOYGAN, WI

Address: 4511 Vanguard Drive - Sheboygan, WI

Suite Number: C

Space: 2,431 Sq. Ft. (approx. 52' x 47')

CAM: \$2.35/SF Tax: \$2.80/SF Insurance: \$.25/SF