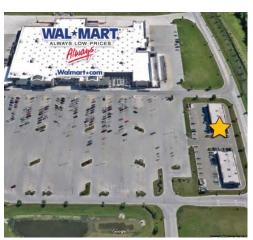

**Suite Description:** Excellent commercial retail or office space with great window exposure to WalMart Supercenter parkinglot.

**Property Description**: Bring your new or expanding business to this shopping center in a growing residential and commercial area just minutes north of Sheboygan. These outlot suites are directly adjacent to the Walmart Supercenter off Hwy 43 & 42 on Vanguard Drive in Sheboygan, WI.