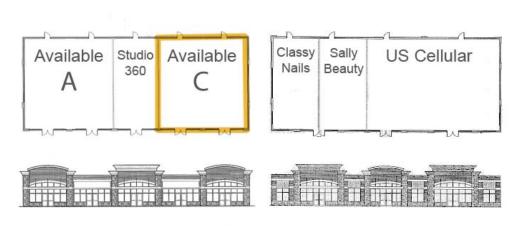

## AVAILABLE SHEBOYGAN OUTLOTS VANGUARD DRIVE - SHEBOYGAN, WI

Address: 4511 Vanguard Drive - Sheboygan, WI

Suite Number: C

Space: 2,431 Sq. Ft. (approx. 52' x 47')

CAM: \$2.35/SF Tax: \$2.80/SF Insurance: \$.25/SF