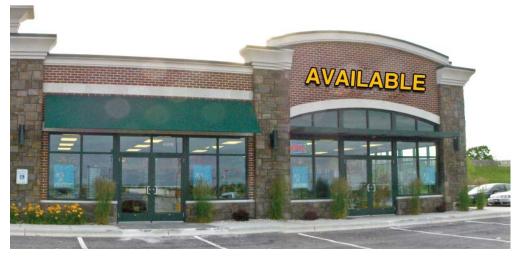

**Suite Description:** Excellent commercial retail or office space with great window exposure to WalMart Supercenter parkinglot.

**Property Description**: Bring your new or expanding business to this shopping center in a growing residential and commercial area just minutes north of Sheboygan. These outlot suites are directly adjacent to the Walmart Supercenter off Hwy 43 & 42 on Vanguard Drive in Sheboygan, WI.