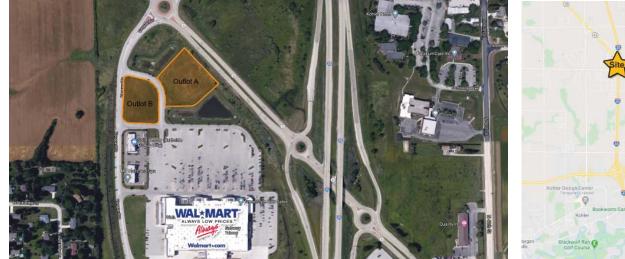

## BUILD TO SUIT OR SALE Outlot Parcels to Walmart Supercenter VANGUARD DRIVE - SHEBOYGAN, WI

Address: Corner of Vanguard Dr. & Hwy 42 - Sheboygan, WI Available Parcels: 2 Parcel Area: Outlot A: 2.03 Acres Outlot B: 1.3 Acres

**Property Description**: Approximately 3 acres of premium commercial build to suit space on 2 outlot parcels anchored by a Walmart Supercenter on the north Sheboygan retail corridor that features both national and regional chains. Strong location in an established and growing area with great visibility from Hwy 42, located on the NW corner of the Hwy 42 & I-43 exchange.