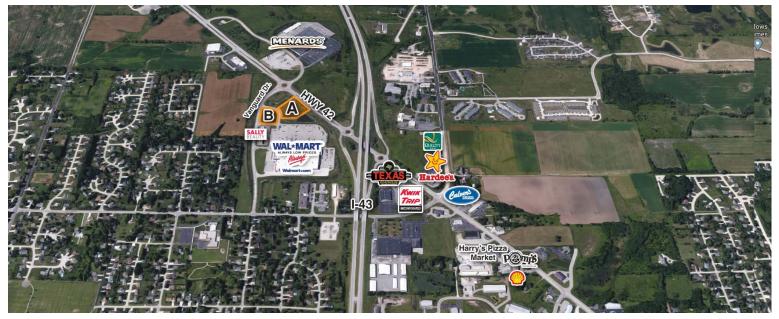

## BUILD TO SUIT OR SALE Outlot Parcels to Walmart Supercenter VANGUARD DRIVE - SHEBOYGAN, WI

Address: Corner of Vanguard Dr. & Hwy 42 - Sheboygan, WI Available Parcels: 2 Parcel Area: Outlot A: 2.03 Acres Outlot B: 1.3 Acres

**Property Description**: Approximately 3 acres of premium commercial build to suit space on 2 outlot parcels anchored by a Walmart Supercenter on the north Sheboygan retail corridor that features both national and regional chains. Strong location in an established and growing area with great visibility from Hwy 42, located on the NW corner of the Hwy 42 & I-43 exchange.

Located on high-traffic main througfare & retail corridor Traffic Count: Hwy 42 Btwn I-43 & Vanguard Dr: 10,600 VPD (2017) Traffic Count: Interstate 43: 33,000 VPD (2017)

Leasing Info: Peter Jungbacker - 920.233.7219 Ext.18 Pjungbacker@Alexanderbishop.com